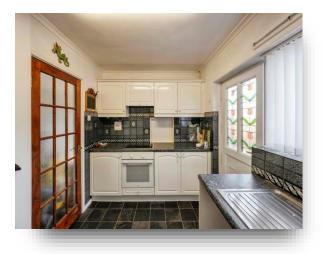

#### **Ground Floor:**

**Lounge/Diner** 18' 6" x 22' 5" ( 5.64m x 6.83m )

**Kitchen** 10' 11" x 7' 5" ( 3.33m x 2.26m )

**1st Floor:** 

Landing

**Bedroom One** 

12' 4" into recess x 12' 6" ( 3.76m into recess x 3.81m )