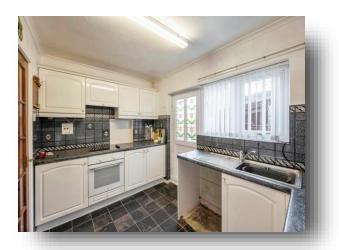

#### **Ground Floor:**

**Lounge/Diner** 18' 6" x 22' 5" ( 5.64m x 6.83m )

**Kitchen** 10' 11" x 7' 5" ( 3.33m x 2.26m )

**1st Floor:** 

Landing

**Bedroom One** 

12' 4" into recess x 12' 6" ( 3.76m into recess x 3.81m )