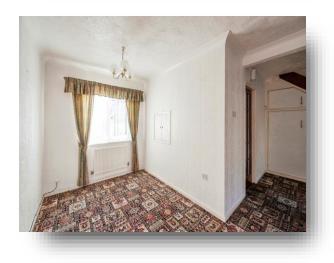

#### **Ground Floor:**

**Lounge/Diner** 18' 6" x 22' 5" ( 5.64m x 6.83m )

**Kitchen** 10' 11" x 7' 5" ( 3.33m x 2.26m )

**1st Floor:** 

Landing

**Bedroom One** 

12' 4" into recess x 12' 6" ( 3.76m into recess x 3.81m )

#### Bedroom Two

9' 6" x 10' 3" ( 2.90m x 3.12m )

Bathroom

**Exterior:** 