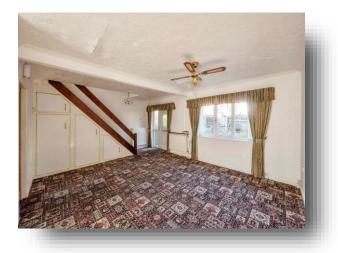

#### **Ground Floor:**

**Lounge/Diner** 18' 6" x 22' 5" ( 5.64m x 6.83m )

**Kitchen** 10' 11" x 7' 5" ( 3.33m x 2.26m )

**1st Floor:** 

Landing

**Bedroom One** 

12' 4" into recess x 12' 6" ( 3.76m into recess x 3.81m )

#### Bedroom Two

9' 6" x 10' 3" ( 2.90m x 3.12m )

Bathroom

**Exterior:** 