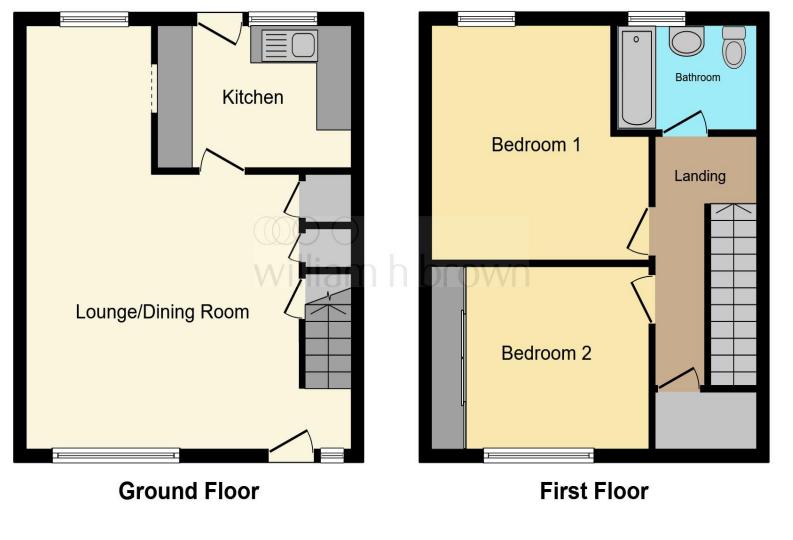

This floor plan is for illustrative purposes only. It is not drawn to scale. Any measurements, floor areas (including any total floor area), openings and orientation are approximate. No details are guaranteed, they cannot be relied upon for any purpose and they do not form part of any agreement. No liability is taken for any error, omission or misstatement. A party must rely upon its own inspection(s). Powered by www.focalagent.com

#### **Ground Floor:**

**Lounge/Diner** 18' 6" x 22' 5" ( 5.64m x 6.83m )

**Kitchen** 10' 11" x 7' 5" ( 3.33m x 2.26m )

**1st Floor:** 

Landing

**Bedroom One** 

12' 4" into recess x 12' 6" ( 3.76m into recess x 3.81m )

#### Bedroom Two

9' 6" x 10' 3" ( 2.90m x 3.12m )

Bathroom

**Exterior:** 