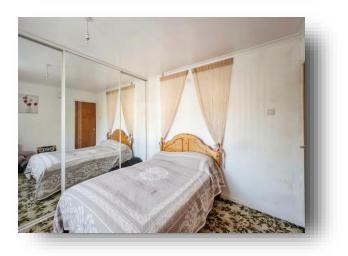

#### **Ground Floor:**

**Lounge/Diner** 18' 6" x 22' 5" ( 5.64m x 6.83m )

**Kitchen** 10' 11" x 7' 5" ( 3.33m x 2.26m )

**1st Floor:** 

Landing

**Bedroom One** 

12' 4" into recess x 12' 6" ( 3.76m into recess x 3.81m )