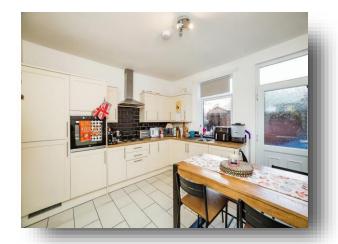

## welcome to

# **Church Street, MEXBOROUGH**

TAKE ME TO CHURCH (street) -Offered to the market with no chain is this absolutely beautiful terrace. Boasting beautifully presented accommodation throughout, 2 bedrooms PLUS attic & a low maintenance rear garden - Perfect purchase for first time buyers /investors alike -CALL NOW!!















This floor plan is for illustrative purposes only. It is not drawn to scale. Any measurements, floor areas (including any total floor area), openings and orientation are approximate. No details are guaranteed, they cannot be relied upon for any purpose and they do not form part of any agreement. No liability is taken for any error, omission or misstatement. A party must rely upon its own inspection(s). Powered by www.focalagent.com

### **Ground Floor:**

### Lounge

11' 10" x 11' 10" into recess ( 3.61m x 3.61m into recess )

#### Kitchen

12' 1" x 11' 7" ( 3.68m x 3.53m )

#### Cellar

### 1st Floor:

#### **Bedroom One**

11' 11" x 11' 10" into recess ( 3.63m x 3.61m into recess )

### **Bedroom Three**

12' 1" x 5' 7" ( 3.68m x 1.70m )

#### **Bathroom**

2nd Floor:

#### *