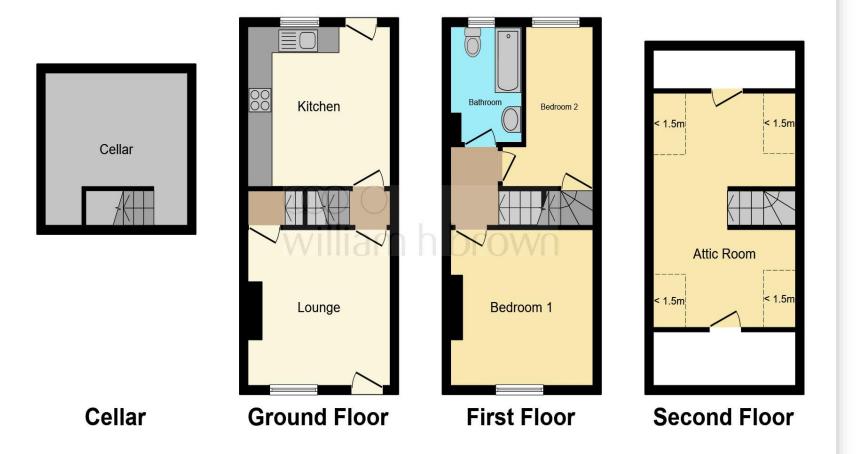

This floor plan is for illustrative purposes only. It is not drawn to scale. Any measurements, floor areas (including any total floor area), openings and orientation are approximate. No details are guaranteed, they cannot be relied upon for any purpose and they do not form part of any agreement. No liability is taken for any error, omission or misstatement. A party must rely upon its own inspection(s). Powered by www.focalagent.com

### **Ground Floor:**

#### Cellar

### 1st Floor:

#### **Bathroom**

2nd Floor:

#### **Attic Room**

17' 11" x 11' 11" ( 5.46m x 3.63m )