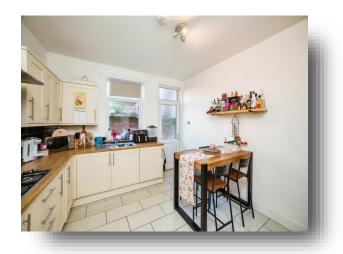

#### Kitchen

12' 1" x 11' 7" ( 3.68m x 3.53m )

# **Church Street, MEXBOROUGH**

- Two bedroom PLUS attic room property EPC Rating E
  - Council Tax Band A
- Highly sought after street in Mexborough well placed for amenities, schools, town centre, train/bus station & canal walks
- Beautifully presented & tastefully decorated accommodation throughout
- Low maintenance rear garden
- Excellent purchase for first time buyers / young families & investors alike