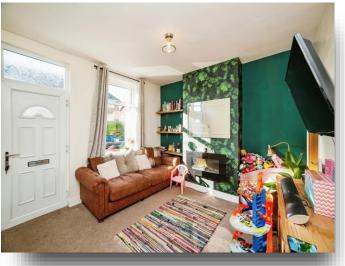

### Lounge

11' 10" x 11' 10" into recess ( 3.61m x 3.61m into recess )

# **Church Street, MEXBOROUGH**

- Two bedroom PLUS attic room property EPC Rating E
  - Council Tax Band A
- Highly sought after street in Mexborough well placed for amenities, schools, town centre, train/bus station & canal walks
- Beautifully presented & tastefully decorated accommodation throughout
- Low maintenance rear garden
- Excellent purchase for first time buyers / young families & investors alike