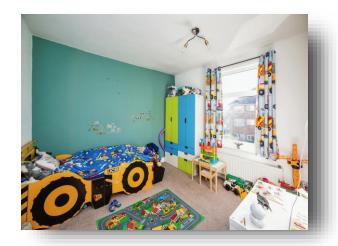

#### **Bedroom One**

11' 11" x 11' 10" into recess ( 3.63m x 3.61m into recess )

### **Bedroom Three**

12' 1" x 5' 7" ( 3.68m x 1.70m )