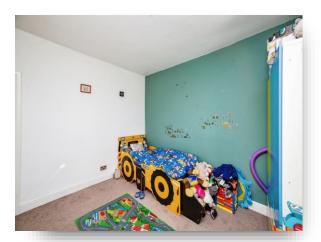

#### **Bedroom One**

11' 11" x 11' 10" into recess ( 3.63m x 3.61m into recess )

### **Bedroom Three**

12' 1" x 5' 7" ( 3.68m x 1.70m )