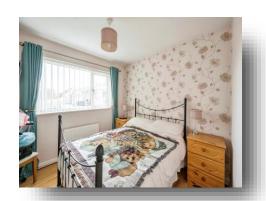

#### **Bedroom Two**

9' 7" x 9' 5" ( 2.92m x 2.87m )

# **Bedroom Three/Dining Room**

7' 2" x 9' 7" ( 2.18m x 2.92m )