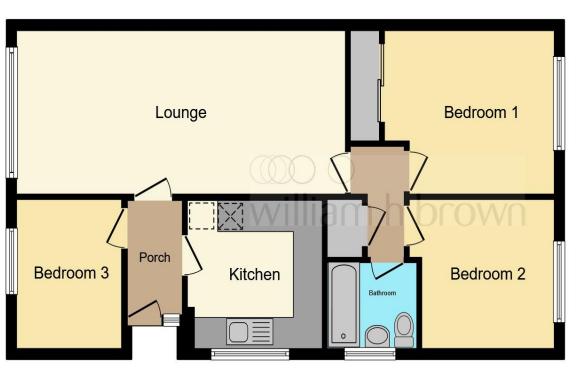

#### **Entrance Porch**

## Lounge

10' 4" x 22' 2" ( 3.15m x 6.76m )

#### Kitchen

8' 10" x 9' 4" ( 2.69m x 2.84m )

#### Hall

#### **Bedroom One**

10' 5" x 11' 10" ( 3.17m x 3.61m )

#### **Bedroom Two**

9' 7" x 9' 5" ( 2.92m x 2.87m )

# **Bedroom Three/Dining Room**

7' 2" x 9' 7" ( 2.18m x 2.92m )

#### **Bathroom**

**Exterior** 

**Garage (Storage Only)** 

**Summer House** 

Store