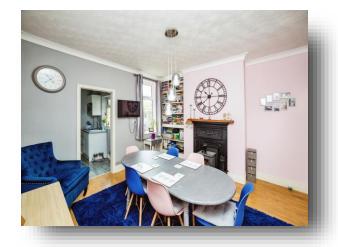

### Lounge

12' 10" into recess x 12' 9" ( 3.91m into recess x 3.89m )

### **Dining Room**

12' 11" x 12' 10" into recess ( 3.94m x 3.91m into recess )