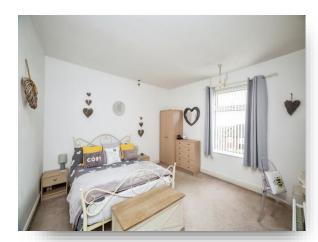

#### **Bedroom One**

12' 11" into recess x 12' 4" ( 3.94m into recess x 3.76m )

### **Bedroom Two**

12' 10" x 9' 11" into recess ( 3.91m x 3.02m into recess )