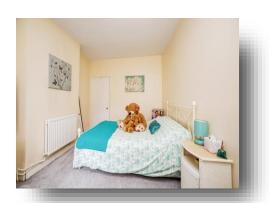

#### **Bedroom One**

12' 11" into recess x 12' 4" ( 3.94m into recess x 3.76m )

### **Bedroom Two**

12' 10" x 9' 11" into recess ( 3.91m x 3.02m into recess )