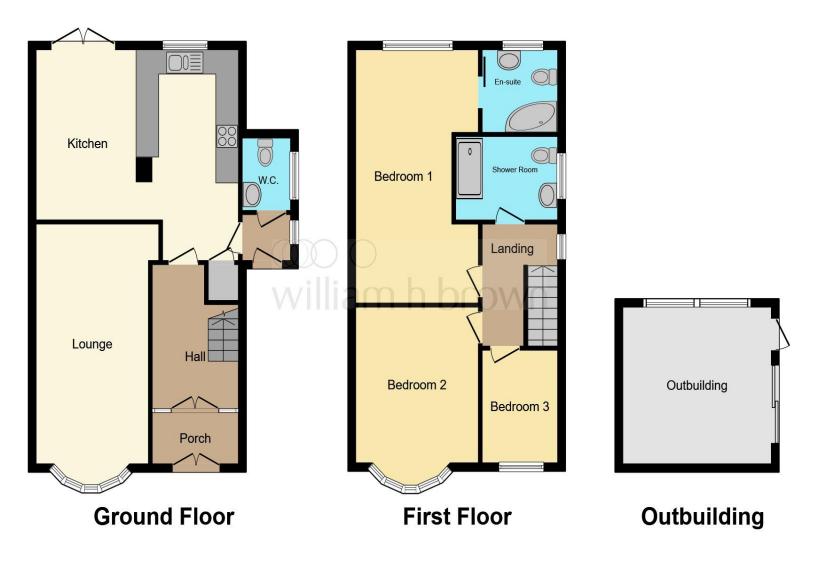

This floor plan is for illustrative purposes only. It is not drawn to scale. Any measurements, floor areas (including any total floor area), openings and orientation are approximate. No details are guaranteed, they cannot be relied upon for any purpose and they do not form part of any agreement. No liability is taken for any error, omission or misstatement. A party must rely upon its own inspection(s). Powered by www.focalagent.com

**Ground Floor:** 

**Entrance Porch** 

**Entrance Hallway** 

Lounge

10' 7" x 21' 9" ( 3.23m x 6.63m )

Kitchen/Diner

17' 7" x 17' 1" ( 5.36m x 5.21m )

**Side Entrance** 

**Downstairs W.C** 

1st Floor:

Landing

**Bedroom One** 

20' 7" x 10' 9" ( 6.27m x 3.28m )

**En-Suite** 

**Bedroom Two** 

15' 11" x 10' 11" ( 4.85m x 3.33m )

**Bedroom Three** 

6' 6" x 9' 2" ( 1.98m x 2.79m )

**Shower Room** 

**Exterior:** 

**Versatile Outbuilding** 