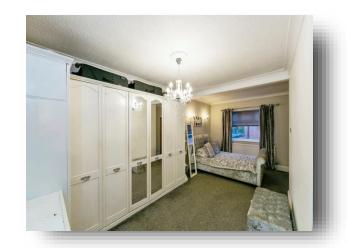

**Downstairs W.C** 

1st Floor:

Landing

**Bedroom One** 

20' 7" x 10' 9" ( 6.27m x 3.28m )

**En-Suite** 

**Bedroom Two** 

15' 11" x 10' 11" ( 4.85m x 3.33m )