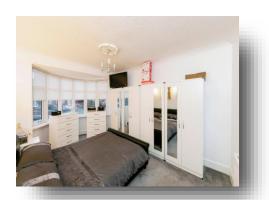

**Downstairs W.C** 

1st Floor:

Landing

**Bedroom One** 

20' 7" x 10' 9" ( 6.27m x 3.28m )

**En-Suite** 

**Bedroom Two** 

15' 11" x 10' 11" ( 4.85m x 3.33m )