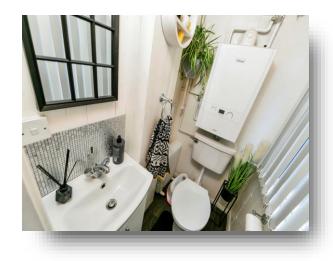

**Downstairs W.C** 

1st Floor:

Landing

**Bedroom One** 

20' 7" x 10' 9" ( 6.27m x 3.28m )

**En-Suite** 

**Bedroom Two** 

15' 11" x 10' 11" ( 4.85m x 3.33m )

**Bedroom Three** 

6' 6" x 9' 2" ( 1.98m x 2.79m )

**Shower Room** 

**Exterior:** 

**Versatile Outbuilding** 