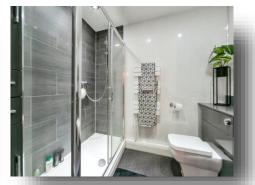

**Downstairs W.C** 

1st Floor:

Landing

**Bedroom One** 

20' 7" x 10' 9" ( 6.27m x 3.28m )

**En-Suite** 

**Bedroom Two** 

15' 11" x 10' 11" ( 4.85m x 3.33m )

**Bedroom Three** 

6' 6" x 9' 2" ( 1.98m x 2.79m )

**Shower Room** 

**Exterior:** 

**Versatile Outbuilding** 