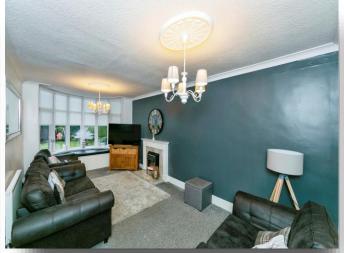

**Ground Floor:** 

**Entrance Porch** 

**Entrance Hallway** 

Lounge

10' 7" x 21' 9" ( 3.23m x 6.63m )

Kitchen/Diner

17' 7" x 17' 1" ( 5.36m x 5.21m )

**Side Entrance** 