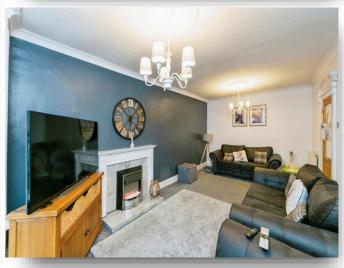

**Ground Floor:** 

**Entrance Porch** 

**Entrance Hallway** 

Lounge

10' 7" x 21' 9" ( 3.23m x 6.63m )

Kitchen/Diner

17' 7" x 17' 1" ( 5.36m x 5.21m )

**Side Entrance** 