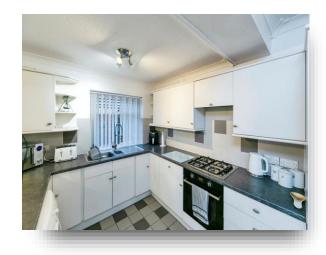

**Ground Floor:** 

**Entrance Porch** 

**Entrance Hallway** 

Lounge

10' 7" x 21' 9" ( 3.23m x 6.63m )

Kitchen/Diner

17' 7" x 17' 1" ( 5.36m x 5.21m )

**Side Entrance** 