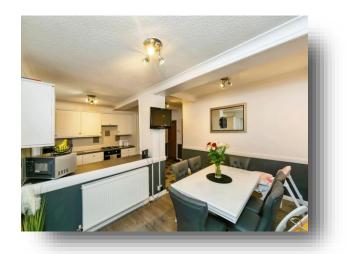

**Ground Floor:** 

**Entrance Porch** 

**Entrance Hallway** 

Lounge

10' 7" x 21' 9" ( 3.23m x 6.63m )

Kitchen/Diner

17' 7" x 17' 1" ( 5.36m x 5.21m )

**Side Entrance** 