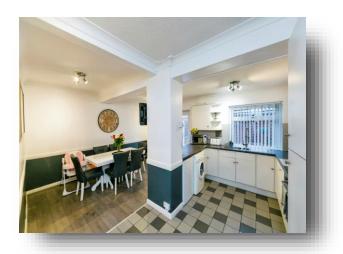

**Ground Floor:** 

**Entrance Porch** 

**Entrance Hallway** 

Lounge

10' 7" x 21' 9" ( 3.23m x 6.63m )

Kitchen/Diner

17' 7" x 17' 1" ( 5.36m x 5.21m )

**Side Entrance** 