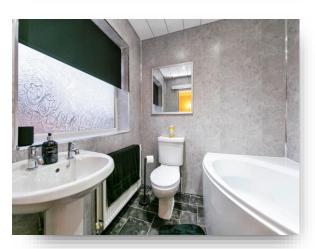

**Downstairs W.C** 

1st Floor:

Landing

**Bedroom One** 

20' 7" x 10' 9" ( 6.27m x 3.28m )

**En-Suite** 

**Bedroom Two** 

15' 11" x 10' 11" ( 4.85m x 3.33m )

**Bedroom Three** 

6' 6" x 9' 2" ( 1.98m x 2.79m )

**Shower Room** 

**Exterior:** 

**Versatile Outbuilding** 