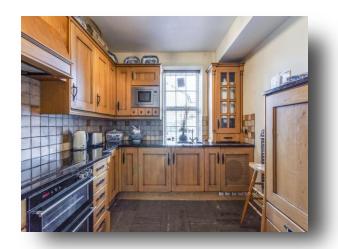

### welcome to

## **Swinton Hall Fitzwilliam Street, Swinton Mexborough**

\*\*\*GUIDE PRICE £130,000-£140,000\*\*\* WHEN LOCATION IS EVERYTHING! A stunning two bedroom ground floor apartment with off road parking. kitchen, lounge and bathroom. Dont miss this one Call today to view!















This floor plan is for illustrative purposes only. It is not drawn to scale. Any measurements, floor areas (including any total floor area), openings and orientation are approximate. No details are guaranteed, they cannot be relied upon for any purpose and they do not form part of any agreement. No liability is taken for any error, omission or misstatement. A party must rely upon its own inspection(s).

Plan produced for William H Brown. Powered by www.focalagent.com

#### Lounge

11' 3" plus recess x 18' 10" ( 3.43m plus recess x 5.74m )

#### Kitchen

9' 9" x 13' 3" ( 2.97m x 4.04m )

### Hallway

#### **Bedroom One**

16' 7" x 8' 9" plus recess ( 5.05m x 2.67m plus recess )

#### **Bedroom Two**

13' 5" x 8' 10" ( 4.09m x 2.69m )

#### **Bathroom**

#### Outside

#### welcom