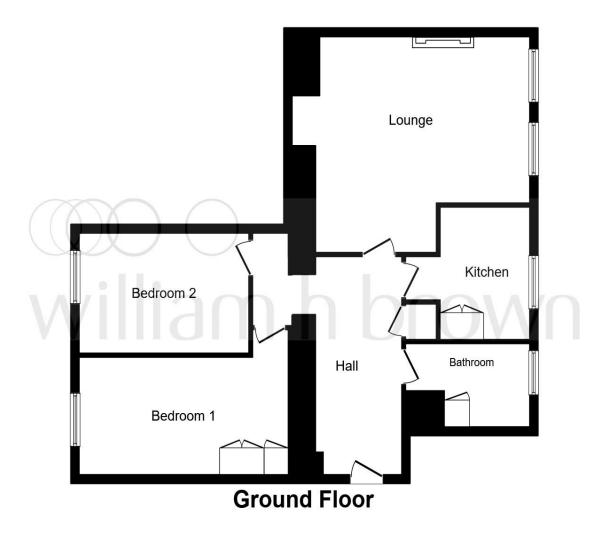

This floor plan is for illustrative purposes only. It is not drawn to scale. Any measurements, floor areas (including any total floor area), openings and orientation are approximate. No details are guaranteed, they cannot be relied upon for any purpose and they do not form part of any agreement. No liability is taken for any error, omission or misstatement. A party must rely upon its own inspection(s).

#### Lounge

11' 3" plus recess x 18' 10" ( 3.43m plus recess x 5.74m )

#### Kitchen

9' 9" x 13' 3" ( 2.97m x 4.04m )

### Hallway

#### **Bedroom One**

16' 7" x 8' 9" plus recess ( 5.05m x 2.67m plus recess )

#### **Bedroom Two**

13' 5" x 8' 10" ( 4.09m x 2.69m )

#### **Bathroom**

#### Outside