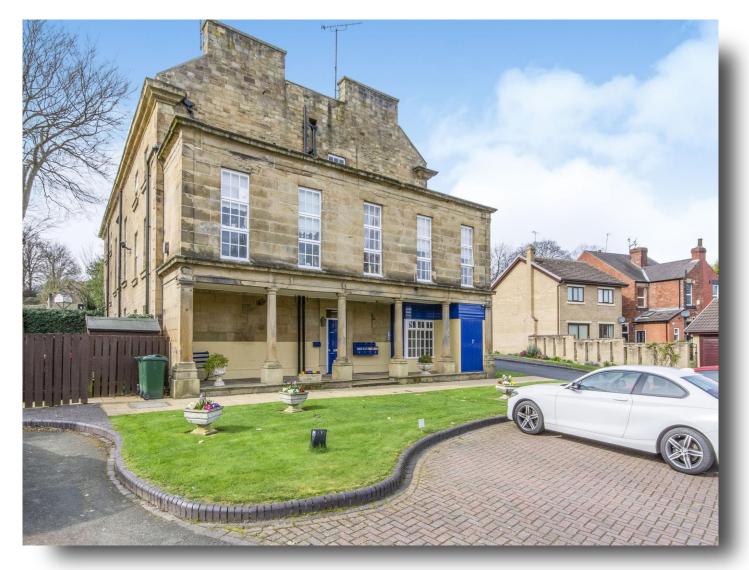

## **Swinton Hall Fitzwilliam Street, Swinton Mexborough**

\*\*\*GUIDE PRICE £130,000-£140,000\*\*\* WHEN LOCATION IS EVERYTHING! A stunning two bedroom ground floor apartment with off road parking. kitchen, lounge and bathroom. Dont miss this one Call today to view!

# **Swinton Hall Fitzwilliam Street, Swinton Mexborough**

- \*\*\*GUIDE PRICE £130,000-£140,000\*\*\*
- Two Bed Ground Floor Flat
- Entrance, Lounge, Kitchen
- Two bedrooms, Bathroom
- Well kept Communal Gardens

Tenure: Leasehold EPC Rating: D

guide price

£130,000-£140,000

Please note the marker reflects the postcode not the actual property