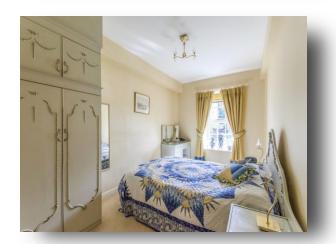

#### **Bedroom One**

16' 7" x 8' 9" plus recess ( 5.05m x 2.67m plus recess )

#### **Bedroom Two**

13' 5" x 8' 10" ( 4.09m x 2.69m )