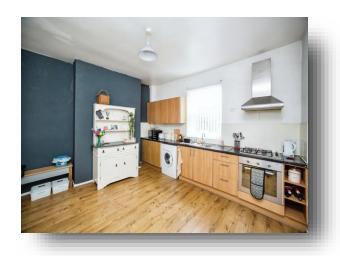

#### **Ground Floor:**

Lounge 13' 3" x 13' 4" ( 4.04m x 4.06m )

**Kitchen/Dining Room** 13' 3" x 12' 9" ( 4.04m x 3.89m )