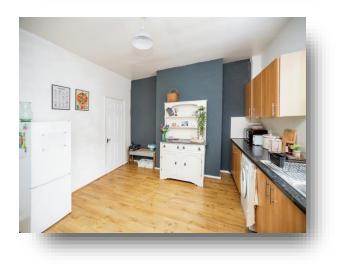

#### **Ground Floor:**

Lounge 13' 3" x 13' 4" ( 4.04m x 4.06m )

**Kitchen/Dining Room** 13' 3" x 12' 9" ( 4.04m x 3.89m )