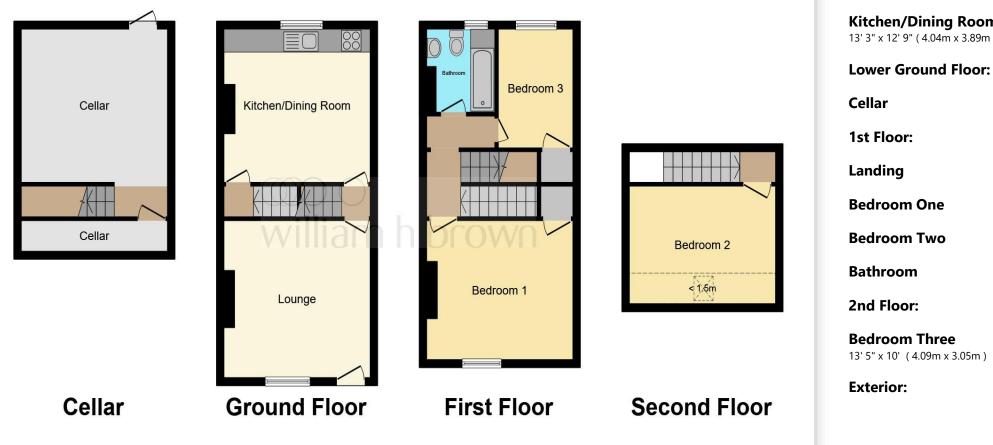

This floor plan is for illustrative purposes only. It is not drawn to scale. Any measurements, floor areas (including any total floor area), openings and orientation are approximate. No details are guaranteed, they cannot be relied upon for any purpose and they do not form part of any agreement. No liability is taken for any error, omission or misstatement. A party must rely upon its own inspection(s). Powered by www.focalagent.com

#### **Ground Floor:**

Lounge 13' 3" x 13' 4" ( 4.04m x 4.06m )

**Kitchen/Dining Room** 13' 3" x 12' 9" ( 4.04m x 3.89m )