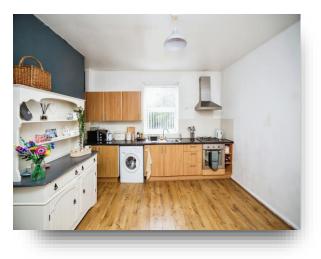

#### **Ground Floor:**

Lounge 13' 3" x 13' 4" ( 4.04m x 4.06m )

**Kitchen/Dining Room** 13' 3" x 12' 9" ( 4.04m x 3.89m )