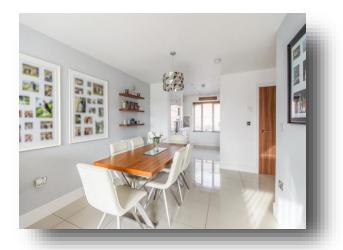

## **Dining Room**

13' 4" Max x 22' Open plan to lounge. ( 4.06m Max x 6.71m Open plan to lounge.)

#### Kitchen

9' 10" x 10' 4" ( 3.00m x 3.15m )