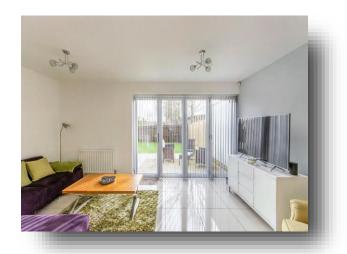

### Lounge

17' 2" x 9' 9" ( 5.23m x 2.97m )

## **Dining Room**

13' 4" Max x 22' Open plan to lounge. ( 4.06m Max x 6.71m Open plan to lounge.)