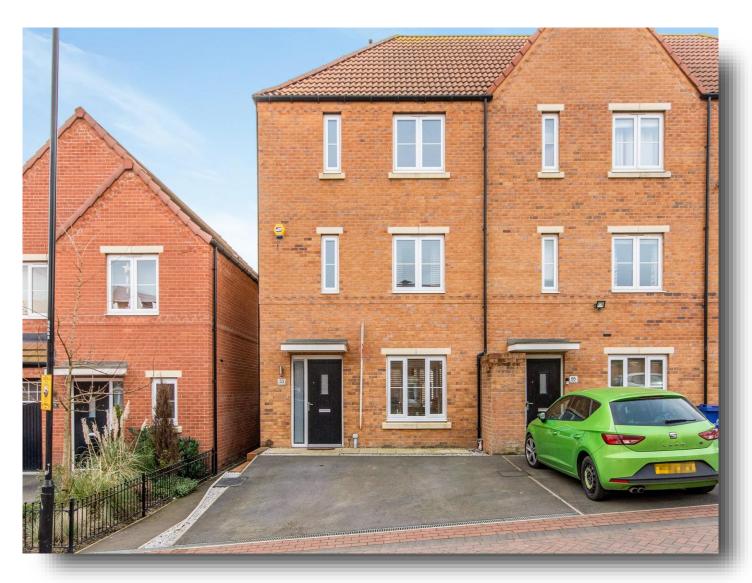

# **Dove Road, MEXBOROUGH**

MIRROR MIRROR ON THE WALL, WHO IS THE FAIREST OF THEM ALL? A four bedroom property occupying a prominent position in this sought after location. An internal viewing is a must to fully appreciate to character & elegance within.

## **Dove Road, MEXBOROUGH**

- \*\*\*\*\*GUIDE PRICE £185,000 £195,000\*\*\*\*\*
- 4 Bedroom End Terraced House.
- Cloakroom with WC, Lounge, Dining Room and Kitchen.
- Landing with Access to the Loft, 4 bedrooms, 1 En Suite and Family Bathroom.
- Driveway to the Front. Astro Turf and Paved Area to the Rear.