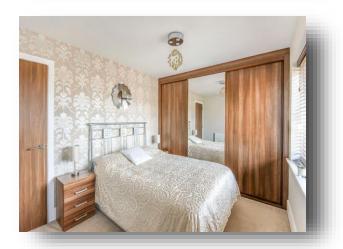

#### **Bedroom Two**

8' 11" x 11' 4" to front of wardrobes ( 2.72m x 3.45m to front of wardrobes )

## **Bedroom Three**

10' 7" to front of wardrobes x 9' 4" ( 3.23m to front of wardrobes x 2.84m )