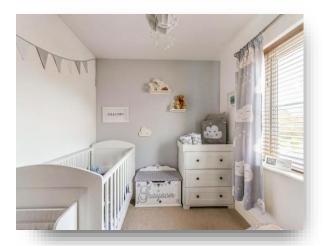

#### **Bedroom One**

11' 4" to front of wardrobes x 9' 10" ( 3.45m to front of wardrobes x 3.00m )

#### **Bedroom Two**

8' 11" x 11' 4" to front of wardrobes ( 2.72m x 3.45m to front of wardrobes )

## **Bedroom Three**

10' 7" to front of wardrobes x 9' 4" ( 3.23m to front of wardrobes x 2.84m )

## **Bedroom Four**

9' 11" x 8' 3" ( 3.02m x 2.51m )