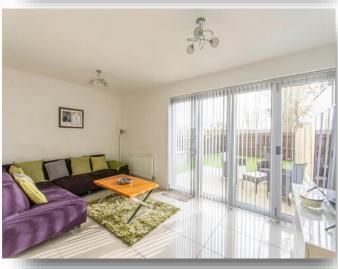

### Lounge

17' 2" x 9' 9" ( 5.23m x 2.97m )

## **Dining Room**

13' 4" Max x 22' Open plan to lounge. ( 4.06m Max x 6.71m Open plan to lounge.)