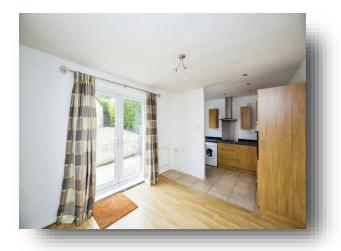

| Ground Floor  | First Floor                       | Garage | Garage                                                                                                                                                                                                                 |
|---------------|-----------------------------------|--------|------------------------------------------------------------------------------------------------------------------------------------------------------------------------------------------------------------------------|
| Lounge        | Landing<br>Bedroom 1<br>Bedroom 3 | Garage | Landing Bedroom One 11' 4" x 13' 1" into recess ( 3.45m x 3.99m into recess ) Bedroom Two 9' 9" x 13' 1" into door ( 2.97m x 3.99m into door ) Bedroom Three 8' 3" x 8' 4" ( 2.51m x 2.54m ) Bathroom Exterior: Garage |
| Kitchen/Diner | Bathroom 0 Bedroom 2              |        | 18' 9" x 13' 3" into recess ( 5.71m x 4.04n<br>into recess )<br>Kitchen/Dining Room<br>18' 11" x 12' into door ( 5.77m x 3.66m<br>into door )<br>1st Floor:                                                            |