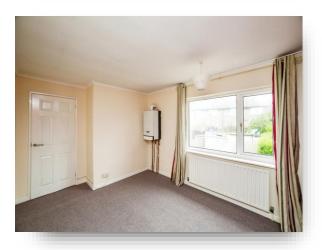

| Ground Floor  | First Floor                       | Garage | Garage                                                                                                                                                                                                                 |
|---------------|-----------------------------------|--------|------------------------------------------------------------------------------------------------------------------------------------------------------------------------------------------------------------------------|
| Lounge        | Landing<br>Bedroom 1<br>Bedroom 3 | Garage | Landing Bedroom One 11' 4" x 13' 1" into recess ( 3.45m x 3.99m into recess ) Bedroom Two 9' 9" x 13' 1" into door ( 2.97m x 3.99m into door ) Bedroom Three 8' 3" x 8' 4" ( 2.51m x 2.54m ) Bathroom Exterior: Garage |
| Kitchen/Diner | Bathroom 0 Bedroom 2              |        | 18' 9" x 13' 3" into recess ( 5.71m x 4.04n<br>into recess )<br>Kitchen/Dining Room<br>18' 11" x 12' into door ( 5.77m x 3.66m<br>into door )<br>1st Floor:                                                            |