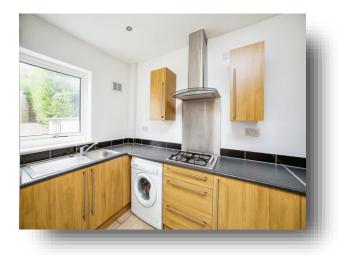

| Ground Floor  | First Floor                       | Garage | Garage                                                                                                                                                                                                                 |
|---------------|-----------------------------------|--------|------------------------------------------------------------------------------------------------------------------------------------------------------------------------------------------------------------------------|
| Lounge        | Landing<br>Bedroom 1<br>Bedroom 3 | Garage | Landing Bedroom One 11' 4" x 13' 1" into recess ( 3.45m x 3.99m into recess ) Bedroom Two 9' 9" x 13' 1" into door ( 2.97m x 3.99m into door ) Bedroom Three 8' 3" x 8' 4" ( 2.51m x 2.54m ) Bathroom Exterior: Garage |
| Kitchen/Diner | Bathroom 0 Bedroom 2              |        | 18' 9" x 13' 3" into recess ( 5.71m x 4.04n<br>into recess )<br>Kitchen/Dining Room<br>18' 11" x 12' into door ( 5.77m x 3.66m<br>into door )<br>1st Floor:                                                            |