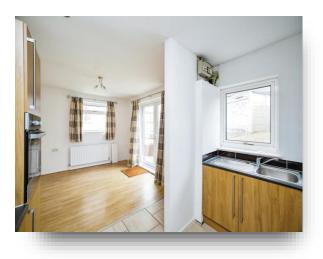

| Ground Floor  | First Floor                       | Garage | Garage                                                                                                                                                                                                                 |
|---------------|-----------------------------------|--------|------------------------------------------------------------------------------------------------------------------------------------------------------------------------------------------------------------------------|
| Lounge        | Landing<br>Bedroom 1<br>Bedroom 3 | Garage | Landing Bedroom One 11' 4" x 13' 1" into recess ( 3.45m x 3.99m into recess ) Bedroom Two 9' 9" x 13' 1" into door ( 2.97m x 3.99m into door ) Bedroom Three 8' 3" x 8' 4" ( 2.51m x 2.54m ) Bathroom Exterior: Garage |
| Kitchen/Diner | Bathroom 0 Bedroom 2              |        | 18' 9" x 13' 3" into recess ( 5.71m x 4.04n<br>into recess )<br>Kitchen/Dining Room<br>18' 11" x 12' into door ( 5.77m x 3.66m<br>into door )<br>1st Floor:                                                            |