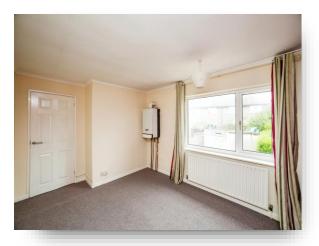

#### **Ground Floor:**

#### Lounge

18' 9" x 13' 3" into recess ( 5.71m x 4.04m into recess )