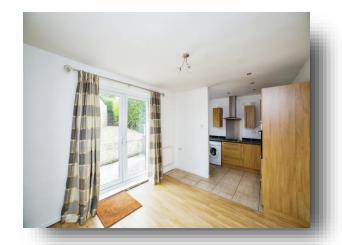

#### **Ground Floor:**

#### Lounge

18' 9" x 13' 3" into recess ( 5.71m x 4.04m into recess )

#### **Kitchen/Dining Room**

18' 11" x 12' into door ( 5.77m x 3.66m into door )