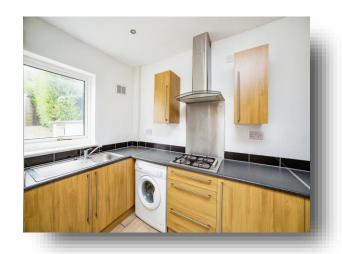

#### **Kitchen/Dining Room**

18' 11" x 12' into door ( 5.77m x 3.66m into door )