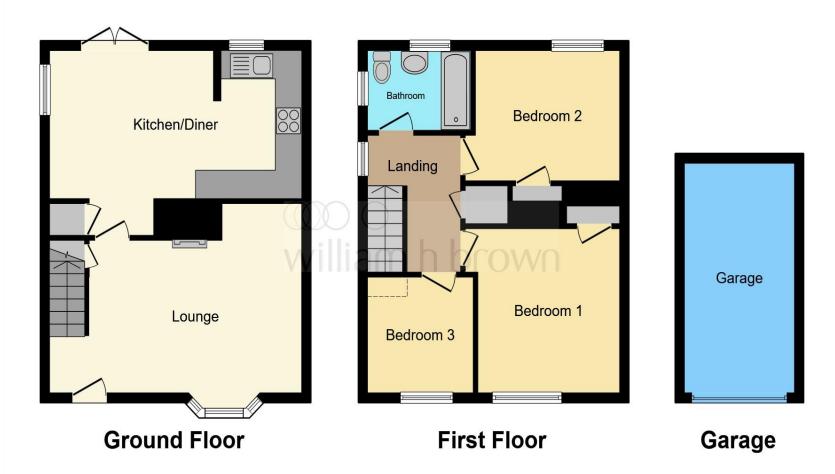

This floor plan is for illustrative purposes only. It is not drawn to scale. Any measurements, floor areas (including any total floor area), openings and orientation are approximate. No details are guaranteed, they cannot be relied upon for any purpose and they do not form part of any agreement. No liability is taken for any error, omission or misstatement. A party must rely upon its own inspection(s). Powered by www.focalagent.com

#### **Ground Floor:**

#### Lounge

18' 9" x 13' 3" into recess ( 5.71m x 4.04m into recess )

#### **Kitchen/Dining Room**

18' 11" x 12' into door ( 5.77m x 3.66m into door )

#### 1st Floor:

### Landing

#### **Bedroom One**

11' 4" x 13' 1" into recess ( 3.45m x 3.99m into recess )

#### **Bedroom Two**

9' 9" x 13' 1" into door ( 2.97m x 3.99m into door )

#### **Bedroom Three**

8' 3" x 8' 4" ( 2.51m x 2.54m )

#### **Bathroom**

#### **Exterior:**

#### Garage