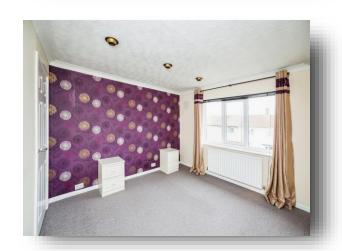

#### **Bedroom One**

11' 4" x 13' 1" into recess ( 3.45m x 3.99m into recess )

#### **Bedroom Two**

9' 9" x 13' 1" into door ( 2.97m x 3.99m into door )

#### **Bedroom Three**

8' 3" x 8' 4" ( 2.51m x 2.54m )