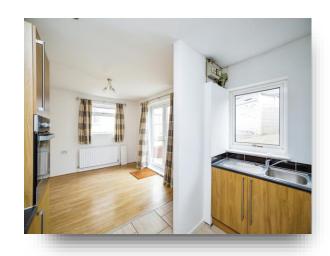

#### **Ground Floor:**

#### Lounge

18' 9" x 13' 3" into recess ( 5.71m x 4.04m into recess )

#### **Kitchen/Dining Room**

18' 11" x 12' into door ( 5.77m x 3.66m into door )