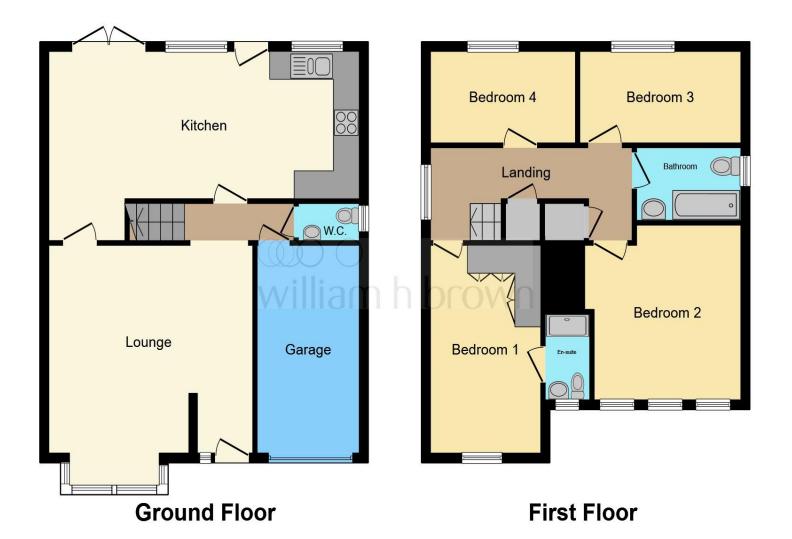

This floor plan is for illustrative purposes only. It is not drawn to scale. Any measurements, floor areas (including any total floor area), openings and orientation are approximate. No details are guaranteed, they cannot be relied upon for any purpose and they do not form part of any agreement. No liability is taken for any error, omission or misstatement. A party must rely upon its own inspection(s). Powered by www.focalagent.com

#### **Ground Floor:**

### Lounge

15' 5" x 17' 8" into window ( 4.70m x 5.38m into window )

#### **Kitchen/Dining Room**

23' 6" x 13' 4" into recess ( 7.16m x 4.06m into recess )

**Downstairs W.C** 

**Integral Garage** 

1st Floor:

**First Floor Landing** 

**Bedroom One** 

10' 4" x 15' 11" ( 3.15m x 4.85m )

**En-Suite** 

**Bedroom Two** 

11' 1" into recess x 12' 4" ( 3.38m into recess x 3.76m )

**Bedroom Three** 

6' 5" x 12' 2" ( 1.96m x 3.71m )

**Bedroom Four** 

6' 6" x 11' 1" ( 1.98m x 3.38m )

**Bathroom** 