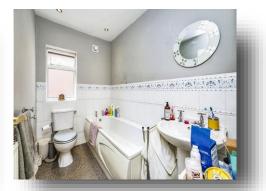

**En-Suite** 

**Bedroom Two** 

11' 1" into recess x 12' 4" ( 3.38m into recess x 3.76m )

**Bedroom Three** 

6' 5" x 12' 2" ( 1.96m x 3.71m )

**Bedroom Four** 

6' 6" x 11' 1" ( 1.98m x 3.38m )

**Bathroom** 