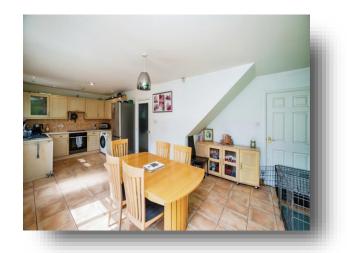

#### **Kitchen/Dining Room**

23' 6" x 13' 4" into recess ( 7.16m x 4.06m into recess )

**Downstairs W.C** 

**Integral Garage** 

1st Floor:

**First Floor Landing** 

**Bedroom One** 

10' 4" x 15' 11" ( 3.15m x 4.85m )