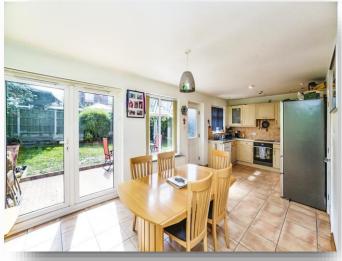

#### **Kitchen/Dining Room**

23' 6" x 13' 4" into recess ( 7.16m x 4.06m into recess )

**Downstairs W.C** 

**Integral Garage** 

1st Floor:

**First Floor Landing** 

**Bedroom One** 

10' 4" x 15' 11" ( 3.15m x 4.85m )