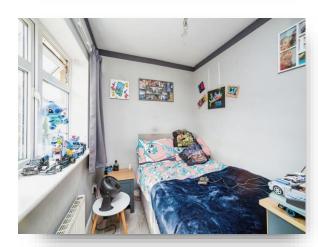

**En-Suite** 

**Bedroom Two** 

11' 1" into recess x 12' 4" ( 3.38m into recess x 3.76m )

**Bedroom Three** 

6' 5" x 12' 2" ( 1.96m x 3.71m )

**Bedroom Four** 

6' 6" x 11' 1" ( 1.98m x 3.38m )

**Bathroom** 