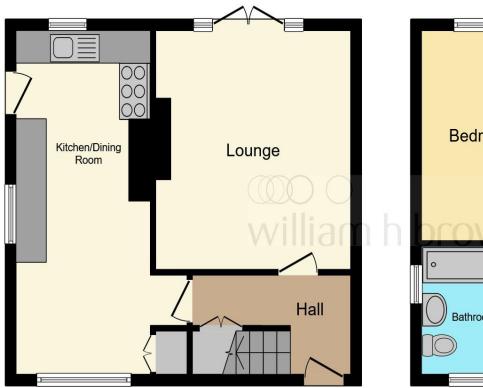

**Ground Floor** 

**First Floor** 

This floor plan is for illustrative purposes only. It is not drawn to scale. Any measurements, floor areas (including any total floor area), openings and orientation are approximate. No details are guaranteed, they cannot be relied upon for any purpose and they do not form part of any agreement. No liability is taken for any error, omission or misstatement. A party must rely upon its own inspection(s). Powered by www.focalagent.com

#### **Ground Floor:**

#### Lounge

12' 6" x 14' 3" ( 3.81m x 4.34m )

### **Kitchen/Dining Room**

8' 4" x 20' 7" ( 2.54m x 6.27m )