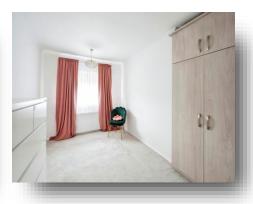

#### **Bedroom Two**

8' 7" x 12' 6" ( 2.62m x 3.81m )

#### **Bedroom Three**

7' 3" x 9' 5" ( 2.21m x 2.87m )