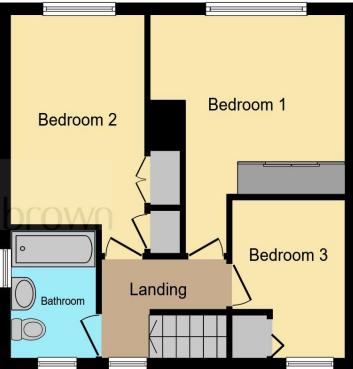

**Ground Floor** 

**First Floor** 

This floor plan is for illustrative purposes only. It is not drawn to scale. Any measurements, floor areas (including any total floor area), openings and orientation are approximate. No details are guaranteed, they cannot be relied upon for any purpose and they do not form part of any agreement. No liability is taken for any error, omission or misstatement. A party must rely upon its own inspection(s). Powered by www.focalagent.com

#### 1st Floor:

### **First Floor Landing**

#### **Bedroom One**

12' 6" x 14' 4" ( 3.81m x 4.37m )

#### **Bedroom Two**

8' 7" x 12' 6" ( 2.62m x 3.81m )

#### **Bedroom Three**

7' 3" x 9' 5" ( 2.21m x 2.87m )

#### **Bathroom**