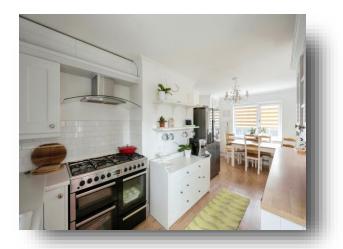

### welcome to

# **Windmill Avenue, Conisbrough Doncaster**

£160,000 - £170,000 -LISTEN TO THE WIND BLOW - WATCH THE SUN RISE! Situated in this popular location, excellently placed for amenities, schools, shops & transport links. Boasting beautifully presented accommodation which oozes with charm, a driveway & stunning gardens to the front & rear - CALL NOW!

















**Ground Floor** 

**First Floor** 

This floor plan is for illustrative purposes only. It is not drawn to scale. Any measurements, floor areas (including any total floor area), openings and orientation are approximate. No details are guaranteed, they cannot be relied upon for any purpose and they do not form part of any agreement. No liability is taken for any error, omission or misstatement. A party must rely upon its own inspection(s). Powered by www.focalagent.com

#### **Ground Floor:**

## **Entrance Hallway**

#### Lounge

12' 6" x 14' 3" ( 3.81m x 4.34m )

### **Kitchen/Dining Room**

8' 4" x 20' 7" ( 2.54m x 6.27m )

#### 1st Floor:

### **First Floor Landing**

#### **Bedroom One**

12' 6" x 14' 4" ( 3.81m x 4.37m )

#### **Bedroom Two**

8' 7" x 12' 6" ( 2.62m x 3.