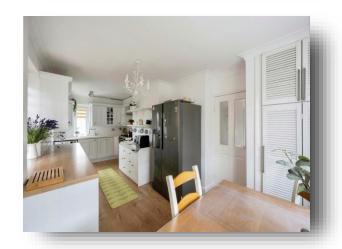

### welcome to

# **Windmill Avenue, Conisbrough Doncaster**

£160,000 - £170,000 -LISTEN TO THE WIND BLOW - WATCH THE SUN RISE! Situated in this popular location, excellently placed for amenities, schools, shops & transport links. Boasting beautifully presented accommodation which oozes with charm, a driveway & stunning gardens to the front & rear - CALL NOW!

















**Ground Floor** 

**First Floor** 

This floor plan is for illustrative purposes only. It is not drawn to scale. Any measurements, floor areas (including any total floor area), openings and orientation are approximate. No details are guaranteed, they cannot be relied upon for any purpose and they do not form part of any agreement. No liability is taken for any error, omission or misstatement. A party must rely upon its own inspection(s). Powered by www.focalagent.com

#### **Ground Floor:**

## **Entrance Hallway**

#### Lounge

12' 6" x 14' 3" ( 3.81m x 4.34m )

### **Kitchen/Dining Room**

8' 4" x 20' 7" ( 2.54m x 6.27m )

#### 1st Floor:

### **First Floor Landing**

#### **Bedroom One**

12' 6" x 14' 4" ( 3.81m x 4.37m )

#### **Bedroom Two**

8' 7" x 12' 6" ( 2.62m x 3.81m )