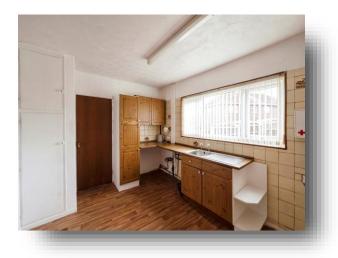

**Ground Floor:** 

**Entrance Hallway** 

Lounge 13' x 13' 11" ( 3.96m x 4.24m )

**Kitchen** 9' 11" x 11' 8" ( 3.02m x 3.56m )

**Utility Room** 

1st Floor:

**First Floor Landing** 

**Bedroom One** 14' x 10' (4.27m x 3.05m)