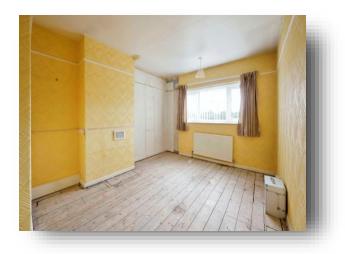

**Ground Floor:** 

**Entrance Hallway** 

Lounge 13' x 13' 11" ( 3.96m x 4.24m )

**Kitchen** 9' 11" x 11' 8" ( 3.02m x 3.56m )

**Utility Room** 

1st Floor:

**First Floor Landing** 

**Bedroom One** 14' x 10' (4.27m x 3.05m)