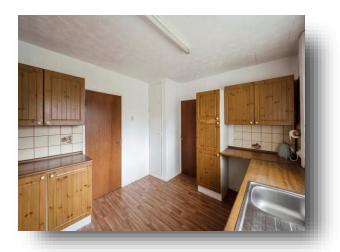

**Ground Floor:** 

**Entrance Hallway** 

Lounge 13' x 13' 11" ( 3.96m x 4.24m )

**Kitchen** 9' 11" x 11' 8" ( 3.02m x 3.56m )

**Utility Room** 

1st Floor:

**First Floor Landing** 

**Bedroom One** 14' x 10' (4.27m x 3.05m)