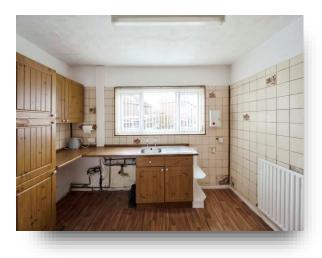

**Ground Floor:** 

**Entrance Hallway** 

Lounge 13' x 13' 11" ( 3.96m x 4.24m )

**Kitchen** 9' 11" x 11' 8" ( 3.02m x 3.56m )

**Utility Room** 

1st Floor:

**First Floor Landing** 

**Bedroom One** 14' x 10' (4.27m x 3.05m)