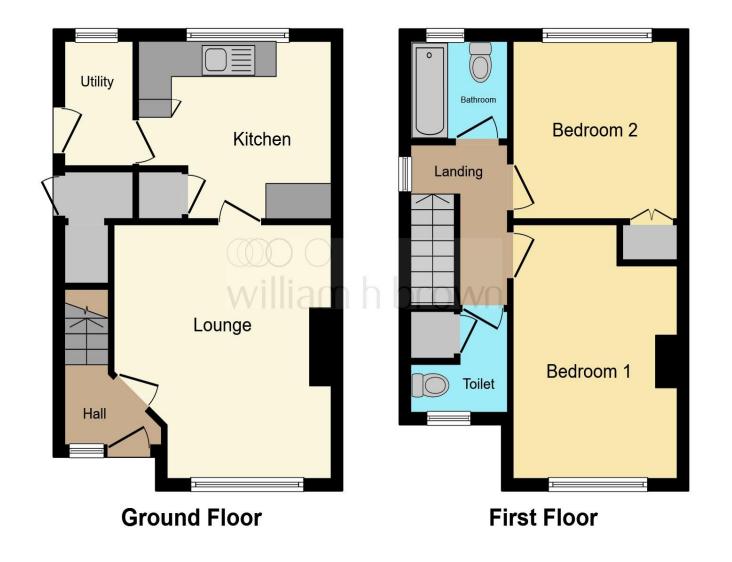

This floor plan is for illustrative purposes only. It is not drawn to scale. Any measurements, floor areas (including any total floor area), openings and orientation are approximate. No details are guaranteed, they cannot be relied upon for any purpose and they do not form part of any agreement. No liability is taken for any error, omission or misstatement. A party must rely upon its own inspection(s). Powered by www.focalagent.com

**Ground Floor:** 

**Entrance Hallway** 

Lounge 13' x 13' 11" ( 3.96m x 4.24m )

**Kitchen** 9' 11" x 11' 8" ( 3.02m x 3.56m )

**Utility Room** 

1st Floor:

**First Floor Landing** 

**Bedroom One** 14' x 10' (4.27m x 3.05m)

**Bedroom Two** 10' x 9' 10" ( 3.05m x 3.00m )

Bathroom

Separate W.C

**Exterior:** 

**Outside Store** 