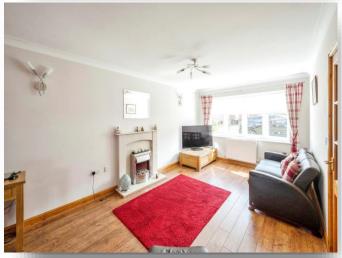

### Lounge

10' 4" x 19' 2" ( 3.15m x 5.84m )

# Woodside View, Bolton-Upon-Dearne Rotherham

- Modern style 3 bedroom detached home. Council Tax Band C
- Highly sought after residential estate excellently placed for local amenities, schools, shops & Bolton upon Dearne Train Station
- Absolutely stunning throughout
- Lounge, dining room, kitchen with integral appliances
- Downstairs W.C, en-suite & family bathroom