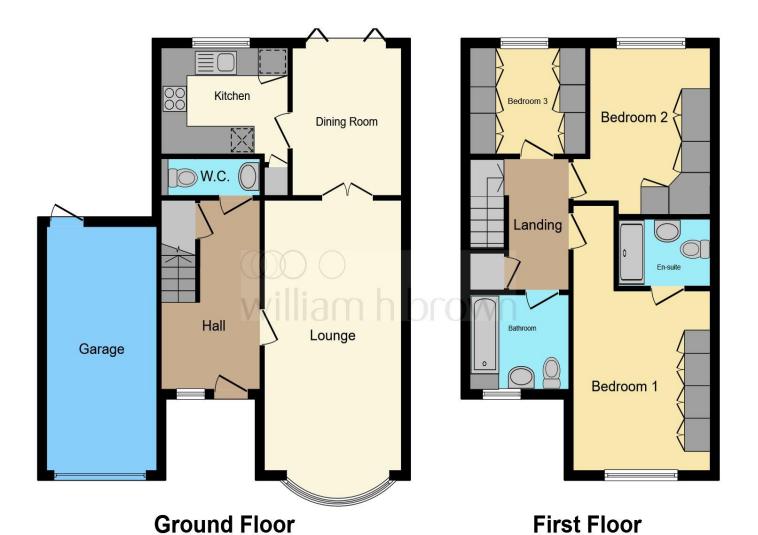

# welcome to

# **Woodside View, Bolton-Upon-Dearne Rotherham**

STUNNING VIEWS AT WOODSIDE VIEW! Standing proud in this highly sought after area - this 3 bedroom detached boasts absolutely stunning accommodation from top to bottom. Ticking all the boxes of family living with a d/stairs W.C, en-suite, drive, garage & a beautiful rear garden - CALL US NOW!















This floor plan is for illustrative purposes only. It is not drawn to scale. Any measurements, floor areas (including any total floor area), openings and orientation are approximate. No details are guaranteed, they cannot be relied upon for any purpose and they do not form part of any agreement. No liability is taken for any error, omission or misstatement. A party must rely upon its own inspection(s). Powered by www.focalagent.com

#### **Ground Floor:**

# **Entrance Hallway**

#### **Downstairs W.C**

### Lounge

10' 4" x 19' 2" ( 3.15m x 5.84m )

## **Dining Room**

8' 3" x 10' 4" ( 2.51m x 3.15m )

### Kitchen

9' 6" x 7' 7" ( 2.90m x 2.31m )

#### 1st Floor:

# **First Floor Landing**

#### **Bedroom One**

10' 5" x 18' 7" ( 3.17m x 5.66m )

#### **En-Suite**

#### **Bedroom Two**