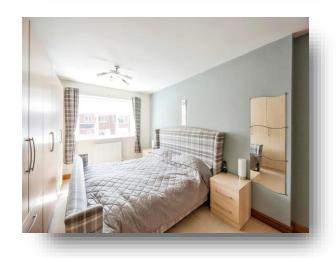

#### **Bedroom One**

10' 5" x 18' 7" ( 3.17m x 5.66m )

#### **Bedroom Two**

9' 7" x 11' 1" ( 2.92m x 3.38m )

## **Bedroom Three**

8' 1" x 7' 5" ( 2.46m x 2.26m )