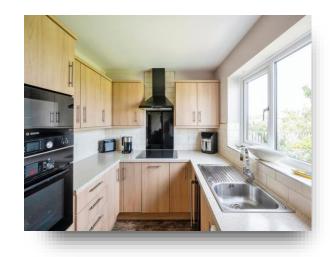

# welcome to

# **Woodside View, Bolton-Upon-Dearne Rotherham**

STUNNING VIEWS AT WOODSIDE VIEW! Standing proud in this highly sought after area - this 3 bedroom detached boasts absolutely stunning accommodation from top to bottom. Ticking all the boxes of family living with a d/stairs W.C, en-suite, drive, garage & a beautiful rear garden - CALL US NOW!















This floor plan is for illustrative purposes only. It is not drawn to scale. Any measurements, floor areas (including any total floor area), openings and orientation are approximate. No details are guaranteed, they cannot be relied upon for any purpose and they do not form part of any agreement. No liability is taken for any error, omission or misstatement. A party must rely upon its own inspection(s). Powered by www.focalagent.com

#### **Ground Floor:**

# **Entrance Hallway**

#### **Downstairs W.C**

### Lounge

10' 4" x 19' 2" ( 3.15m x 5.84m )

## **Dining Room**

8' 3" x 10' 4" ( 2.51m x 3.15m )

### Kitchen

9' 6" x 7' 7" ( 2.90m x 2.31m )

#### 1st Floor:

# **First Floor Landing**

#### **Bedroom One**

10' 5" x 18' 7" ( 3.17m x 5.66m )

#### **En-Suite**

#### **Bedroo