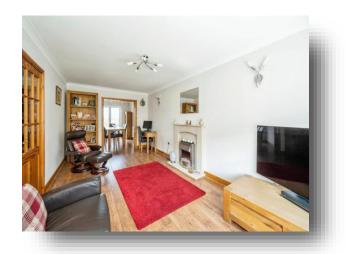

### Lounge

10' 4" x 19' 2" ( 3.15m x 5.84m )

# Woodside View, Bolton-Upon-Dearne Rotherham

- Modern style 3 bedroom detached home. Council Tax Band C
- Highly sought after residential estate excellently placed for local amenities, schools, shops & Bolton upon Dearne Train Station
- Absolutely stunning throughout
- Lounge, dining room, kitchen with integral appliances
- Downstairs W.C, en-suite & family bathroom