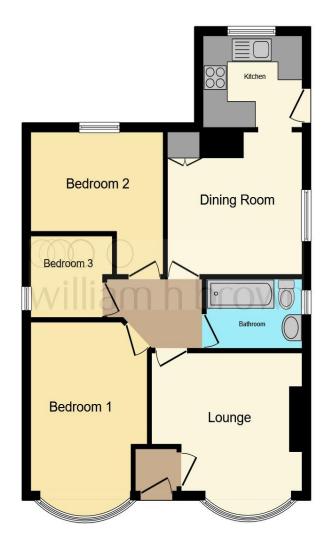

This floor plan is for illustrative purposes only. It is not drawn to scale. Any measurements, floor areas (including any total floor area), openings and orientation are approximate. No details are guaranteed, they cannot be relied upon for any purpose and they do not form part of any agreement. No liability is taken for any error, omission or misstatement. A party must rely upon its own inspection(s). Powered by www.focalagent.com

## **Entrance Porch**

# Lounge

12' 3" x 10' 4" ( 3.73m x 3.15m )

## **Dining Room**

10' 9" x 10' 7" ( 3.28m x 3.23m )

## Kitchen

8' 3" x 6' 9" ( 2.51m x 2.06m )

## **Bedroom One**

9' 7" x 12' 7" ( 2.92m x 3.84m )

## **Bedroom Two**

9' 7" x 10' 2" ( 2.92m x 3.10m )

## **Bedroom Three**

6' 6" x 5' 8" ( 1.98m x 1.73m )

#### **Bathroom**

**Exterior** 