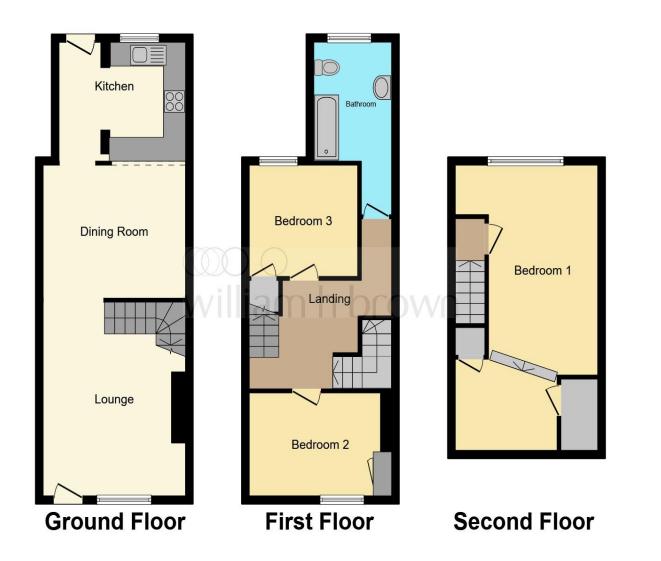

This floor plan is for illustrative purposes only. It is not drawn to scale. Any measurements, floor areas (including any total floor area), openings and orientation are approximate. No details are guaranteed, they cannot be relied upon for any purpose and they do not form part of any agreement. No liability is taken for any error, omission or misstatement. A party must rely upon its own inspection(s). Powered by www.focalagent.com

#### **Ground Floor:**

**Lounge** 12' 7" x 16' (3.84m x 4.88m)

**Dining Room** 11' 6" x 12' 8" ( 3.51m x 3.86m )

**Kitchen** 11' 3" x 9' 11" ( 3.43m x 3.02m )

**1st Floor:** 

Landing

**Bedroom Two** 11' 2" x 8' 6" ( 3.40m x 2.59m )

**Bedroom Three** 9' 2" x 9' 7" ( 2.79m x 2.92m )

Bathroom

2nd Floor:

**Bedroom One** 25' 2" x 12' 5" ( 7.67m x 3.78m )

**Exterior**: