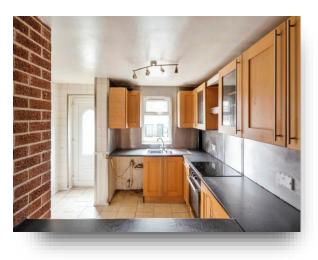

#### **Ground Floor:**

**Lounge** 12' 7" x 16' (3.84m x 4.88m)

**Dining Room** 11' 6" x 12' 8" ( 3.51m x 3.86m )

**Kitchen** 11' 3" x 9' 11" ( 3.43m x 3.02m )

**1st Floor:** 

Landing

**Bedroom Two** 11' 2" x 8' 6" ( 3.40m x 2.59m )