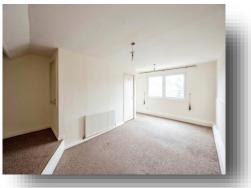

#### **Ground Floor:**

**Lounge** 12' 7" x 16' (3.84m x 4.88m)

**Dining Room** 11' 6" x 12' 8" ( 3.51m x 3.86m )

**Kitchen** 11' 3" x 9' 11" ( 3.43m x 3.02m )

**1st Floor:** 

Landing

**Bedroom Two** 11' 2" x 8' 6" ( 3.40m x 2.59m )