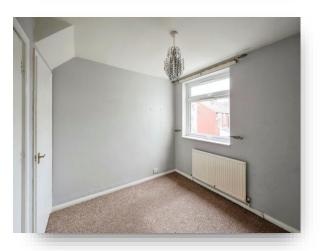

#### **Ground Floor:**

**Lounge** 12' 7" x 16' (3.84m x 4.88m)

**Dining Room** 11' 6" x 12' 8" ( 3.51m x 3.86m )

**Kitchen** 11' 3" x 9' 11" ( 3.43m x 3.02m )

**1st Floor:** 

Landing

**Bedroom Two** 11' 2" x 8' 6" ( 3.40m x 2.59m )

**Bedroom Three** 9' 2" x 9' 7" ( 2.79m x 2.92m )

Bathroom

2nd Floor:

**Bedroom One** 25' 2" x 12' 5" ( 7.67m x 3.78m )

**Exterior**: