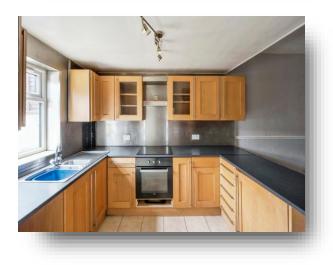

#### **Ground Floor:**

**Lounge** 12' 7" x 16' (3.84m x 4.88m)

**Dining Room** 11' 6" x 12' 8" ( 3.51m x 3.86m )

**Kitchen** 11' 3" x 9' 11" ( 3.43m x 3.02m )

**1st Floor:** 

Landing

**Bedroom Two** 11' 2" x 8' 6" ( 3.40m x 2.59m )