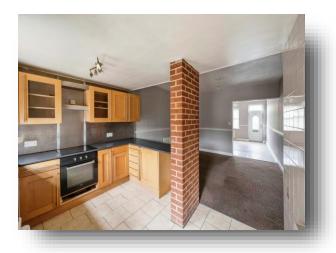

#### **Ground Floor:**

**Lounge** 12' 7" x 16' (3.84m x 4.88m)

**Dining Room** 11' 6" x 12' 8" ( 3.51m x 3.86m )

**Kitchen** 11' 3" x 9' 11" ( 3.43m x 3.02m )

**1st Floor:** 

Landing

**Bedroom Two** 11' 2" x 8' 6" ( 3.40m x 2.59m )