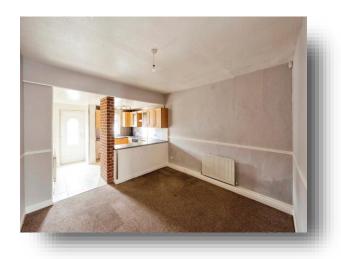

#### **Ground Floor:**

**Lounge** 12' 7" x 16' (3.84m x 4.88m)

**Dining Room** 11' 6" x 12' 8" ( 3.51m x 3.86m )

**Kitchen** 11' 3" x 9' 11" ( 3.43m x 3.02m )

**1st Floor:** 

Landing

**Bedroom Two** 11' 2" x 8' 6" ( 3.40m x 2.59m )