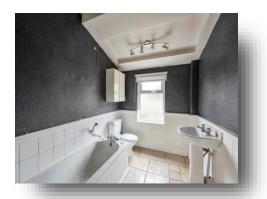

**Bedroom Three** 9' 2" x 9' 7" ( 2.79m x 2.92m )

Bathroom

2nd Floor:

**Bedroom One** 25' 2" x 12' 5" ( 7.67m x 3.78m )

**Exterior**: