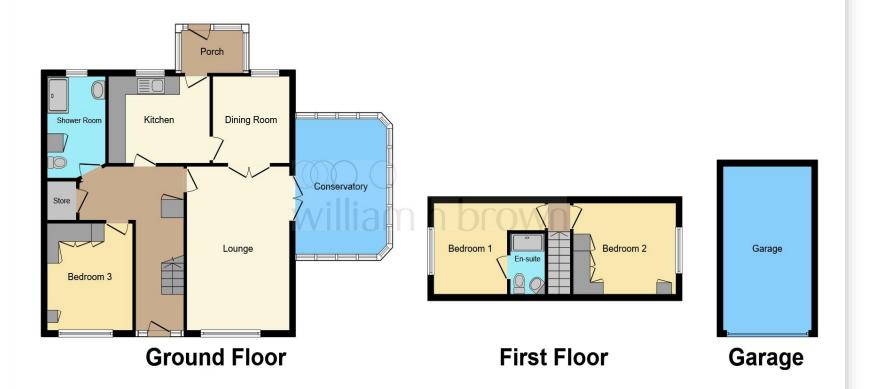

This floor plan is for illustrative purposes only. It is not drawn to scale. Any measurements, floor areas (including any total floor area), openings and orientation are approximate. No details are guaranteed, they cannot be relied upon for any purpose and they do not form part of any agreement. No liability is taken for any error, omission or misstatement. A party must rely upon its own inspection(s). Powered by www.focalagent.com

### **Ground Floor:**

# **Entrance Hallway**

### Lounge

12' 10" x 17' 7" ( 3.91m x 5.36m )

## Conservatory

14' 5" x 10' 6" ( 4.39m x 3.20m )

## **Dining Room**

9' 5" x 8' 10" ( 2.87m x 2.69m )

### Kitchen

11' 9" x 9' 4" ( 3.58m x 2.84m )

#### **Rear Porch**

## **Shower Room**

### **Bedroom Three**

11' 5" x 9' 11" ( 3.48m x 3.02m )

## 1st Floor:

### **Bedroom One**

9' 9" x 13' 1" ( 2.97m x 3.99m )

### **En-Suite**

### **Bedroom Two**

9' 10" x 11' 11" ( 3.00m x 3.63m )

#### **Exterior:**