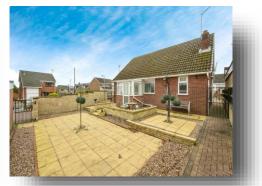

# **Shower Room**

### **Bedroom Three**

11' 5" x 9' 11" ( 3.48m x 3.02m )

## 1st Floor:

### **Bedroom One**

9' 9" x 13' 1" ( 2.97m x 3.99m )

### **En-Suite**

### **Bedroom Two**

9' 10" x 11' 11" ( 3.00m x 3.63m )

#### **Exterior:**

# welcome to

# Elm Way, Wath-Upon-Dearne Rotherham

- \*\*\*\*\* GUIDE PRICE £300.000 £320.000\*\*\*\*
- 3 Bedroom Detached Dorma Bungalow! Council Tax Band D
- A well-appointed family residence with delightful low maintenance gardens surrounding and having a driveway & a garage for off street parking!
- Tucked away in this delightful location in the sought after village!
- Immaculately presented throughout and benefiting from a downstairs shower room and an en-suite to bedroom one!

Tenure: Freehold EPC Rating: E

guide price

£300,000 - £320,000









Please note the marker reflects the postcode not the actual property

# view this property online williamhbrown.co.uk/Property/MXB116922



Property Ref: MXB116922 - 0004 1. MONEY LAUNDERING REGULATIONS Intending purchasers will be asked to produce identification documentation at a later stage and we would ask for your co-operation in order that there is no delay in agreeing the sale. 2. These particulars do not constitute part or all of an offer or contract. 3. The measurements indicated are supplied for guidance only and as such must be considered incorrect. Potential buyers are advised to recheck measurements before committing to any expense. 4. We have not tested any apparatus, equipment, fixtures or services and it is in the buyers interest to check the working condition of any