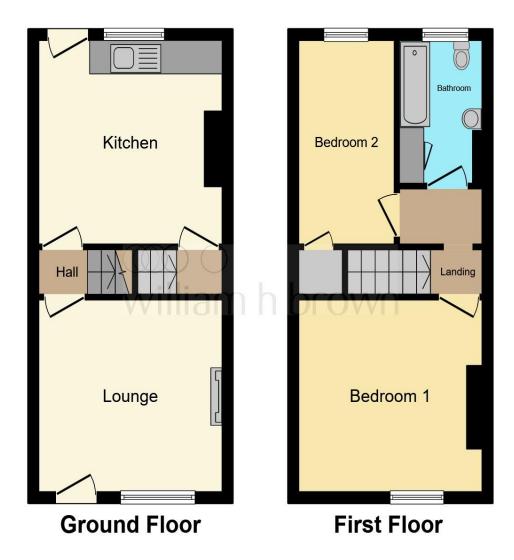

This floorplan is for illustrative purposes only and is not drawn to scale. Measurements, floor-areas, openings and orientations are approximate. They should not be relied upon for any purpose and do not form any part of an agreement. No liability is taken for any error or mis-statement. All parties must rely on their own inspections.

#### **Ground Floor:**

#### Lounge

11' 7" into recess x 11' 3" ( 3.53m into recess x 3.43m )

#### **Kitchen/ Dining Room**

11' 7" into recess x 11' 11" ( 3.53m into recess x 3.63m )

#### 1st Floor:

#### **Bedroom One**

11' 6" into recess x 11' 3" ( 3.51m into recess x 3.43m )

#### **Bedroom Two**

6' x 12' ( 1.83m x 3.66m )

**Bathroom** 

**Exterior:** 

**Agents Note:** 