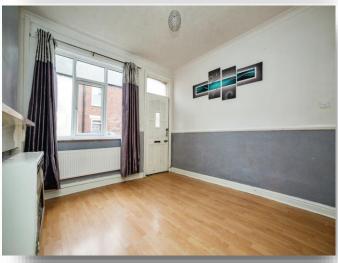

#### **Ground Floor:**

#### Lounge

11' 7" into recess x 11' 3" ( 3.53m into recess x 3.43m )

#### **Kitchen/ Dining Room**

11' 7" into recess x 11' 11" ( 3.53m into recess x 3.63m )