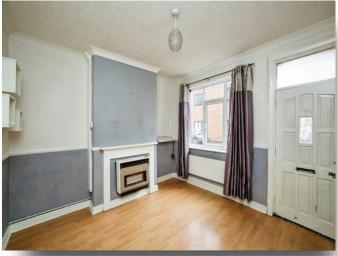

#### **Ground Floor:**

#### Lounge

11' 7" into recess x 11' 3" ( 3.53m into recess x 3.43m )