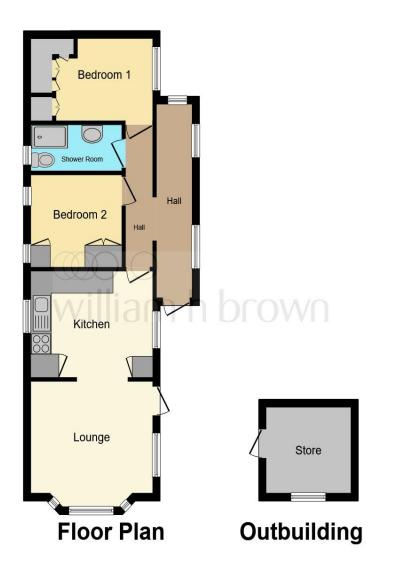

This floorplan is for illustrative purposes only and is not drawn to scale. Measurements, floor-areas, openings and orientations are approximate. They should not be relied upon for any purpose and do not form any part of an agreement. No liability is taken for any error or mis-statement. All parties must rely on their own inspections.

#### **Entrance Hallway**

**Lounge** 9' 11" x 11' 8" ( 3.02m x 3.56m )

**Kitchen/ Dining Room** 9' 5" x 11' 8" ( 2.87m x 3.56m )

**Bedroom One** 9' 1" x 8' 2" ( 2.77m x 2.49m )

**Bedroom Two** 9' 7" x 7' 4" ( 2.92m x 2.24m )

**Shower Room** 

Exterior

**Agents Note:** 