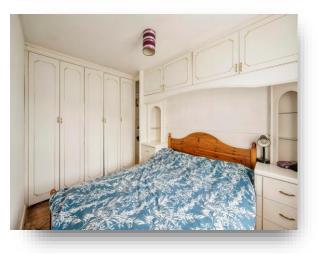

#### **Entrance Hallway**

**Lounge** 9' 11" x 11' 8" ( 3.02m x 3.56m )

**Kitchen/ Dining Room** 9' 5" x 11' 8" ( 2.87m x 3.56m )

**Bedroom One** 9' 1" x 8' 2" ( 2.77m x 2.49m )

**Bedroom Two** 9' 7" x 7' 4" ( 2.92m x 2.24m )