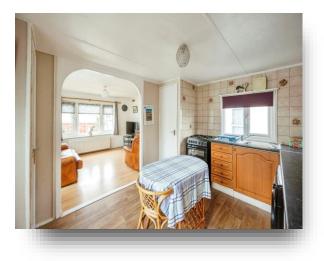

#### **Entrance Hallway**

**Lounge** 9' 11" x 11' 8" ( 3.02m x 3.56m )

**Kitchen/ Dining Room** 9' 5" x 11' 8" ( 2.87m x 3.56m )

**Bedroom One** 9' 1" x 8' 2" ( 2.77m x 2.49m )

**Bedroom Two** 9' 7" x 7' 4" ( 2.92m x 2.24m )