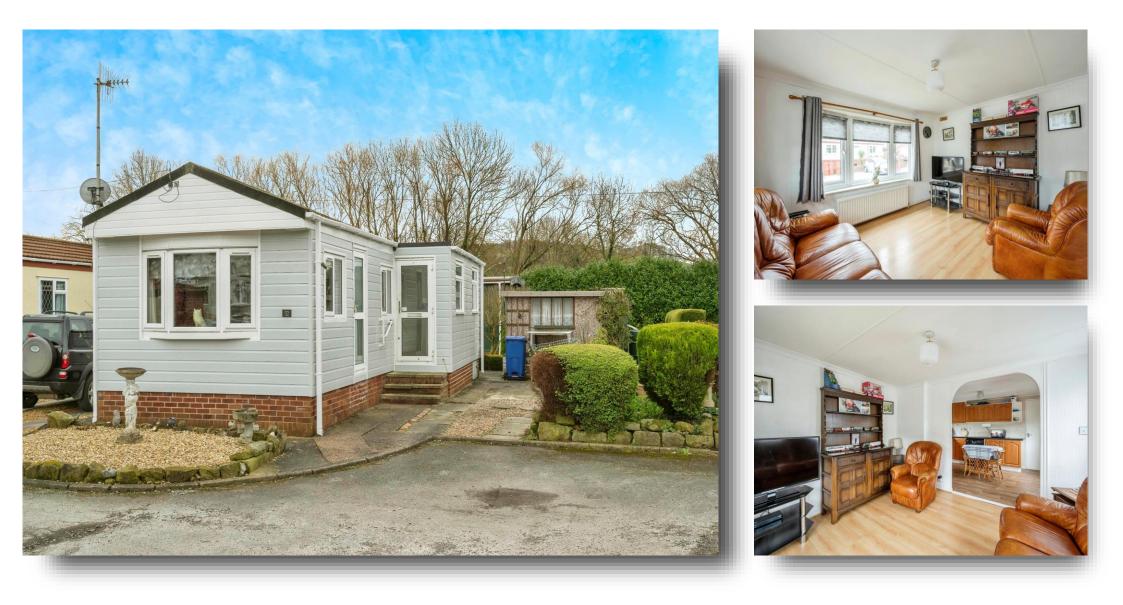

## Park Homes, MEXBOROUGH

DOWNSIZE TO THIS! PARK YOURSELF AT PARK HOMES! Being well placed for local amenities & transport links, this 2 bedroom park home offers extremely well presented accommodation throughout, a lawned garden to the side, a driveway & makes an excellent purchase for anyone looking to downsize/retire!

#### **Entrance Hallway**

**Lounge** 9' 11" x 11' 8" ( 3.02m x 3.56m )

**Kitchen/ Dining Room** 9' 5" x 11' 8" ( 2.87m x 3.56m )

**Bedroom One** 9' 1" x 8' 2" ( 2.77m x 2.49m )

**Bedroom Two** 9' 7" x 7' 4" ( 2.92m x 2.24m )

## Park Homes, MEXBOROUGH

- Two bedroom park home
- Excellently placed for local amenities, shops, transport links & canal walks
- Beautifully presented & spacious throughout
- Fitted wardrobes to both bedrooms
- Off street parking