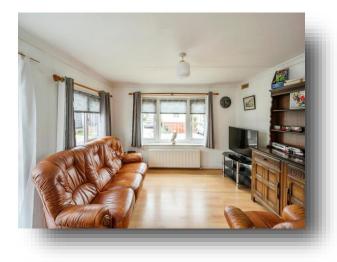

#### **Entrance Hallway**

**Lounge** 9' 11" x 11' 8" ( 3.02m x 3.56m )

**Kitchen/ Dining Room** 9' 5" x 11' 8" ( 2.87m x 3.56m )

**Bedroom One** 9' 1" x 8' 2" ( 2.77m x 2.49m )

**Bedroom Two** 9' 7" x 7' 4" ( 2.92m x 2.24m )