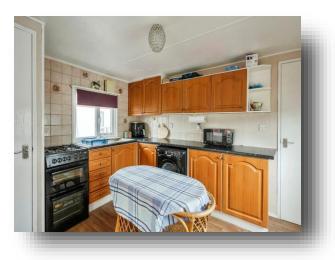

#### **Entrance Hallway**

**Lounge** 9' 11" x 11' 8" ( 3.02m x 3.56m )

**Kitchen/ Dining Room** 9' 5" x 11' 8" ( 2.87m x 3.56m )

**Bedroom One** 9' 1" x 8' 2" ( 2.77m x 2.49m )

**Bedroom Two** 9' 7" x 7' 4" ( 2.92m x 2.24m )