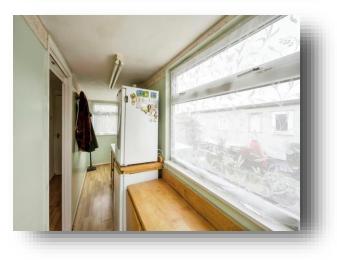

#### **Entrance Hallway**

**Lounge** 9' 11" x 11' 8" ( 3.02m x 3.56m )

**Kitchen/ Dining Room** 9' 5" x 11' 8" ( 2.87m x 3.56m )

**Bedroom One** 9' 1" x 8' 2" ( 2.77m x 2.49m )

**Bedroom Two** 9' 7" x 7' 4" ( 2.92m x 2.24m )