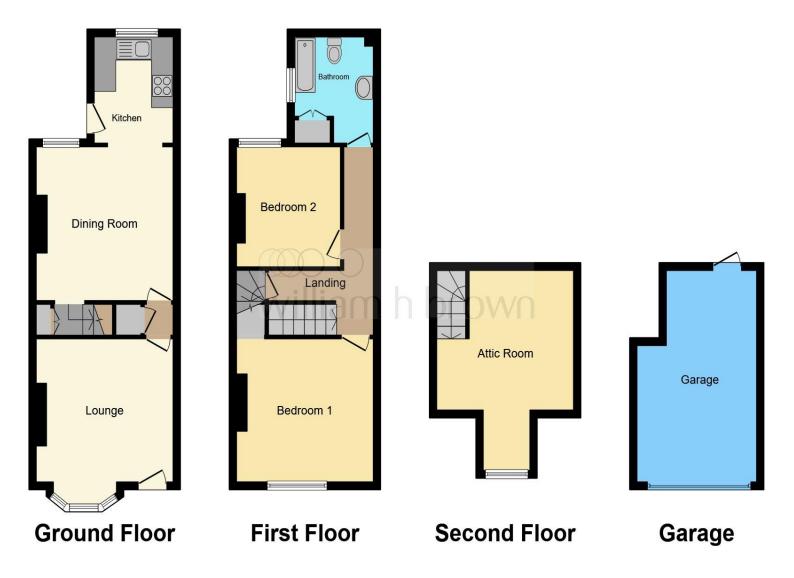

This floorplan is for illustrative purposes only and is not drawn to scale. Measurements, floor-areas, openings and orientations are approximate. They should not be relied upon for any purpose and do not form any part of an agreement. No liability is taken for any error or mis-statement. All parties must rely on their own inspections.

**Ground Floor:** 

Lounge

**Dining Room** 

Kitchen

1st Floor:

**First Floor Landing** 

**Bedroom One** 

**Bedroom Two** 

**Bathroom** 

2nd Floor:

**Bedroom Three** 

**Exterior:** 