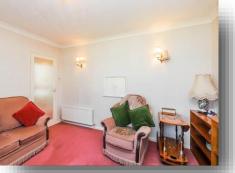

#### Lounge

13' 8" x 12' 7" ( 4.17m x 3.84m ) (measured into sealed bay window to front.) Wall lights. Radiator. Coved ceiling. Fire surround. Glazed door to hall.