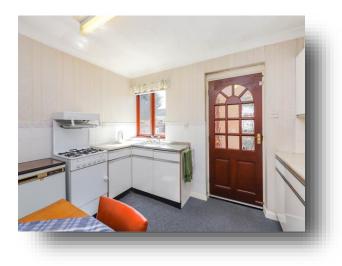

### Kitchen

11' 3" x 9' 10" ( 3.43m x 3.00m ) Single drainer stainless steel sink. Worktop surfaces with cupboards and drawers under. Wall cupboards. Glazed door from hall. Sealed unit double glazed window to rear. Serving hatch to lounge. Store cupboard. Radiator. Door to rear covered entrance with doors to side and rear.

### **Utility Room**

8' 2" x 7' 3" ( 2.49m x 2.21m ) Single drainer stainless steel sink. Worktop surfaces. Plumbing for washing machine. Single glazed window to rear. Store cupboards. Gas central heating boiler.