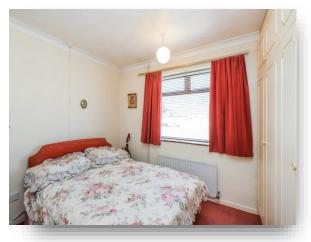

#### **Bedroom One**

9' 7" x 9' 3" (  $2.92m \times 2.82m$  ) Sealed unit double glazed window to front. Radiator. Range of wardrobe cupboards to one wall.

### **Bedroom Two**

11' 2" x 9' 8" ( 3.40m x 2.95m ) Sealed unit double glazed window to rear. Radiator. Bed lights.