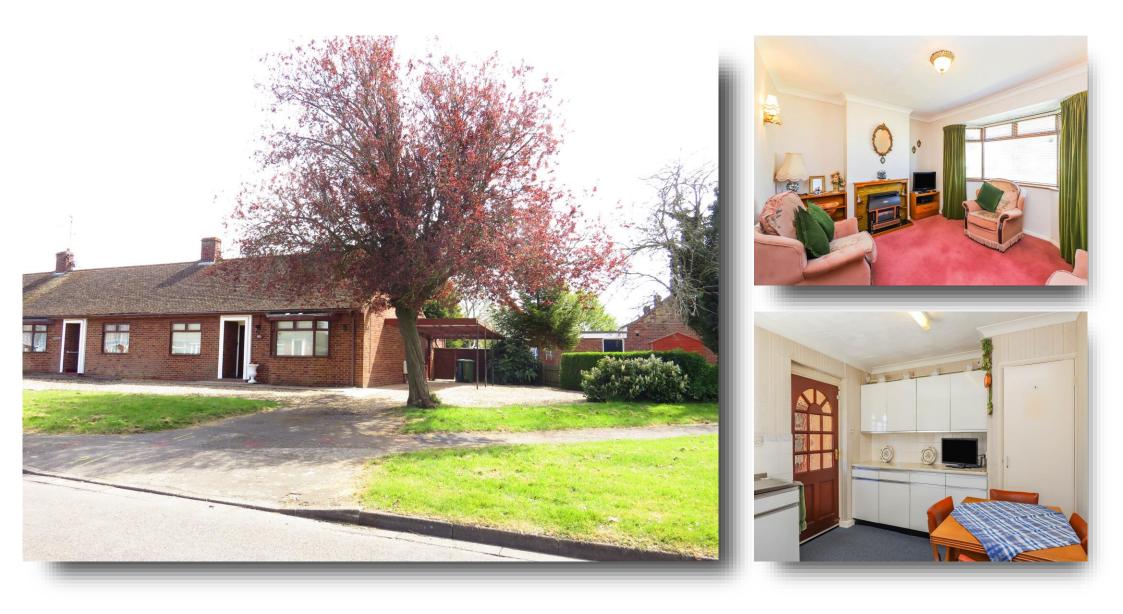

# Deerfield Road, March

\*\* End Terraced Bungalow \*\* NO ONWARD CHAIN \*\* Gas Central Heating \*\* Ample Parking \*\* Convenient to Town Centre & Park \*\*

#### Lounge

13' 8" x 12' 7" ( 4.17m x 3.84m ) (measured into sealed bay window to front.) Wall lights. Radiator. Coved ceiling. Fire surround. Glazed door to hall.

### Kitchen

11' 3" x 9' 10" ( 3.43m x 3.00m ) Single drainer stainless steel sink. Worktop surfaces with cupboards and drawers under. Wall cupboards. Glazed door from hall. Sealed unit double glazed window to rear. Serving hatch to lounge. Store cupboard. Radiator. Door to rear covered entrance with doors to side and rear.