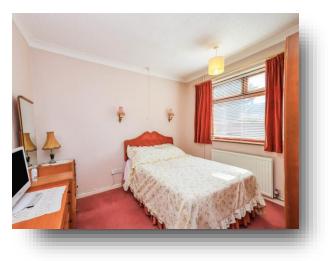

#### **Bedroom One**

9' 7" x 9' 3" (  $2.92m \times 2.82m$  ) Sealed unit double glazed window to front. Radiator. Range of wardrobe cupboards to one wall.

### **Bedroom Two**

11' 2" x 9' 8" ( 3.40m x 2.95m ) Sealed unit double glazed window to rear. Radiator. Bed lights.