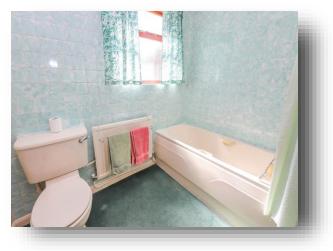

#### Bathroom

Frosted window to rear. Panelled bath with mixer shower tap over. Pedestal wash hand basin. Low level wc. Store cupboard. Loft access. Electric wall heater.