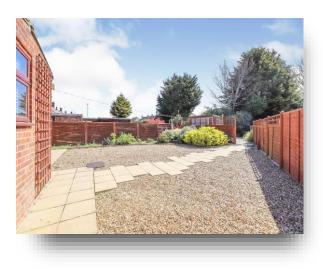

#### Outside

The property has an open plan gravelled front garden with paths leading to front and side. There is a gravelled side drive leading to the covered car port and additional gravelled side parking area.

Gated access lead to the rear gardens with patio, paths and being predominately laid to gravel for ease of maintenance. Timber store.