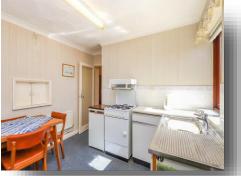

### Kitchen

11' 3" x 9' 10" ( 3.43m x 3.00m ) Single drainer stainless steel sink. Worktop surfaces with cupboards and drawers under. Wall cupboards. Glazed door from hall. Sealed unit double glazed window to rear. Serving hatch to lounge. Store cupboard. Radiator. Door to rear covered entrance with doors to side and rear.