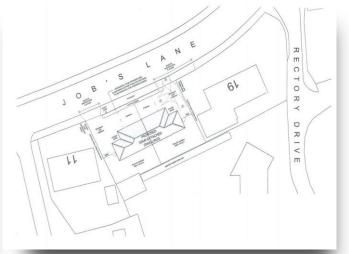

## Jobs Lane, March

- Building Land
- Erection of 2 x single storey 2 bedroom semi detached dwellings
- Approx. 75ft frontage x Approx. 55ft depth
- Full Planning Permission
- Planning Ref: F/YR17/1036/F

Tenure: Freehold EPC Rating: Exempt

Planning Ref:

This development land is situated in the south side of March, convenient to the Town Centre and local amenities.

The land benefits from full planning permission for 2 x single storey 2 bedroom semi detached dwellings

Planning Ref: F/YR17/1036/F Approx. 75ft frontage x Approx. 55ft depth (sts)

£200,000

view this property online williamhbrown.co.uk/Property/MCH108842 see all our properties on zoopla.co.uk | rightmove.co.uk | williamhbrown.co.uk