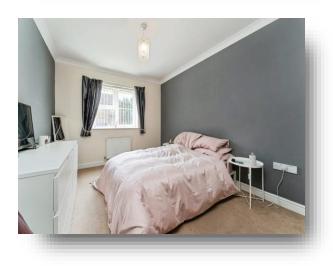

#### **Bedroom One**

14' 5" max x 9' 8" max ( 4.39m max x 2.95m max ) Window to front. Radiator. Fitted wardrobes.