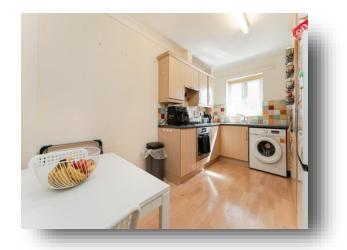

#### Kitchen

14' 2" x 7' 4" ( 4.32m x 2.24m )

Window to side. Vinyl flooring. Range of wall units and base cupboards. Wall mounted boiler. Tiled splashbacks. Free standing fridge/freezer. Under counter washing machine. Electric oven and gas hob.