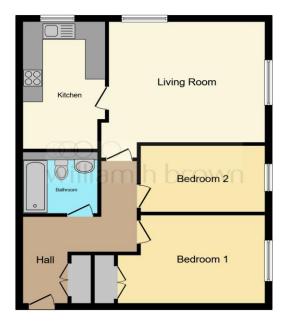

#### Hall

Laminate floor. Radiator. Storage cupboard.

## Lounge

15' 5" x 13' 5" (  $4.70 \, \text{m} \times 4.09 \, \text{m}$  ) Windows to front and side. Two radiators. TV point. Telephone point.

#### Kitchen

14' 2" x 7' 4" ( 4.32m x 2.24m )

Window to side. Vinyl flooring. Range of wall units and base cupboards. Wall mounted boiler. Tiled splashbacks. Free standing fridge/freezer. Under counter washing machine. Electric oven and gas hob.

#### **Bedroom One**

14' 5" max x 9' 8" max ( 4.39m max x 2.95m max ) Window to front. Radiator. Fitted wardrobes.

#### **Bedroom Two**

12' 3" x 7' 3" ( 3.73m x 2.21m ) Window to front. Radiator.

#### **Bathroom**

Panelled bath. Tiled walls. Low level wc. Pedestal wash hand basin. Shaver point. Extractor fan. Vinyl flooring.

This floor plan is for illustrative purposes only. It is not drawn to scale. Any measurements, floor areas (including any total floor area), openings and orientation are approximate. No details are guaranteed, they cannot be relied upon for any purpose and they do not form part of any agreement. No liability is taken for any error, omission or misstatement. A party must rely upon its own inspection(s). Powered by www.focalagent.com