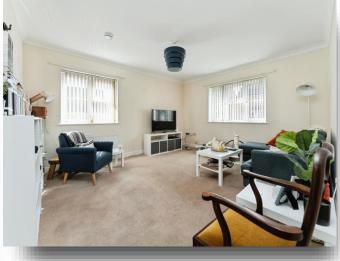

## Lounge

15' 5" x 13' 5" (  $4.70 \, \text{m} \times 4.09 \, \text{m}$  ) Windows to front and side. Two radiators. TV point. Telephone point.