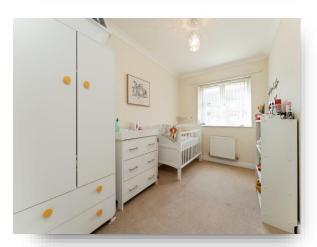

#### **Bedroom One**

14' 5" max x 9' 8" max ( 4.39m max x 2.95m max ) Window to front. Radiator. Fitted wardrobes.

#### **Bedroom Two**

12' 3" x 7' 3" ( 3.73m x 2.21m ) Window to front. Radiator.