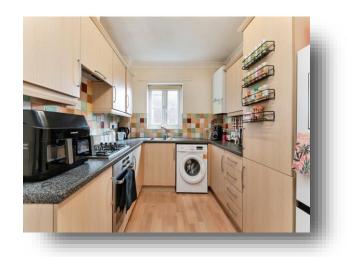

#### Kitchen

14' 2" x 7' 4" ( 4.32m x 2.24m )

Window to side. Vinyl flooring. Range of wall units and base cupboards. Wall mounted boiler. Tiled splashbacks. Free standing fridge/freezer. Under counter washing machine. Electric oven and gas hob.