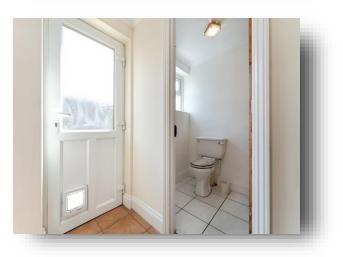

### **Entrance Door**

to

Hall Radiator. Stairs leading off.

### W.C

Window to rear. Low level w.c. Tiled floor. Pedestal wash hand basin. Storage cupboard.