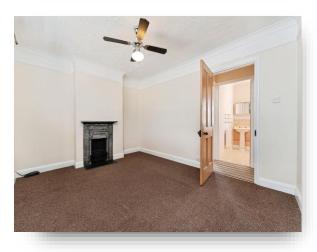

#### Lounge

13' x 10' 5" ( 3.96m x 3.17m ) Window to front. Feature fireplace. TV point.

### **Dining Room**

10' 10" x 10' 1" ( 3.30m x 3.07m ) Window to rear. Feature fireplace. Storage cupboard to one wall.