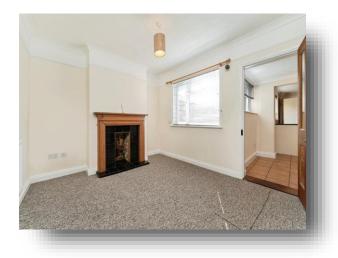

#### Lounge

13' x 10' 5" ( 3.96m x 3.17m ) Window to front. Feature fireplace. TV point.

## Stairs To First Floor Landing Loft access.

**Bedroom One** 

13' 1" x 10' 4" ( 3.99m x 3.15m ) Window to front. Radiator. Feature fireplace.