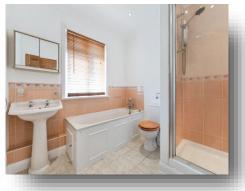

### Bathroom

Window to rear. Radiator. Pedestal wash hand basin. Low level wc. Panelled bath with shower mixer taps and shower over.