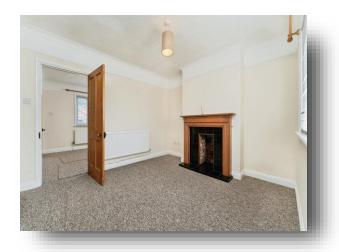

## Stairs To First Floor Landing Loft access.

**Bedroom One** 

13' 1" x 10' 4" ( 3.99m x 3.15m ) Window to front. Radiator. Feature fireplace.