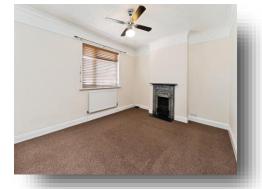

## Stairs To First Floor Landing Loft access.

**Bedroom One** 

13' 1" x 10' 4" ( 3.99m x 3.15m ) Window to front. Radiator. Feature fireplace.

### **Bedroom Two**

10' 5" x 8' 1" ( 3.17m x 2.46m ) Window to rear. Radiator.