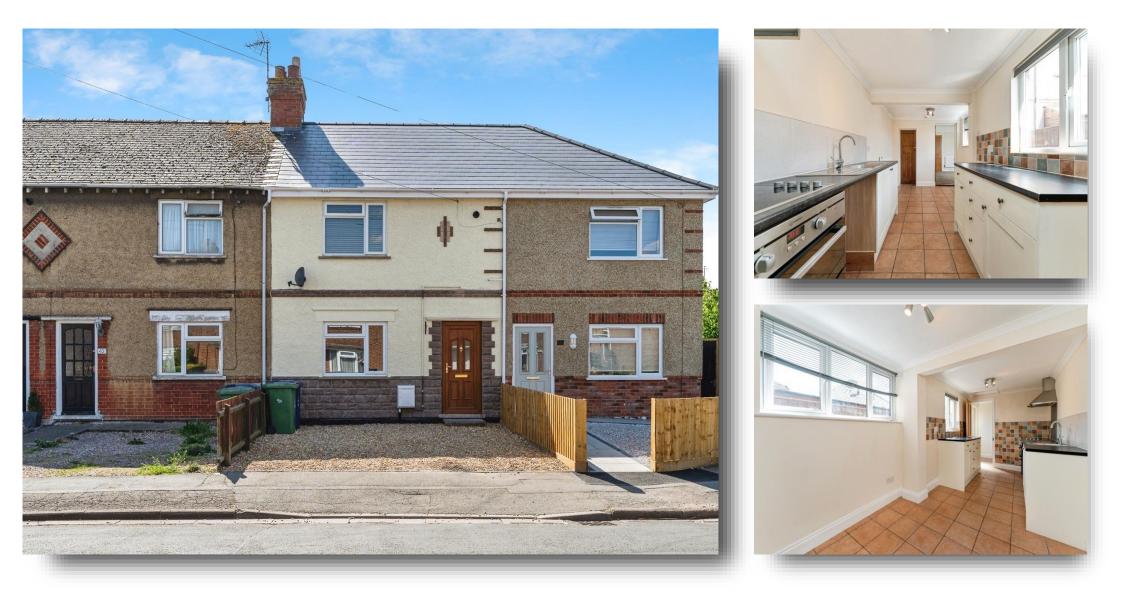

## Robingoodfellows Lane, March

\*\* NO ONWARD CHAIN \*\* Mid Terraced House - Two Bedrooms - Gas Fired Central Heating - Double Glazed Windows Lounge plus Separate Dining Room - Kitchen/ Breakfast Room - Enclosed Rear Garden - Off Road Parking

### Kitchen / Breakfast Room

16' 7" x 8' 2" ( 5.05m x 2.49m ) Window to side. Door to side. Tiled floor. Single drainer sink with mixer taps. Loft access. Storage cupboard. Electric oven, ceramic hob and cooker hood above. Wall units with matching work surfaces and storage under.

## **Robingoodfellows Lane, March**

- Mid Terraced House
- Two Bedrooms
- Lounge plus Separate Dining Room
- Kitchen / Breakfast Room
- Close to Town Centre and Station
- Enclosed Rear Garden
- **Off Road Parking**
- NO ONWARD CHAIN .