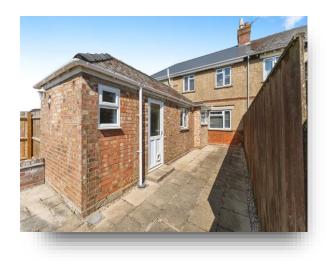

### Outside

Front garden is open plan for off road parking.

Rear garden is enclosed with hard standing for low maintenance.