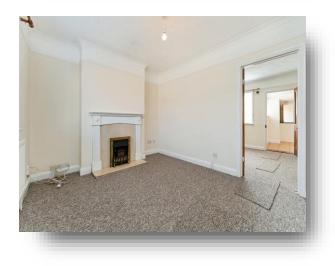

### **Dining Room**

10' 10" x 10' 1" ( 3.30m x 3.07m ) Window to rear. Feature fireplace. Storage cupboard to one wall.