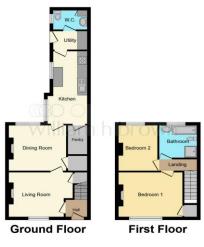

### **Entrance Door**

to

Hall Radiator. Stairs leading off.

#### Lounge

13' x 10' 5" ( 3.96m x 3.17m ) Window to front. Feature fireplace. TV point.

### **Dining Room**

10' 10" x 10' 1" ( 3.30m x 3.07m ) Window to rear. Feature fireplace. Storage cupboard to one wall.

### Kitchen / Breakfast Room

16' 7" x 8' 2" ( 5.05m x 2.49m ) Window to side. Door to side. Tiled floor. Single drainer sink with mixer taps. Loft access. Storage cupboard. Electric oven, ceramic hob and cooker hood above. Wall units with matching work surfaces and storage under.

### **Rear Lobby**

Door to side. Plumbing for washing machine. Radiator. Tiled floor.

### W.C

Window to rear. Low level w.c. Tiled floor. Pedestal wash hand basin. Storage cupboard.

## Stairs To First Floor Landing Loft access.

**Bedroom One** 

13' 1" x 10' 4" ( 3.99m x 3.15m ) Window to front. Radiator. Feature fireplace.

### **Bedroom Two**

10' 5" x 8' 1" ( 3.17m x 2.46m ) Window to rear. Radiator.

### Bathroom

Window to rear. Radiator. Pedestal wash hand basin. Low level wc. Panelled bath with shower mixer taps and shower over.

This floor plan is for illustrative purposes only. It is not drawn to scale. Any measurements, floor areas (including any total floor area), openings and orientation are ap details are guaranteed, they cannot be relied upon for any purpose and they do not form part of any agreement. No laidithy is taken for any error, omission or misstat must rely upon its own inspection(s). Powerd by www.fooalagent.com