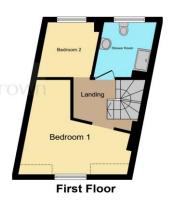

### **Bedroom One**

13' 9" x 9' 10" ( 4.19m x 3.00m ) Window to front. Radiator.

### **Bedroom Two**

7' 11" x 6' 8" ( 2.41m x 2.03m ) Window to rear.

#### **Bathroom**

Window to rear. Shower cubicle. Low level wc. Pedestal wash hand basin. Radiator.