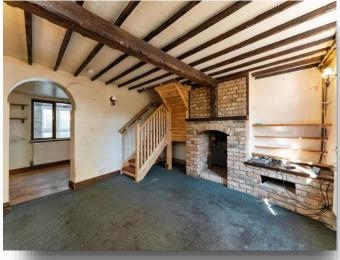

### Lounge

13' 1" x 11' 11" ( 3.99m x 3.63m )

Window to front. Door to front. Beamed ceiling. Feature fireplace with tiled hearth and surround. Stairs leading off.