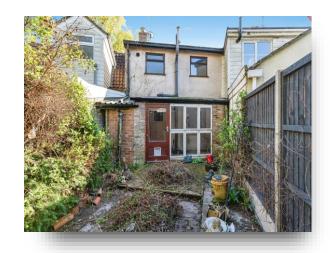

### Outside

Rear gardens are laid to patio with raised borders and mature trees and shrubs bordering.

Please note, the property benefits from allocated parking in the Sainsburys car park.

To the front of the property there is gated access leading to the river gardens. Please note, these are uncultivated although benefits from riparian rights to the riverbank.