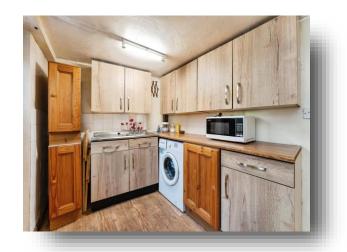

### Kitchen

14' x 7' 2" ( 4.27m x 2.18m )

Window to rear. Door to rear. Single drainer sink. Plumbing for washing machine. Wall and base units. Door to