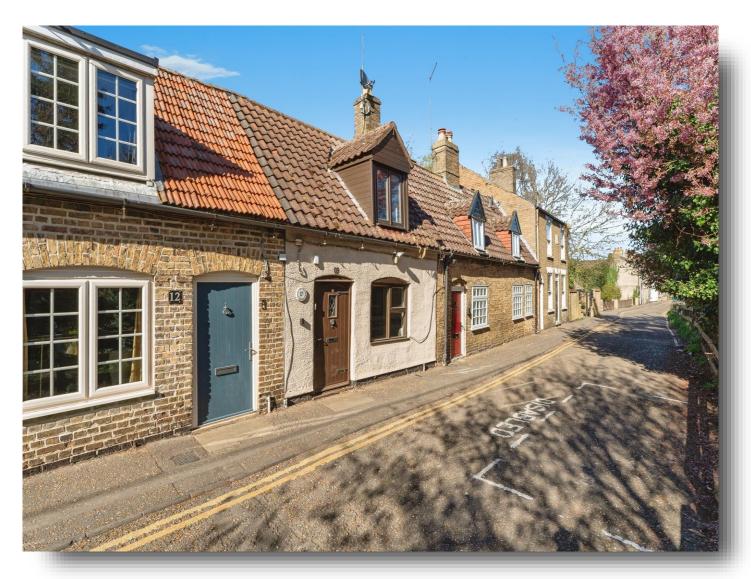

# Nene Parade, March

\*\* NO ONWARD CHAIN \*\* Mid Terrace Cottage - Two Bedrooms - Gas Fired Central Heating Enclosed Rear Garden - Off Road Parking - Riparian Rights with Access to River Garden

## Nene Parade, March

- Mid Terrace Cottage
- Two Bedrooms
- Gas Fired Central Heating
- Enclosed Rear Garden
- River Garden & Riparian Rights

Tenure: Freehold EPC Rating: E

£150,000

This floor plan is for illustrative purposes only. It is not drawn to scale. Any measurements, floor areas (including any total floor area), openings and orientation are approximate. No details are guaranteed, they cannot be relied upon for any purpose and they do not form part of any agreement. No liability is taken for any error, omission or misstatement. A party