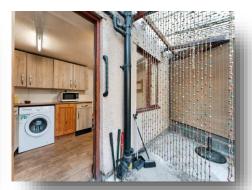

### Kitchen

14' x 7' 2" ( 4.27m x 2.18m )

Window to rear. Door to rear. Single drainer sink. Plumbing for washing machine. Wall and base units. Door to

### **Lean To**

Door to rear garden.

### **Ground Floor Cloakroom**

Low level w.c.