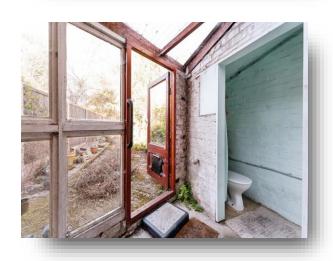

# welcome to

# Nene Parade, March

\*\* NO ONWARD CHAIN \*\* Mid Terrace Cottage - Two Bedrooms - Gas Fired Central Heating Enclosed Rear Garden - Off Road Parking - Riparian Rights with Access to River Garden













### **Entrance Door**

tc

### Lounge

13' 1" x 11' 11" ( 3.99m x 3.63m )

Window to front. Door to front. Beamed ceiling. Feature fireplace with tiled hearth and surround. Stairs leading off.

### Kitchen

14' x 7' 2" ( 4.27m x 2.18m )

Window to rear. Door to rear. Single drainer sink. Plumbing for washing machine. Wall and base units. Door to

### **Lean To**

Door to rear garden.

### **Ground Floor Cloakroom**

Low level w.c.

## **Stairs To First Floor Landing**

### **Bedroom One**

13' 9" x 9' 10" ( 4.19m x 3.00m ) Window to front. Radiator.

### **Bedroom Two**

7' 11" x 6' 8" ( 2.41m x 2.03m ) Window to rear.

#### **Bathroom**

Window to rear. Shower cubicle. Low level wc. Pedestal wash hand basin. Radiator.

### Outside

Rear gardens are laid to patio with raised borders