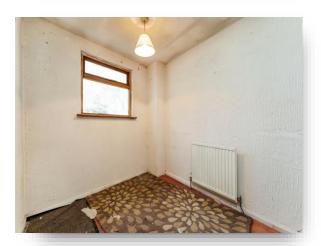

### Lounge

13' 1" x 11' 11" ( 3.99m x 3.63m )

Window to front. Door to front. Beamed ceiling. Feature fireplace with tiled hearth and surround. Stairs leading off.