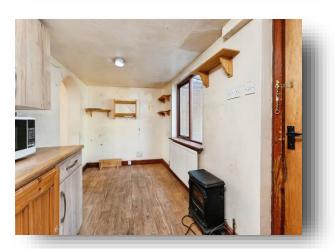

# welcome to

# Nene Parade, March

\*\* NO ONWARD CHAIN \*\* Mid Terrace Cottage - Two Bedrooms - Gas Fired Central Heating Enclosed Rear Garden - Off Road Parking - Riparian Rights with Access to River Garden













### **Entrance Door**

tc

### Lounge

13' 1" x 11' 11" ( 3.99m x 3.63m )

Window to front. Door to front. Beamed ceiling. Feature fireplace with tiled hearth and surround. Stairs leading off.

### Kitchen

14' x 7' 2" ( 4.27m x 2.18m )

Window to rear. Door to rear. Single drainer sink. Plumbing for washing machine. Wall and base units. Door to

### **Lean To**

Door to rear garden.

### **Ground Floor Cloakroom**

Low level w.c.

## **Stairs To First Floor Landing**

### **Bedroom One**

13' 9" x 9' 10" ( 4.19m x 3.00m ) Window to front. Radiator.

### **Bedroom Two**

7' 11" x 6' 8" ( 2.41m x 2.03m ) Window to rear.

#### **Bathroom**

Window to rear. Shower cubicle. Low level wc. Pedestal wash hand basin. Radiator.

### Outside

Rear gardens are laid to patio with raised borders an