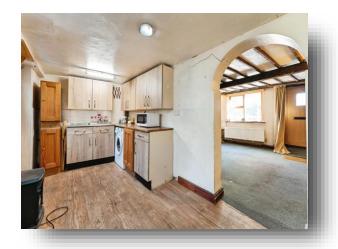

### Kitchen

14' x 7' 2" ( 4.27m x 2.18m )

Window to rear. Door to rear. Single drainer sink. Plumbing for washing machine. Wall and base units. Door to