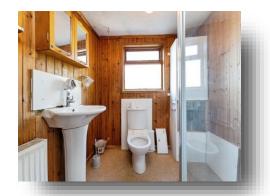

#### **Bathroom**

Window to rear. Shower cubicle. Low level wc. Pedestal wash hand basin. Radiator.