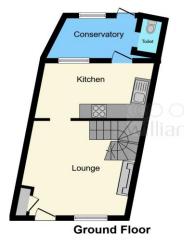

### Kitchen

14' x 7' 2" ( 4.27m x 2.18m )

Window to rear. Door to rear. Single drainer sink. Plumbing for washing machine. Wall and base units. Door to

### **Lean To**

Door to rear garden.

### **Ground Floor Cloakroom**

Low level w.c.

## **Stairs To First Floor Landing**