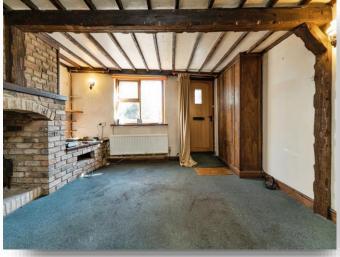

### Lounge

13' 1" x 11' 11" ( 3.99m x 3.63m )

Window to front. Door to front. Beamed ceiling. Feature fireplace with tiled hearth and surround. Stairs leading off.