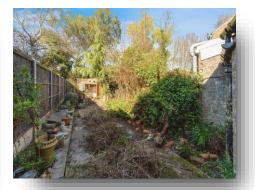

### Outside

Rear gardens are laid to patio with raised borders and mature trees and shrubs bordering.

Please note, the property benefits from allocated parking in the Sainsburys car park.

To the front of the property there is gated access leading to the river gardens. Please note, these are uncultivated although benefits from riparian rights to the riverbank.