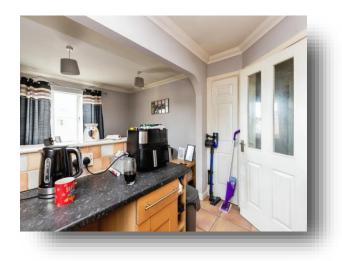

# **Kitchen Area**

#### 11' 11" x 7' 5" (3.63m x 2.26m) Fitted kitchen. Window to side. Single drainer sink with mixer taps. 1 1/4 bowl. Tiled splashbacks to work surfaces. Electric oven, gas hob with cooker hood above. Plumbing for washing machine. Plumbing for dishwasher. Gas central heating boiler (wall mounted). Coved ceilings. Storage cupboard. Work surfaces with storage cupboards under.