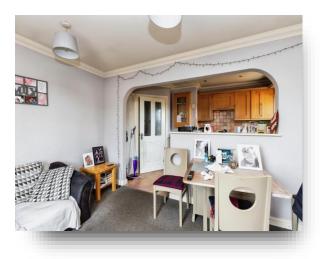

### Lounge

13' 1" x 10' 5" ( 3.99m x 3.17m ) Window to front. Radiator. TV point. Open plan to kitchen

# **Kitchen Area**

#### 11' 11" x 7' 5" (3.63m x 2.26m) Fitted kitchen. Window to side. Single drainer sink with mixer taps. 1 1/4 bowl. Tiled splashbacks to work surfaces. Electric oven, gas hob with cooker hood above. Plumbing for washing machine. Plumbing for dishwasher. Gas central heating boiler (wall mounted). Coved ceilings. Storage cupboard. Work surfaces with storage cupboards under.