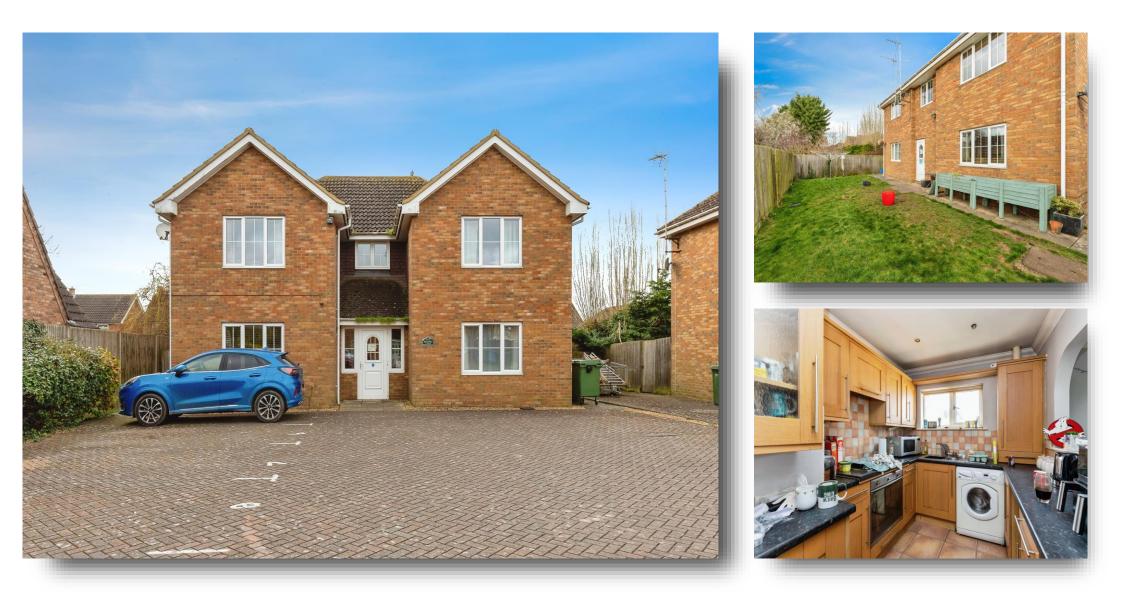

Hemmings Court, The Birches, March PE15 8DQ

# Hemmings Court, The Birches, March

First Floor Flat - Gas Central Heating - Double Glazed Windows - Off Road Parking

# Outside

There is off road parking with the property.