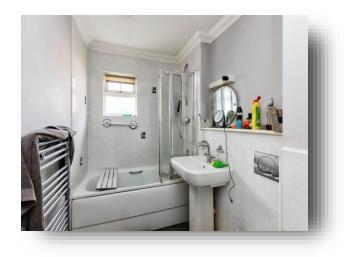

## **Bathroom**

Window to side. Radiator. Panelled bath with shower above. Pedestal wash hand basin. Low level wc. Extractor fan. Shaver point plus light. Tiled floor. Part tiled walls.