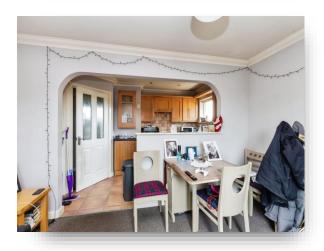

# **Kitchen Area**

#### 11' 11" x 7' 5" (3.63m x 2.26m) Fitted kitchen. Window to side. Single drainer sink with mixer taps. 1 1/4 bowl. Tiled splashbacks to work surfaces. Electric oven, gas hob with cooker hood above. Plumbing for washing machine. Plumbing for dishwasher. Gas central heating boiler (wall mounted). Coved ceilings. Storage cupboard. Work surfaces with storage cupboards under.