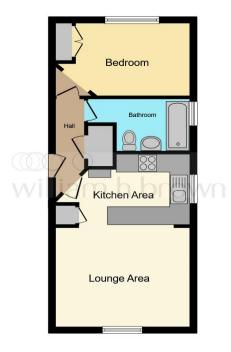

## Hall

Radiator. Storage cupboard.

### Lounge

13' 1" x 10' 5" ( 3.99m x 3.17m ) Window to front. Radiator. TV point. Open plan to kitchen

# **Kitchen Area**

#### 11' 11" x 7' 5" (3.63m x 2.26m) Fitted kitchen. Window to side. Single drainer sink with mixer taps. 1 1/4 bowl. Tiled splashbacks to work surfaces. Electric oven, gas hob with cooker hood above. Plumbing for washing machine. Plumbing for dishwasher. Gas central heating boiler (wall mounted). Coved ceilings. Storage cupboard. Work surfaces with storage cupboards under.

## **Bedroom One**

10' 10" x 8' 10" ( 3.30m x 2.69m ) Window to rear. Radiator. Double integral wardrobe. Loft access.

## **Bathroom**

Window to side. Radiator. Panelled bath with shower above. Pedestal wash hand basin. Low level wc. Extractor fan. Shaver point plus light. Tiled floor. Part tiled walls.

# **Please Note**

Some of the photos used were prior to the tenant moving in.

This floor plan is for illustrative purposes only. It is not drawn to scale. Any measurements, floor areas (including any total floor area), openings and orientation are approximate. No details are guaranteed, they cannot be relied upon for any purpose and they do not form part of any agreement. No liability is taken for any error, omission or misstatement. A party must rely upon its own inspection(s). Powered by www.focalagent.com