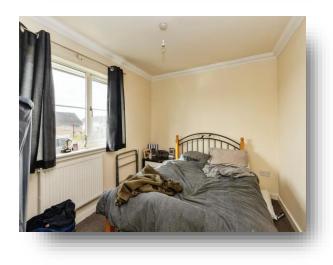

## **Bedroom One**

10' 10" x 8' 10" ( 3.30m x 2.69m ) Window to rear. Radiator. Double integral wardrobe. Loft access.