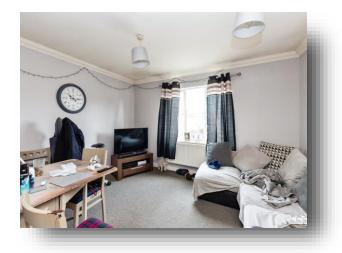

### Lounge

13' 1" x 10' 5" ( 3.99m x 3.17m ) Window to front. Radiator. TV point. Open plan to kitchen