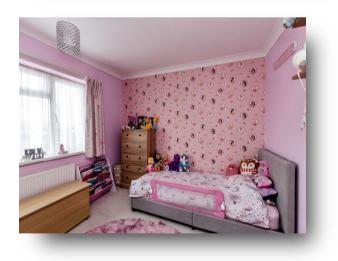

#### **Bedroom One**

13' 5" x 11' 1" ( 4.09m x 3.38m ) Window to front. Radiator.

## **Bedroom Two**

11' 11" x 10' 8" ( 3.63m x 3.25m ) Window to rear. Radiator.

## **Bedroom Three**

8' 8" x 6' 8" ( 2.64m x 2.03m ) Window to front. Radiator. Integral wardrobe.