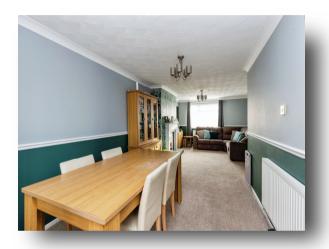

## Lounge / Diner

23' 9" x 8' 9" ( $7.24m \times 2.67m$ ) Window to front. Sliding door to conservatory. Two radiators. Dado rail. Feature fireplace with wooden mantel and tiled hearth. TV point.