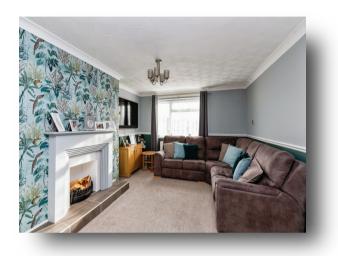

## Lounge / Diner

23' 9" x 8' 9" ( $7.24m \times 2.67m$ ) Window to front. Sliding door to conservatory. Two radiators. Dado rail. Feature fireplace with wooden mantel and tiled hearth. TV point.