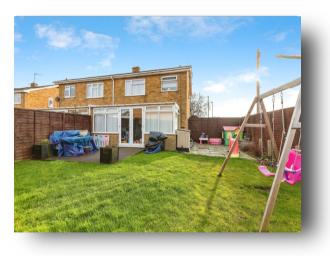

## Outside

Front garden has side access and stoned drive for multi vehicle off road parking.

Rear garden is enclosed and mostly laid to grass. Patio seating area. Decked area. Beds and shrubs bordering. Outside tap.