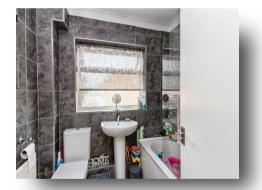

#### Bathroom

Window to rear. Radiator. Low level wc. Pedestal wash hand basin. Panelled bath with mixer taps and shower over with rainfall head. Tiled walls. Vinyl flooring. Radiator.