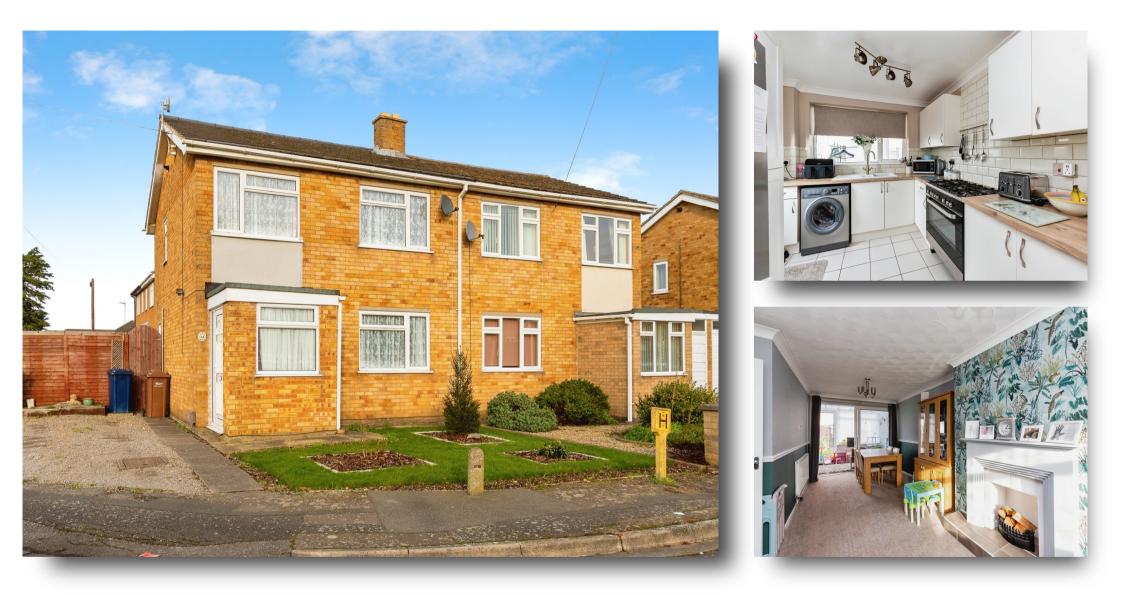

Fishermans Drive, March PE15 8DA

# Fishermans Drive, March

Three Bedroom Semi Detached House - Cul-de-sac Location - Well Presented Throughout - 23ft Lounge / Diner - Recently Re-Fitted Kitchen - Enclosed Rear Gardens & Off Road Parking \*\* Viewing Recommended\*\*

**Entrance Porch** 

Window to front. Door to side. Door to

### **Entrance Hall**

Radiator. Dado rail. Stairs leading off. Understairs storage cupboard.

### Kitchen

9' 9" x 8' 9" ( 2.97m x 2.67m ) Window to rear. Door to side. Ceramic single drainer sink with mixer taps. Range of wall and base units with worktops and tiled splashbacks. Plumbing for washing machine. Space for appliances. Tiled floor. Integrated oven and hob.

## Outside

Front garden has side access and stoned drive for multi vehicle off road parking.

Rear garden is enclosed and mostly laid to grass. Patio seating area. Decked area. Beds and shrubs bordering. Outside tap.