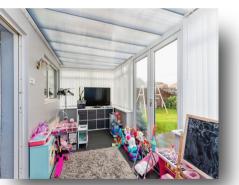

#### Conservatory

16' 8" x 7' 2" ( 5.08m x 2.18m ) Brick/ UPVC construction. French doors to rear garden. Wall lights. Radiator. TV point.