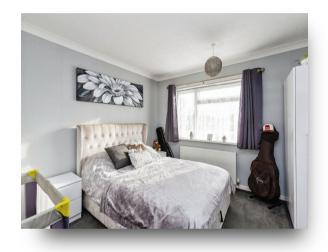

#### **Bedroom One**

13' 5" x 11' 1" ( 4.09m x 3.38m ) Window to front. Radiator.

## **Bedroom Two**

11' 11" x 10' 8" ( 3.63m x 3.25m ) Window to rear. Radiator.

## **Bedroom Three**

8' 8" x 6' 8" ( 2.64m x 2.03m ) Window to front. Radiator. Integral wardrobe.