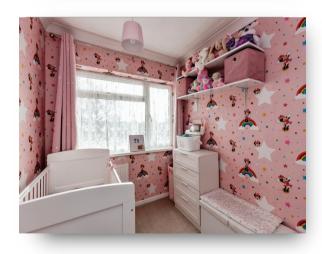

#### **Bedroom One**

13' 5" x 11' 1" ( 4.09m x 3.38m ) Window to front. Radiator.

## **Bedroom Two**

11' 11" x 10' 8" ( 3.63m x 3.25m ) Window to rear. Radiator.

## **Bedroom Three**

8' 8" x 6' 8" ( 2.64m x 2.03m ) Window to front. Radiator. Integral wardrobe.