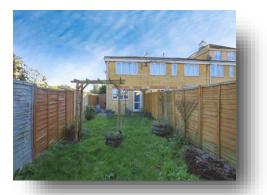

#### Outside

Front garden is open plan with two parking spaces.

Rear garden is enclosed and laid to grass.