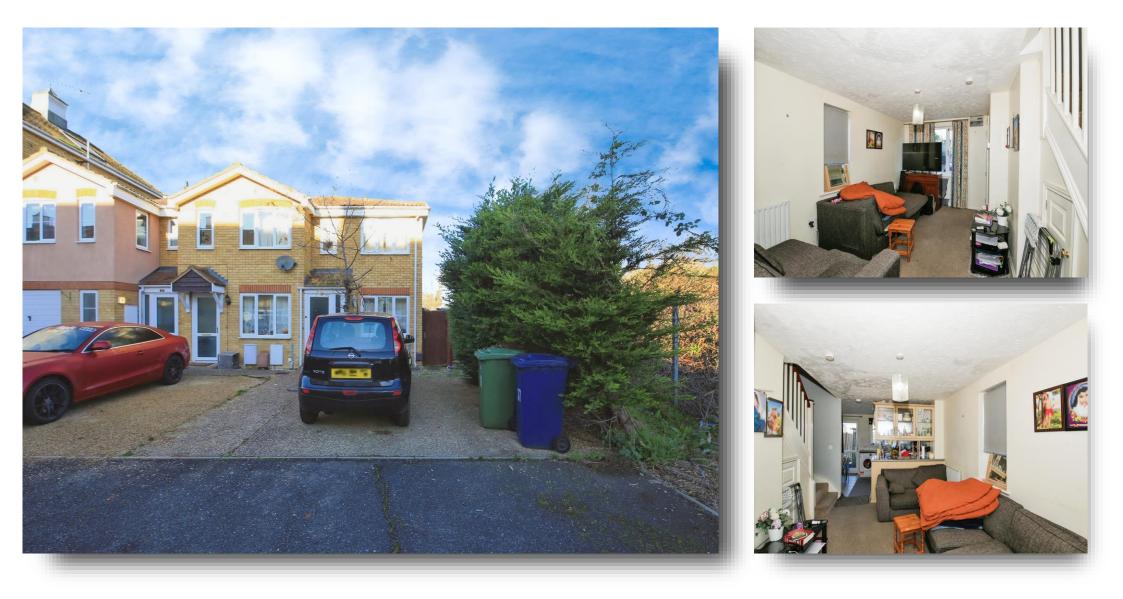

## Riverdown, March

\*\* NO ONWARD CHAIN \*\* End Terrace House - Two Bedrooms - En Suite Facilities to Bedrooms 1 & 2 Fitted Kitchen - Enclosed Rear Garden - Off Road Parking \*\* Viewing Recommended \*\*

#### Lounge

13' 9" x 9' 7" ( $4.19m \times 2.92m$ ) Window to front. Window to side. Stairs leading off. Open plan to kitchen. Understairs storage cupboard. TV point.

#### Outside

Front garden is open plan with two parking spaces.

Rear garden is enclosed and laid to grass.