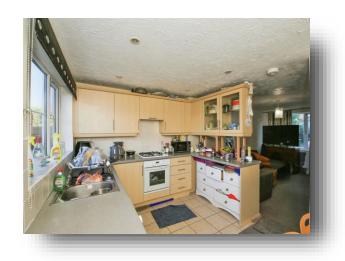

#### Kitchen

12' 2" x 8' 8" ( 3.71m x 2.64m ) Window to rear. Single drainer sink with mixer taps. Range of wall and base units with storage under. Radiator. Electric oven, gas hob and cooker hood above.