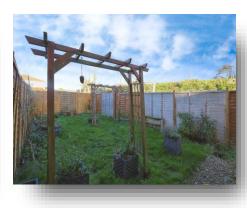

#### Outside

Front garden is open plan with two parking spaces.

Rear garden is enclosed and laid to grass.