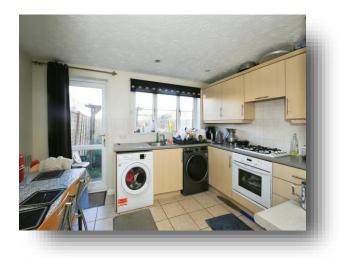

#### Kitchen

12' 2" x 8' 8" ( 3.71m x 2.64m ) Window to rear. Single drainer sink with mixer taps. Range of wall and base units with storage under. Radiator. Electric oven, gas hob and cooker hood above.