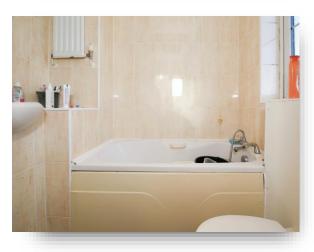

#### En Suite

Window to side. Low level w.c. Pedestal wash hand basin. Radiator. Panelled bath.