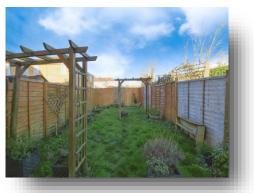

#### Outside

Front garden is open plan with two parking spaces.

Rear garden is enclosed and laid to grass.