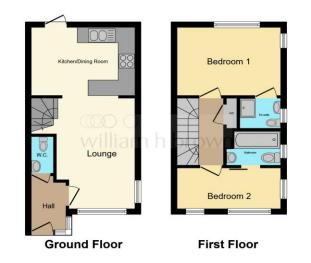

## **Riverdown**, March

- End Terraced House
- Two Bedrooms
- En Suites to Bedrooms 1 & 2
- Off Road Parking
- NO ONWARD CHAIN

Tenure: Freehold EPC Rating: C

£175,000

This floor plan is for illustrative purposes only. It is not drawn to scale. Any measurements, floor areas (including any total floor area), openings and orientation are approximate. No details are guaranteed, they cannot be relied upon for any purpose and they do not form part of any agreement. No liability is taken for any error, omission or misstatement. A party must rely upon its own inspection(s). Powered by www.focalagent.com