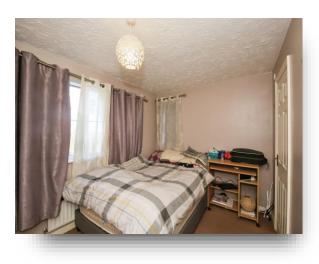

#### **Bedroom One**

10' 2" x 8' 9" ( 3.10m x 2.67m ) Window to rear. Radiator. Fitted wardrobes.