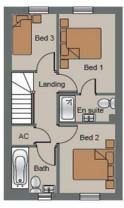

#### First Floor

Bed 1-3660 x 2500mm Bed 2 - 3170 x 2495mm Bed 3 - 2600 x 2000mm Bath - 1995 x 2060mm En suite - 1200 x 2475mm

Gross internal floor area - 78.5 m2 \*Diminishing under stairs

AC - 945 x 1712mm

## **Bedroom One**

12' x 8' 2" ( 3.66m x 2.49m )

**En Suite** 

8' 11" x 3' 9" ( 2.72m x 1.14m )

## **Bedroom Two**

10' 4" x 8' 2" ( 3.15m x 2.49m )

## **Bedroom Three**

8' 5" x 6' 6" ( 2.57m x 1.98m )

**Bathroom** 