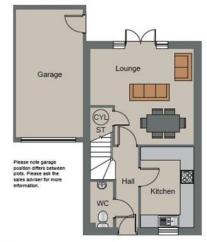

### The Maple

Dimensions provided are all taken to face of plaster unless stated otherwise.

#### Ground Floor

ST - 885 x 965mm raised floor

Lounge/Dining - 4620 x 4430mm excluding cupboard Kitchen - 3720 x 2345mm WC - 1015 x 2080mm

#### First Floor

Bed 1-3660 x 2500mm Bed 2 - 3170 x 2495mm Bed 3 - 2600 x 2000mm Bath - 1995 x 2060mm En suite - 1200 x 2475mm

Gross internal floor area - 78.5 m2 \*Diminishing under stairs

AC - 945 x 1712mm

## **Living / Dining Room**

15' 2" x 14' 5" excl. cupboards ( 4.62m x 4.39m excl. cupboards)

### Kitchen

12' 2" x 7' 7" ( 3.71m x 2.31m )

W.C

First Floor

## **Bedroom One**

12' x 8' 2" ( 3.66m x 2.49m )

**En Suite** 

8' 11" x 3' 9" ( 2.72m x 1.14m )

## **Bedroom Two**

10' 4" x 8' 2" ( 3.15m x 2.49m )

## **Bedroom Three**

8' 5" x 6' 6" ( 2.57m x 1.98m )

**Bathroom** 