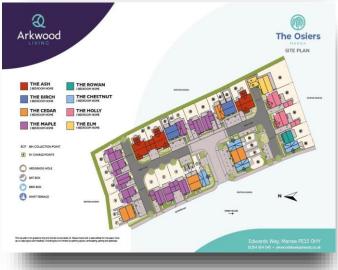

# The Osiers Edwards Way, Manea

- **BRAND NEW Detached House**
- Three Bedrooms
- En Suite to Bedroom One
- Garage
- Floor Coverings Throughout

Tenure: Freehold EPC Rating: Exempt

£314,995