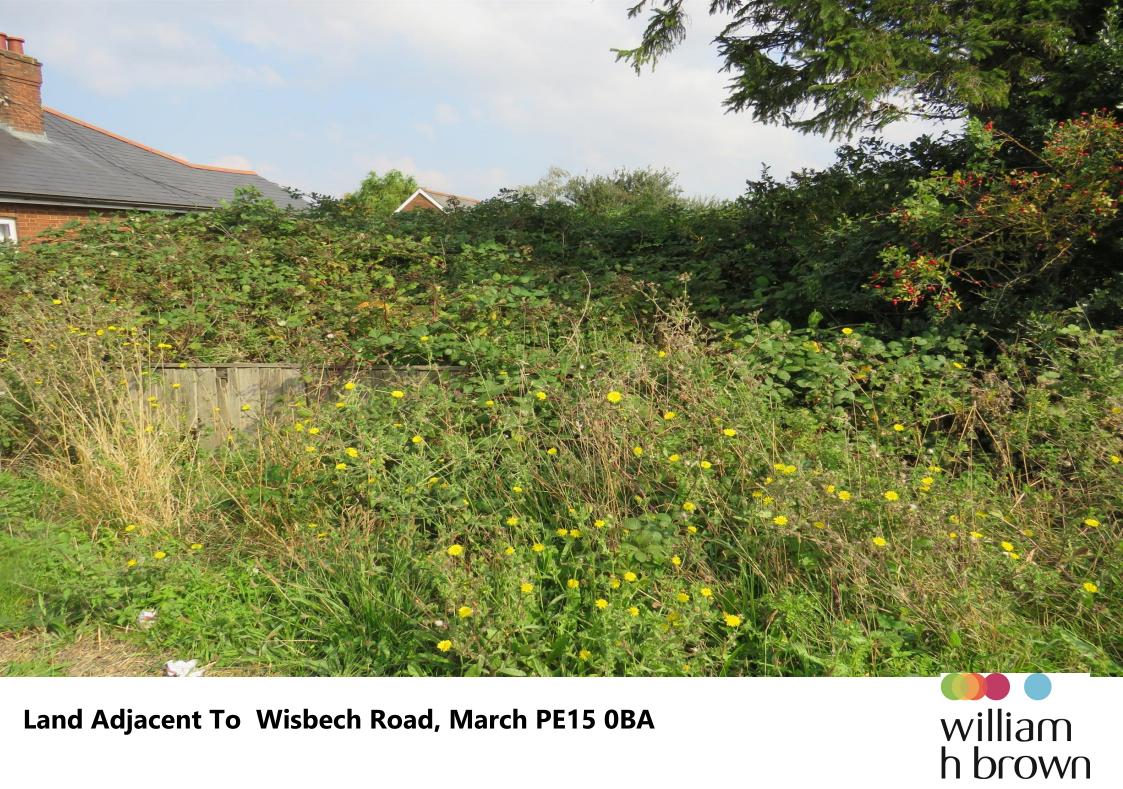

## Land Adjacent To Wisbech Road, March

- Sale by Modern Auction (T&Cs apply)
- Subject to an undisclosed Reserve Price
- Buyers fees apply
- Parcel of Land
- 10m x 43m max (sts) width of 22.5m to the rear (sts)

Tenure: Freehold EPC Rating: Exempt

guide price

£40,000

A great opportunity to own a parcel of land on the outskirts of March, approx. 3 miles from the Town Centre. The land, which has no planning permission on it, has approx. 10 m frontage x approx. 43 m depth with a width of 22.5m to the rear (sts) and being L shaped. The land is being sold with no onward chain and viewing is by appointment only.