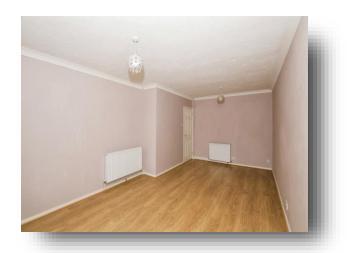

### **Lounge / Dining Room**

19' 7" x 11' 3" (5.97m x 3.43m) Window to front. Two radiators. TV point. Laminate floor. Telephone point.