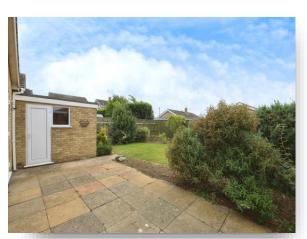

#### Outside

Front garden is open plan with drive to garage.

Rear garden is enclosed with patio area and laid to grass with shrubs bordering..