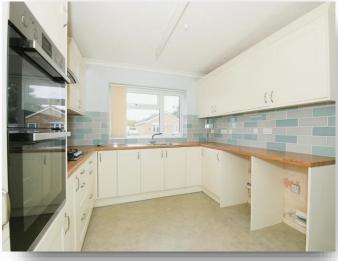

#### Kitchen

11' 1" x 10' 4" ( 3.38m x 3.15m )

Window to front. Single drainer sink with mixer taps, 1 1/4 bowl. Electric double oven, gas hob and cooker hood above. Plumbing for washing machine. Wall units with matching work surfaces and storage under.