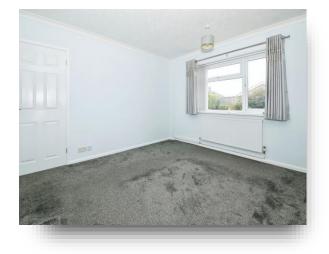

#### **Bedroom One**

12' 6" x 11' 3" ( 3.81m x 3.43m ) Window to rear. Radiator.