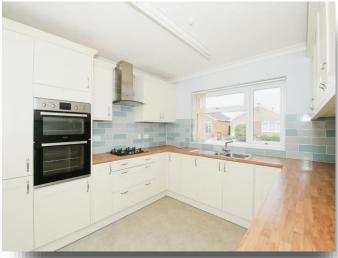

#### Kitchen

11' 1" x 10' 4" ( 3.38m x 3.15m )

Window to front. Single drainer sink with mixer taps, 1 1/4 bowl. Electric double oven, gas hob and cooker hood above. Plumbing for washing machine. Wall units with matching work surfaces and storage under.