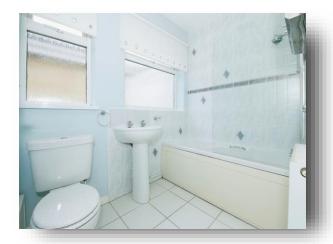

#### **Bathroom**

Two windows to side. Panelled bath with shower above. Low level wc. Heated towel rail. Tiled floor. Pedestal wash hand basin.