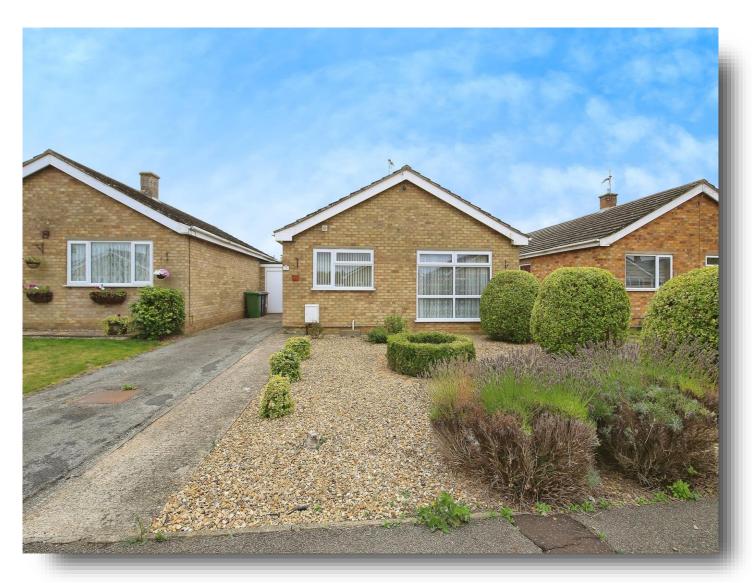

# **Suffolk Way, March**

\*\* NO ONWARD CHAIN \*\* Detached Bungalow - Two Bedrooms - Gas Fired Central Heating

Double Glazed Windows - Recently Fitted Kitchen - Enclosed Rear Garden - Garage \*\* Viewing Recommended \*\*

#### Outside

Front garden is open plan with drive to garage.

Rear garden is enclosed with patio area and laid to grass with shrubs bordering..

# welcome to Suffolk Way, March

- Detached Bungalow
- Two Bedrooms
- Gas Fired Central Heating
- Double Glazed Windows
- Recently Fitted Kitchen
- Enclosed Rear Garden
- Garage
- NO ONWARD CHAIN

Tenure: Freehold EPC Rating: C