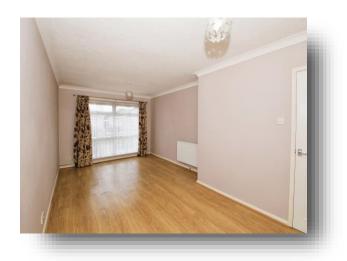

### **Lounge / Dining Room**

19' 7" x 11' 3" (5.97m x 3.43m) Window to front. Two radiators. TV point. Laminate floor. Telephone point.

#### **Bedroom One**

12' 6" x 11' 3" ( 3.81m x 3.43m ) Window to rear. Radiator.

#### **Bedroom Two**

10' 5" x 9' 2" ( 3.17m x 2.79m ) French doors to garden. Laminate floor.