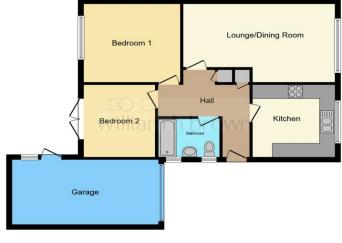

#### Hall

Two storage cupboards. Loft access.

### **Lounge / Dining Room**

19' 7" x 11' 3" (5.97m x 3.43m) Window to front. Two radiators. TV point. Laminate floor. Telephone point.

#### Kitchen

11' 1" x 10' 4" ( 3.38m x 3.15m )

Window to front. Single drainer sink with mixer taps, 1 1/4 bowl. Electric double oven, gas hob and cooker hood above. Plumbing for washing machine. Wall units with matching work surfaces and storage under.

#### **Bedroom One**

12' 6" x 11' 3" ( 3.81m x 3.43m ) Window to rear. Radiator.

#### **Bedroom Two**

10' 5" x 9' 2" ( 3.17m x 2.79m ) French doors to garden. Laminate floor.

#### **Bathroom**

Two windows to side. Panelled bath with shower above. Low level wc. Heated towel rail. Tiled floor. Pedestal wash hand basin.

#### Outside

Front garden is open plan with drive to garage.

Rear garden is enclosed with patio area and laid to grass with shrubs bordering..

#### Garage

18' 9" x 9' 2" ( 5.71m x 2.79m ) Up and over door. Door to side.