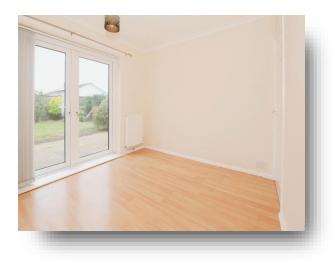

#### **Bedroom Two**

10' 5" x 9' 2" ( 3.17m x 2.79m ) French doors to garden. Laminate floor.