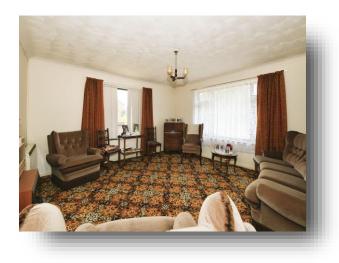

#### Lounge

15' x 14' 10" (  $4.57m \times 4.52m$  ) Window to front. Window to side. Feature fireplace with hearth and surround. TV point. Two storage heaters.