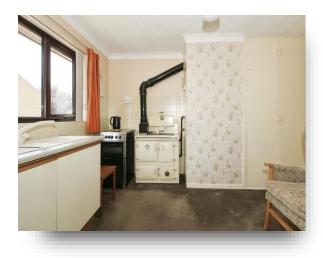

#### Kitchen

11' x 10' 11" ( 3.35m x 3.33m ) Window to side. Single drainer sink with mixer taps, 1 1/4 bowl. Aga cooker. Storage cupboard.