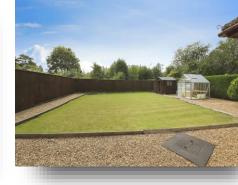

#### Outside

The front garden is walled with double gates and drive to side for multi vehicle off road parking.

Rear garden is laid to grass.