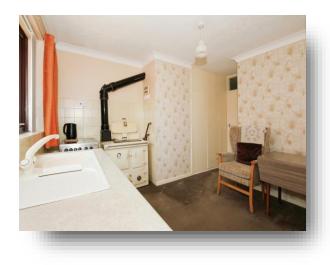

#### Kitchen

11' x 10' 11" ( 3.35m x 3.33m ) Window to side. Single drainer sink with mixer taps, 1 1/4 bowl. Aga cooker. Storage cupboard.