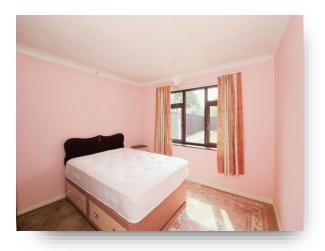

#### **Bedroom One**

12' x 11' 11" ( 3.66m x 3.63m ) Window to front. Storage heater.

#### **Bedroom Two**

11' 2" x 10' 10" ( 3.40m x 3.30m ) Window to rear. Feature fireplace.