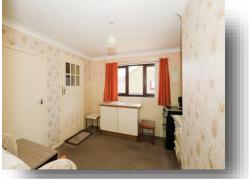

#### Lounge

15' x 14' 10" (  $4.57m \times 4.52m$  ) Window to front. Window to side. Feature fireplace with hearth and surround. TV point. Two storage heaters.