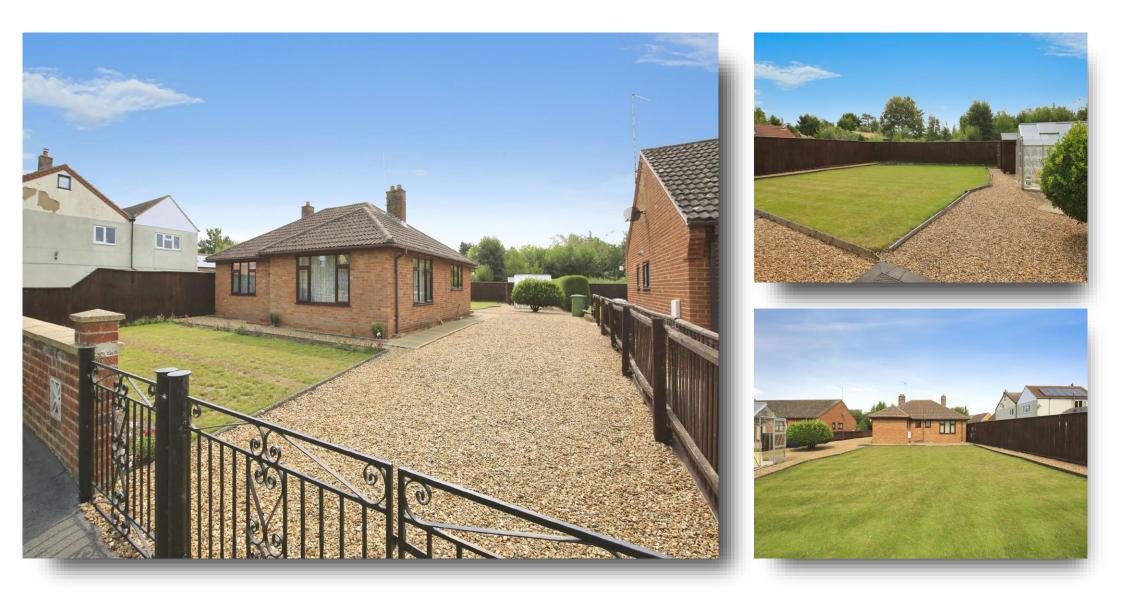

## School Lane, Manea \*\* VILLAGE LOCATION \*\* NO ONWARD CHAIN \*\* Detached Bungalow - Two Bedrooms - Generous Plot - Viewing Recommended

#### Outside

The front garden is walled with double gates and drive to side for multi vehicle off road parking.

Rear garden is laid to grass.

## School Lane, Manea

- Detached Bungalow
- Two Bedrooms
- Village Location
- Generous Plot
- NO ONWARD CHAIN

Tenure: Freehold EPC Rating: E