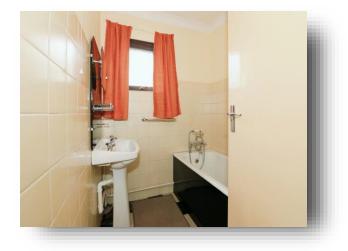

#### Bathroom

Window to rear. Panelled bath. Shower mixer taps. Pedestal wash hand basin.