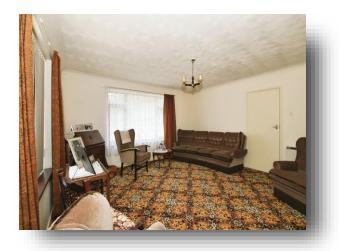

#### Lounge

15' x 14' 10" (  $4.57m \times 4.52m$  ) Window to front. Window to side. Feature fireplace with hearth and surround. TV point. Two storage heaters.