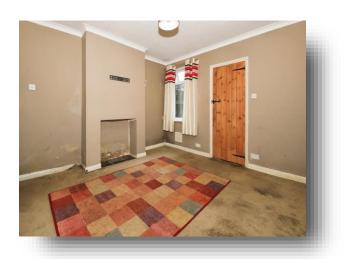

#### Lounge

12' 1" x 11' 4" ( 3.68m x 3.45m ) Window to front. Radiator. Feature fireplace.

### **Dining Room**

12' 1" x 11' 4" ( 3.68m x 3.45m ) Window to rear. Radiator. Storage cupboard.