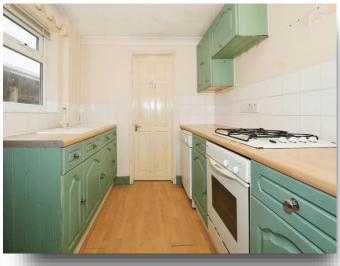

#### Kitchen

9' 6" x 7' 5" ( 2.90m x 2.26m ) Window to side. Electric oven and gas hob. Single drainer sink with mixer taps.