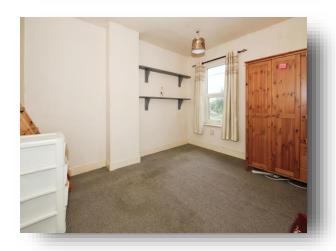

#### **Bedroom Two**

12' 3" x 10' 2" (  $3.73 \, \text{m} \, \text{x} \, 3.10 \, \text{m}$  ) Window to rear. Radiator. Loft access. Skylight.