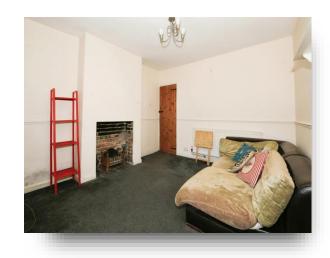

### **Dining Room**

12' 1" x 11' 4" ( 3.68m x 3.45m ) Window to rear. Radiator. Storage cupboard.