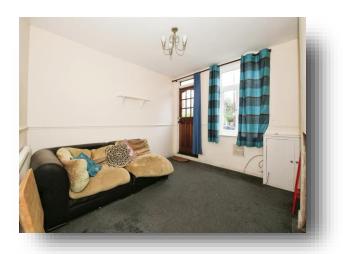

#### Lounge

12' 1" x 11' 4" ( 3.68m x 3.45m ) Window to front. Radiator. Feature fireplace.