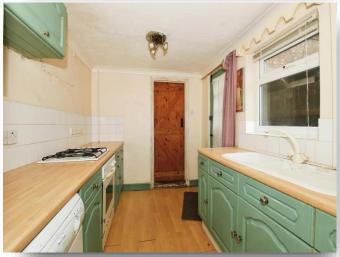

#### Kitchen

9' 6" x 7' 5" ( 2.90m x 2.26m ) Window to side. Electric oven and gas hob. Single drainer sink with mixer taps.

## **Utility Room**

7' 8"  $\times$  6' 3" ( 2.34m  $\times$  1.91m ) Window to side. Plumbing for washing machine. Gas central heating boiler. Radiator.