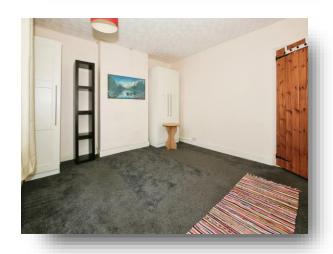

# welcome to

# Wigstones Road, MARCH

\*\* NO ONWARD CHAIN \*\* Get on the Ladder! Mid Terraced House - Two Bedrooms

Gas Fired Central Heating - Rear Garden \* Viewing Recommended \*













#### **Entrance Door**

#### Lounge

12' 1" x 11' 4" ( 3.68m x 3.45m ) Window to front. Radiator. Feature fireplace.

#### **Inner Lobby**

Stairs leading off.

### **Dining Room**

12' 1" x 11' 4" ( 3.68m x 3.45m ) Window to rear. Radiator. Storage cupboard.

#### Kitchen

9' 6" x 7' 5" ( 2.90m x 2.26m ) Window to side. Electric oven and gas hob. Single drainer sink with mixer taps.

## **Utility Room**

7' 8"  $\times$  6' 3" ( 2.34m  $\times$  1.91m ) Window to side. Plumbing for washing machine. Gas central heating boiler. Radiator.

#### **Ground Floor Cloakroom**

Window to rear. W.C. Radiator.

#### **Bedroom One**

13' x 12' 2" ( 3.96m x 3.71m ) Window to front. Radiator.

#### **Bedroom Two**

12' 3" x 10' 2" (  $3.73 \, \text{m} \, \text{x} \, 3.10 \, \text{m}$  ) Window to