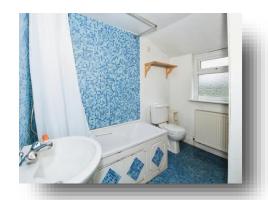

#### **Bathroom**

Window to rear. Radiator. Panelled bath with shower mixer taps. Low level wc. Double door storage cupboard.