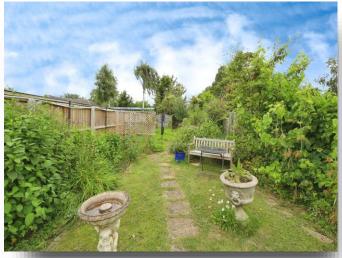

#### **Outside**

Rear garden is enclosed. Hardstanding area with patio. Laid to grass with mature trees and shrubs bordering. Outside tap.