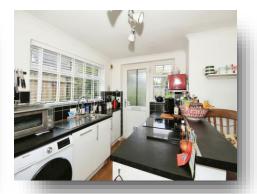

#### Kitchen

13' 8" x 11' 11" ( 4.17m x 3.63m )

Window to side. Door to rear. Window to rear. Single drainer sink with mixer taps. Plumbing for washing machine. Electric double oven and ceramic hob. Laminate floor. Storage cupboard. Radiator. Storage cupboard housing gas central heating boiler. Wall units with matching work surfaces and storage under.