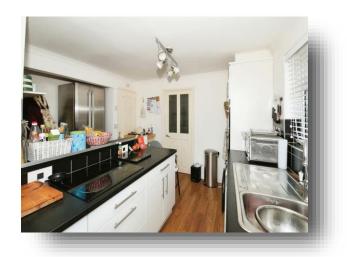

#### Kitchen

13' 8" x 11' 11" ( 4.17m x 3.63m )

Window to side. Door to rear. Window to rear. Single drainer sink with mixer taps. Plumbing for washing machine. Electric double oven and ceramic hob. Laminate floor. Storage cupboard. Radiator. Storage cupboard housing gas central heating boiler. Wall units with matching work surfaces and storage under.