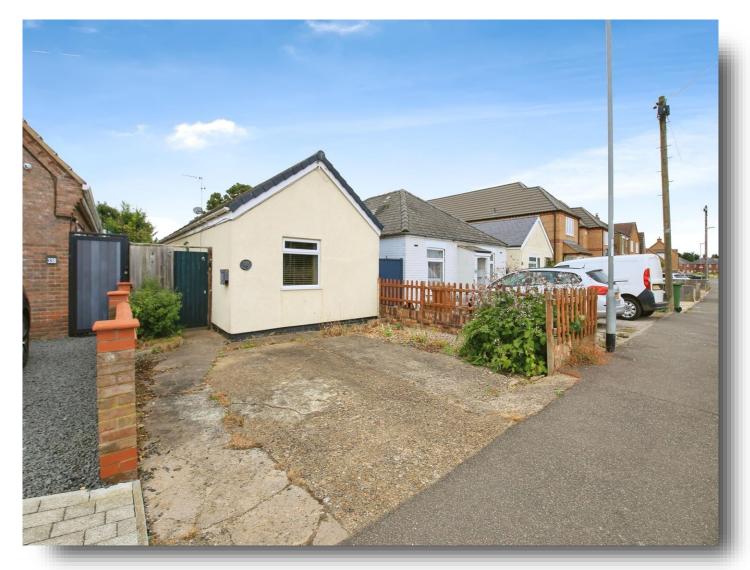

# **Creek Road, March**

Detached Bungalow - Two Bedrooms - Gas Fired Central Heating - Double Glazed Windows Fitted Kitchen - Off Road Parking - Generous Rear Garden - Viewing Recommended

#### **Outside**

Rear garden is enclosed. Hardstanding area with patio. Laid to grass with mature trees and shrubs bordering. Outside tap.