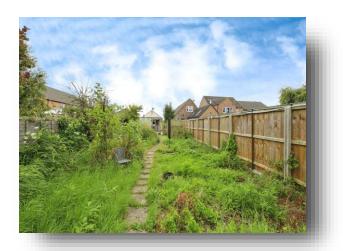

#### **Outside**

Rear garden is enclosed. Hardstanding area with patio. Laid to grass with mature trees and shrubs bordering. Outside tap.