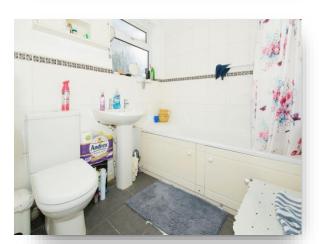

#### **Bathroom**

Window to side. Panelled bath. Tiled floor. Low level w.c. Pedestal wash hand basin.