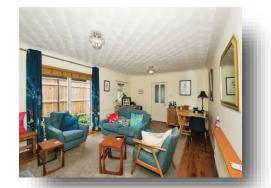

### Lounge

20' 5" x 13' 9" ( 6.22m x 4.19m ) Window to side. Patio doors to side. TV point. Laminate and carpeted.