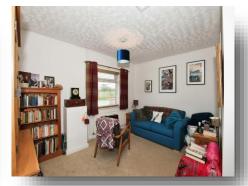

#### **Bedroom One**

13' 6" x 11' (4.11m x 3.35m) Window to front. Radiator. Loft access. Storage cupboard.

#### **Bedroom Two**

12' 3" x 10' 4" ( 3.73m x 3.15m ) Window to side. Radiator.