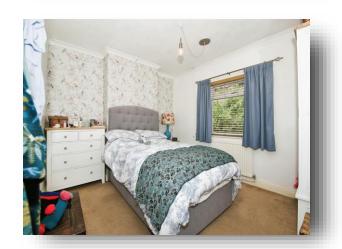

#### **Bedroom One**

13' 6" x 11' (4.11m x 3.35m) Window to front. Radiator. Loft access. Storage cupboard.

#### **Bedroom Two**

12' 3" x 10' 4" ( 3.73m x 3.15m ) Window to side. Radiator.