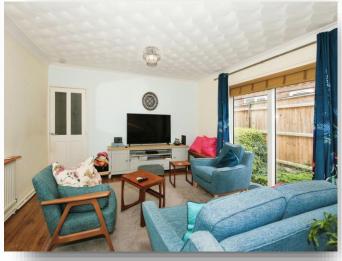

### Lounge

20' 5" x 13' 9" ( 6.22m x 4.19m ) Window to side. Patio doors to side. TV point. Laminate and carpeted.