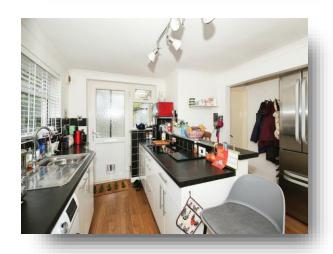

#### Kitchen

13' 8" x 11' 11" ( 4.17m x 3.63m )

Window to side. Door to rear. Window to rear. Single drainer sink with mixer taps. Plumbing for washing machine. Electric double oven and ceramic hob. Laminate floor. Storage cupboard. Radiator. Storage cupboard housing gas central heating boiler. Wall units with matching work surfaces and storage under.