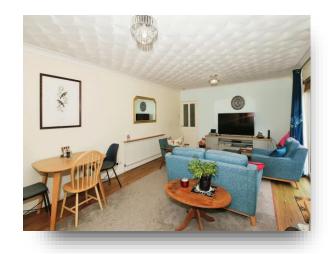

### Lounge

20' 5" x 13' 9" ( 6.22m x 4.19m ) Window to side. Patio doors to side. TV point. Laminate and carpeted.