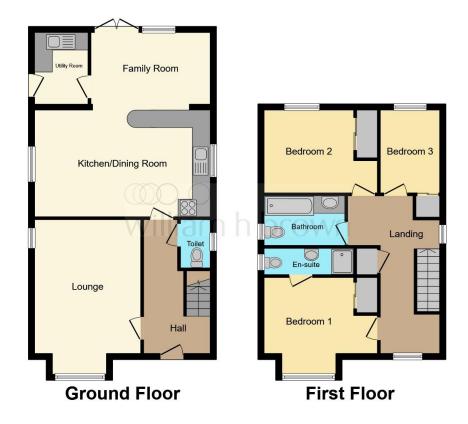

This floorplan is for illustrative purposes only and is not drawn to scale. Measurements, floor-areas, openings and orientations are approximate. They should not be relied upon for any purpose and do not form any part of an agreement. No liability is taken for any error or mis-statement. All parties must rely on their own inspections.

15' 7" x 12' 5" ( 4.75m x 3.78m )

Kitchen / Dining Room

13' 8" x 8' 6" ( 4.17m x 2.59m )

Family Room 13' 8" x 8' 6" ( 4.17m x 2.59m )

**Utility Room**9' 1" x 6' 5" ( 2.77m x 1.96m )

Stairs To First Floor Landing

**Bedroom One** 

12' 8" x 9' 4" ( 3.86m x 2.84m )

En Suite Bedroom Two

12' 8" x 9' 4" ( 3.86m x 2.84m )

**Bedroom Three** 

9' 2" x 7' 3" ( 2.79m x 2.21m )

Please Note:

Measurements are taken from plan