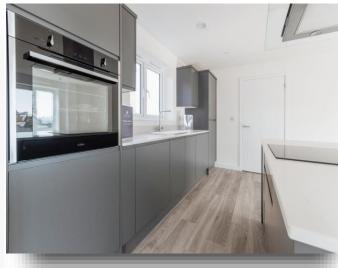

15' 7" x 12' 5" ( 4.75m x 3.78m )

Kitchen / Dining Room

13' 8" x 8' 6" ( 4.17m x 2.59m )

Family Room 13' 8" x 8' 6" ( 4.17m x 2.59m )

**Utility Room**9' 1" x 6' 5" ( 2.77m x 1.96m )

Stairs To First Floor Landing