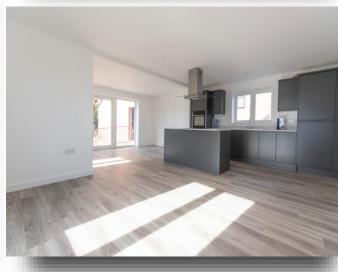

15' 7" x 12' 5" ( 4.75m x 3.78m )

Kitchen / Dining Room

13' 8" x 8' 6" ( 4.17m x 2.59m )

Family Room 13' 8" x 8' 6" ( 4.17m x 2.59m )

**Utility Room**9' 1" x 6' 5" ( 2.77m x 1.96m )

Stairs To First Floor Landing