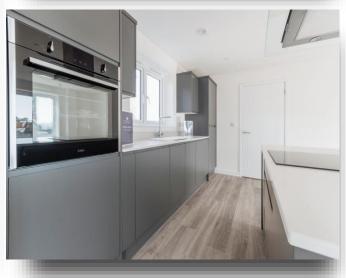

Kitchen / Dining Room

13' 8" x 8' 6" ( 4.17m x 2.59m )

**Utility Room** 9' 1" x 6' 5" ( 2.77m x 1.96m )

Family Room

13' 8" x 8' 6" ( 4.17m x 2.59m )

Stairs To First Floor Landing

**Bedroom One** 

12' 8" x 9' 4" ( 3.86m x 2.84m )