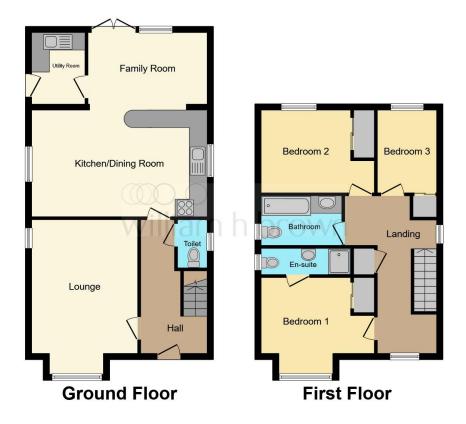

This floorplan is for illustrative purposes only and is not drawn to scale. Measurements, floor-areas, openings and orientations are approximate. They should not be relied upon for any purpose and do not form any part of an agreement. No liability is taken for any error or mis-statement. All parties must rely on their own inspections.

## Regal Fields, Berryfield, March

- BRAND NEW Detached House
- Three Bedrooms
- Kitchen / Dining Room
- En Suite
- Ground Floor W.C

Tenure: Freehold EPC Rating: Exempt

£325,000

Entrance Door Hall Ground Floor Cloakroom Lounge 15' 7" x 12' 5" ( 4.75m x 3.78m )

Kitchen / Dining Room

13' 8" x 8' 6" ( 4.17m x 2.59m )

**Utility Room** 9' 1" x 6' 5" ( 2.77m x 1.96m )

Family Room

13' 8" x 8' 6" ( 4.17m x 2.59m )

Stairs To First Floor Landing

**Bedroom One** 

12' 8" x 9' 4" ( 3.86m x 2.84m )

En Suite

**Bedroom Two**12' 8" x 9' 4" ( 3.86m x 2.84m )

Bedroom Three

9' 2" x 7' 3" ( 2.79m x 2.21m )

**Please Note:** 

Measurements are taken from plan

Some photos used may be of similar plots

01354 654545