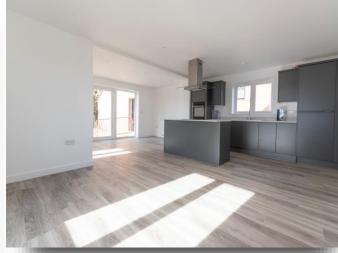

Kitchen / Dining Room

13' 8" x 8' 6" ( 4.17m x 2.59m )

**Utility Room** 9' 1" x 6' 5" ( 2.77m x 1.96m )

Family Room

13' 8" x 8' 6" ( 4.17m x 2.59m )

Stairs To First Floor Landing

**Bedroom One** 

12' 8" x 9' 4" ( 3.86m x 2.84m )