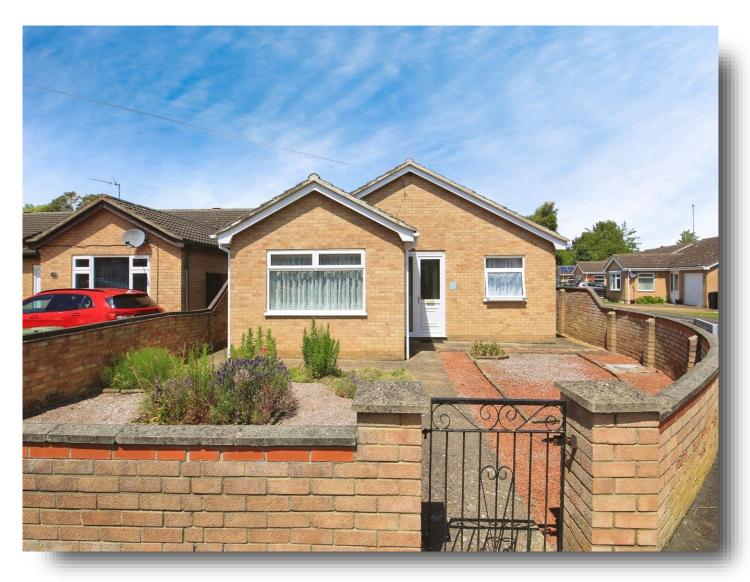

# **Creek Road, March**

\*\* NO ONWARD CHAIN \*\* Three Bedroom Detached Bungalow - Convenient to Town Centre & British Rail Station - Garage & Off Road Parking

## Outside

Front garden is walled and mainly laid to stone. Side access to

Rear garden. Outside tap. Paths and seating areas. Stoned areas. Shrubs bordering. Timber shed (9ft 7ins x 7ft 1in) with power and lighting.

# Garage

16' 11" x 9' 8" ( 5.16m x 2.95m )

Up and over roller shutter door. Window to side. Personal door to rear garden. Off road parking to front of garage.