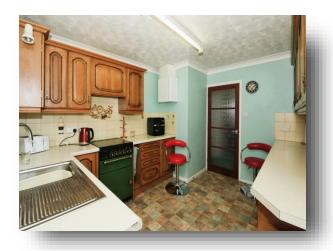

#### Kitchen

11' 8" x 9' 9" ( 3.56m x 2.97m )

Door to side. Window to side. Radiator. Vinyl flooring. Range of wall and base units with tiled splashbacks. Single drainer sink with mixer taps. Wall mounted boiler. Under counter fridge and freezer. Free standing gas oven with grill, hob and extractor over. Space for appliances.