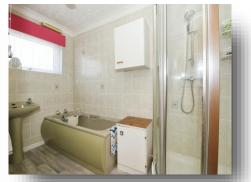

### **Bathroom**

Window to side. Pedestal wash hand basin. Panelled bath. Radiator. Tiled walls. Vinyl flooring. Shower cubicle with mixer taps.