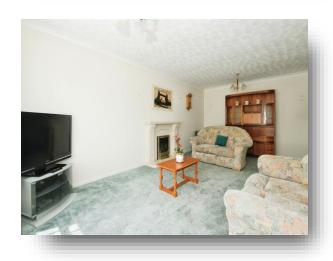

# Lounge

19' 10" x 11' 8" ( 6.05m x 3.56m )
Dual aspect windows to front and side. Two radiators. TV point. Gas feature fireplace with marble hearth and mantel.