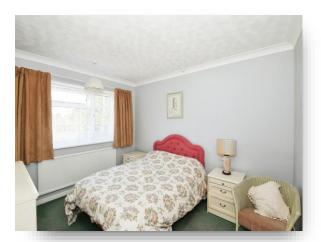

# **Bedroom One**

11' 8"  $\times$  10' 2" (  $3.56m \times 3.10m$  ) Window to rear. Radiator. Integral wardrobe with shelving and rail.

### **Bedroom Two**

11' 8" x 9' 2" ( 3.56m x 2.79m ) Window to rear. Storage cupboard. Radiator.

## **Bedroom Three**

10' 5" x 8' 9" ( 3.17m x 2.67m ) Window to front. Radiator.