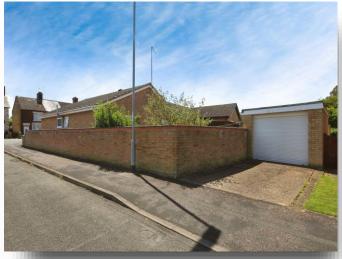

## Outside

Front garden is walled and mainly laid to stone. Side access to

Rear garden. Outside tap. Paths and seating areas. Stoned areas. Shrubs bordering. Timber shed (9ft 7ins x 7ft 1in) with power and lighting.

# Garage

16' 11" x 9' 8" ( 5.16m x 2.95m )

Up and over roller shutter door. Window to side. Personal door to rear garden. Off road parking to front of garage.