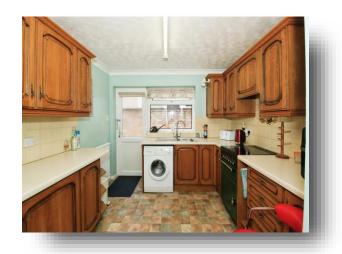

#### Kitchen

11' 8" x 9' 9" ( 3.56m x 2.97m )

Door to side. Window to side. Radiator. Vinyl flooring. Range of wall and base units with tiled splashbacks. Single drainer sink with mixer taps. Wall mounted boiler. Under counter fridge and freezer. Free standing gas oven with grill, hob and extractor over. Space for appliances.