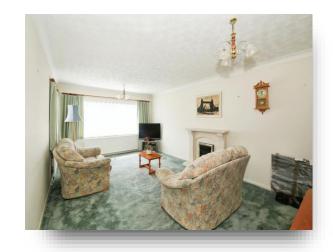

# Lounge

19' 10" x 11' 8" ( 6.05m x 3.56m )
Dual aspect windows to front and side. Two radiators. TV point. Gas feature fireplace with marble hearth and mantel.