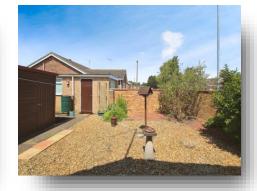

## Outside

Front garden is walled and mainly laid to stone. Side access to

Rear garden. Outside tap. Paths and seating areas. Stoned areas. Shrubs bordering. Timber shed (9ft 7ins x 7ft 1in) with power and lighting.