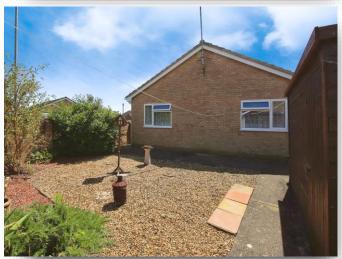

## Outside

Front garden is walled and mainly laid to stone. Side access to

Rear garden. Outside tap. Paths and seating areas. Stoned areas. Shrubs bordering. Timber shed (9ft 7ins x 7ft 1in) with power and lighting.