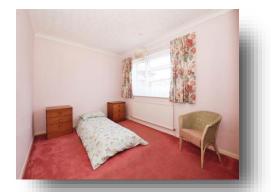

# **Bedroom One**

11' 8"  $\times$  10' 2" (  $3.56m \times 3.10m$  ) Window to rear. Radiator. Integral wardrobe with shelving and rail.

### **Bedroom Two**

11' 8" x 9' 2" ( 3.56m x 2.79m ) Window to rear. Storage cupboard. Radiator.

## **Bedroom Three**

10' 5" x 8' 9" ( 3.17m x 2.67m ) Window to front. Radiator.