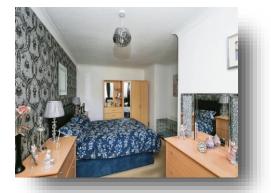

#### **Bedroom One**

11' 10" x 15' max ( 3.61m x 4.57m max ) Window to front. Radiator.

#### **Bedroom Two**

11' 5" x 10' 1" ( 3.48m x 3.07m ) Window to front. Radiator.