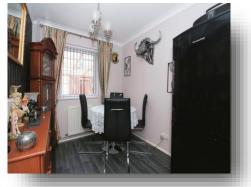

#### **Bedroom Three**

8' 10" x 7' 5" ( 2.69m x 2.26m ) Window to rear. Radiator. Laminate floor. (currently being used as a dining room)