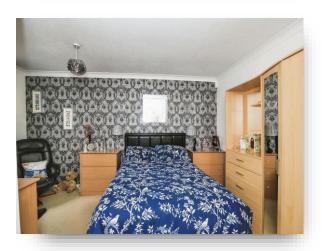

#### **Bedroom One**

11' 10" x 15' max ( 3.61m x 4.57m max ) Window to front. Radiator.

#### **Bedroom Two**

11' 5" x 10' 1" ( 3.48m x 3.07m ) Window to front. Radiator.