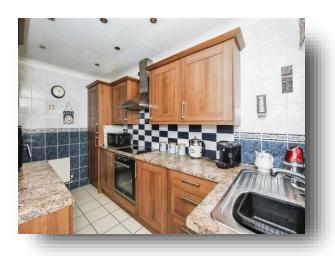

#### Kitchen

12' x 6' 9" (  $3.66m \times 2.06m$  ) Window to rear. Radiator. Door to rear. Single drainer sink with mixer taps. Tiled splashbacks. Tiled floor. Electric oven, ceramic hob and cooker hood above. Wall units with matching work surfaces and storage under.