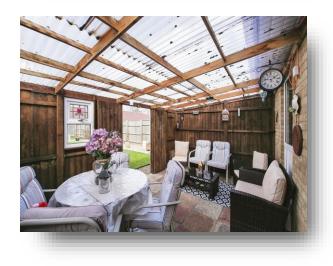

#### Outside

There is a cupboard area (15ft 7ins x 10ft 4ins). Door to side. Doors to rear garden.

Rear garden is enclosed with a timber store (11ft 9ins x 8ft). Electric and lighting laid on. Laid to grass with gravel borders, trees and shrubs. Outside tap.