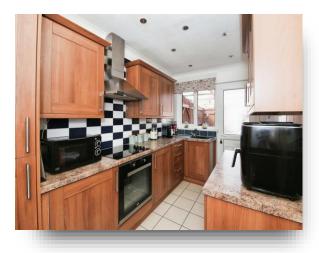

#### Kitchen

12' x 6' 9" (  $3.66m \times 2.06m$  ) Window to rear. Radiator. Door to rear. Single drainer sink with mixer taps. Tiled splashbacks. Tiled floor. Electric oven, ceramic hob and cooker hood above. Wall units with matching work surfaces and storage under.