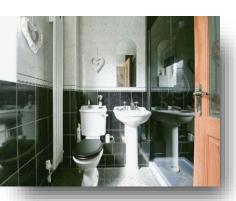

#### **Shower Room**

Window to side. Shower cubicle. Tiled walls. Vertical radiator. Tiled floor. Pedestal wash hand basin. Mermaid boarding.