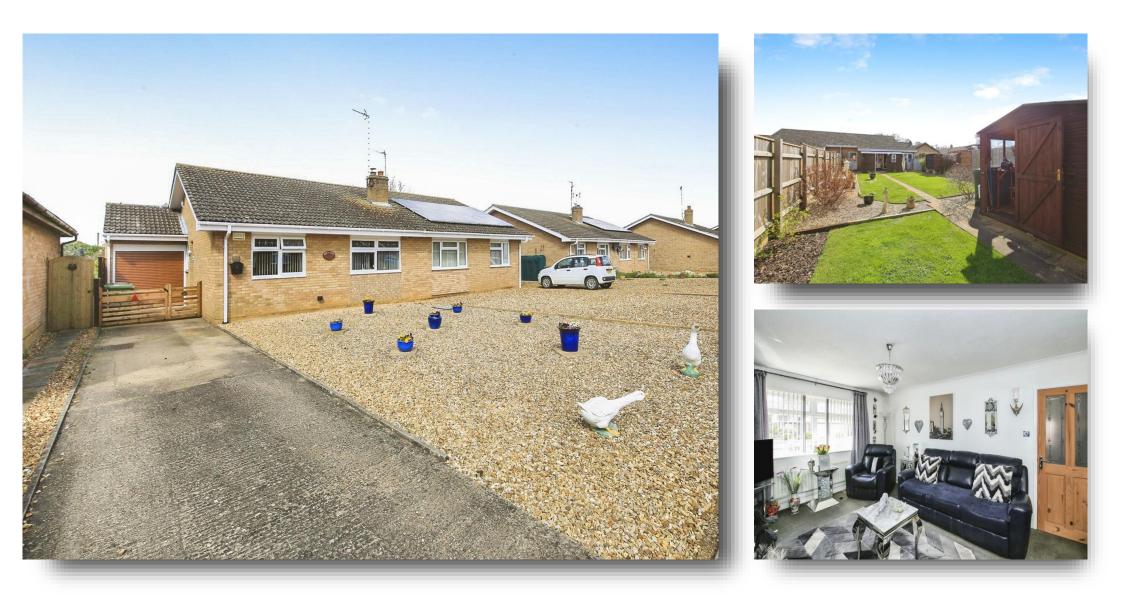

## Fen View, Christchurch

Village Life for You ! Semi Detached Bungalow - Three Bedrooms - Oil Fired Central Heating Off Road Parking - Garage \*\* Viewing Recommended \*\*

#### Outside

There is a cupboard area (15ft 7ins x 10ft 4ins). Door to side. Doors to rear garden.

Rear garden is enclosed with a timber store (11ft 9ins x 8ft). Electric and lighting laid on. Laid to grass with gravel borders, trees and shrubs. Outside tap.

#### Garage

15' 8" x 7' 10" ( 4.78m x 2.39m ) Roller shutter door. Electric and lighting laid on. Door to side. Plumbing for washing machine.

## Fen View, Christchurch

- Semi Detached Bungalow
- Three Bedrooms
- 15ft Lounge
- Oil Fired Central Heating
- Off Road Parking

Tenure: Freehold EPC Rating: D

offers in excess of **£230,000** 