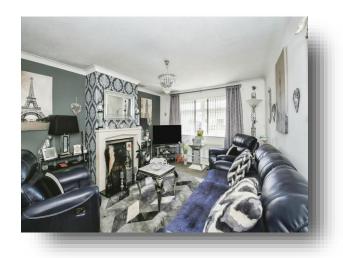

#### Lounge

15' 9" x 11' 10" ( $4.80m \times 3.61m$ ) Window to front. Radiator. TV point. Feature fireplace with open fire, marble effect hearth and limestone surround.