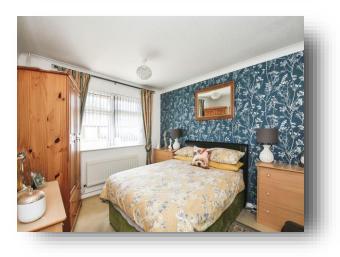

#### **Bedroom One**

11' 10" x 15' max ( 3.61m x 4.57m max ) Window to front. Radiator.

#### **Bedroom Two**

11' 5" x 10' 1" ( 3.48m x 3.07m ) Window to front. Radiator.