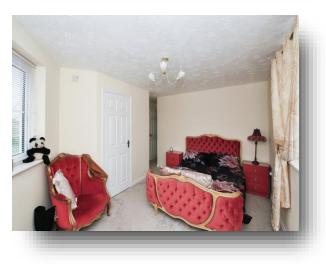

#### **Bedroom One**

14' x 9' 5" ( 4.27m x 2.87m ) Window to rear. Two windows to side. Radiator. Wardrobes.

#### En Suite

Window to side. Radiator. Vanity wash hand basin. Low level wc.