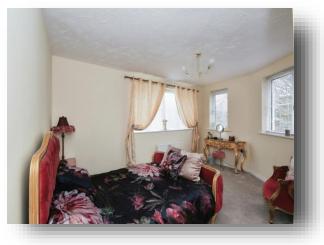

#### **Bedroom One**

14' x 9' 5" ( 4.27m x 2.87m ) Window to rear. Two windows to side. Radiator. Wardrobes.

#### En Suite

Window to side. Radiator. Vanity wash hand basin. Low level wc.