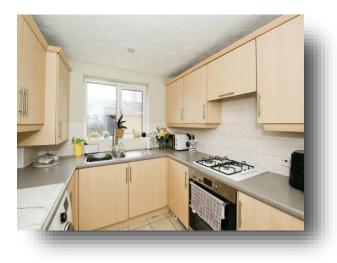

#### Kitchen

9' 2" x 8' ( $2.79m \times 2.44m$ ) Window to rear. Single drainer sink with mixer taps, 1 1/4 bowl. Plumbing for washing machine. Electric oven, gas hob and cooker hood above.