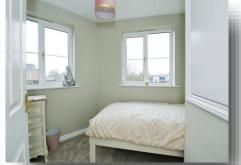

### Bedroom Two

10' x 9' 4" ( 3.05m x 2.84m ) Window to rear. Loft access. Radiator.

#### **Bedroom Three**

9' 2" x 7' 7" ( 2.79m x 2.31m ) Two windows to front. Radiator. Storage cupboard.