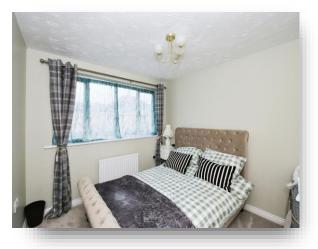

### Bedroom Two

10' x 9' 4" ( 3.05m x 2.84m ) Window to rear. Loft access. Radiator.

#### **Bedroom Three**

9' 2" x 7' 7" ( 2.79m x 2.31m ) Two windows to front. Radiator. Storage cupboard.