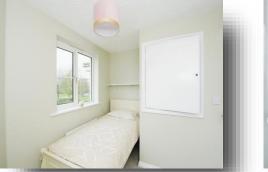

#### **Bedroom One**

14' x 9' 5" ( 4.27m x 2.87m ) Window to rear. Two windows to side. Radiator. Wardrobes.

#### En Suite

Window to side. Radiator. Vanity wash hand basin. Low level wc.