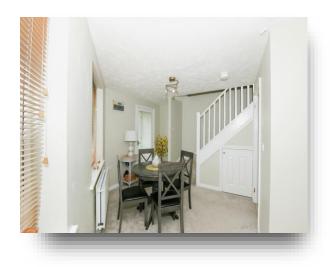

#### Inner Hall

Storage cupboard.

#### Outside

Front garden is open plan.

Rear garden is enclosed with patio area and laid to grass. Parking space at rear.

There is a path to the tandem garage.