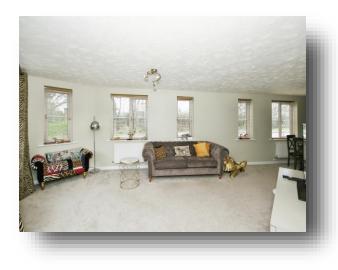

#### Lounge

25' 8" max x 15' 5" max (7.82m max x 4.70m max ) Stairs leading off. TV point. Two radiators. Five windows to side. Door to rear garden.