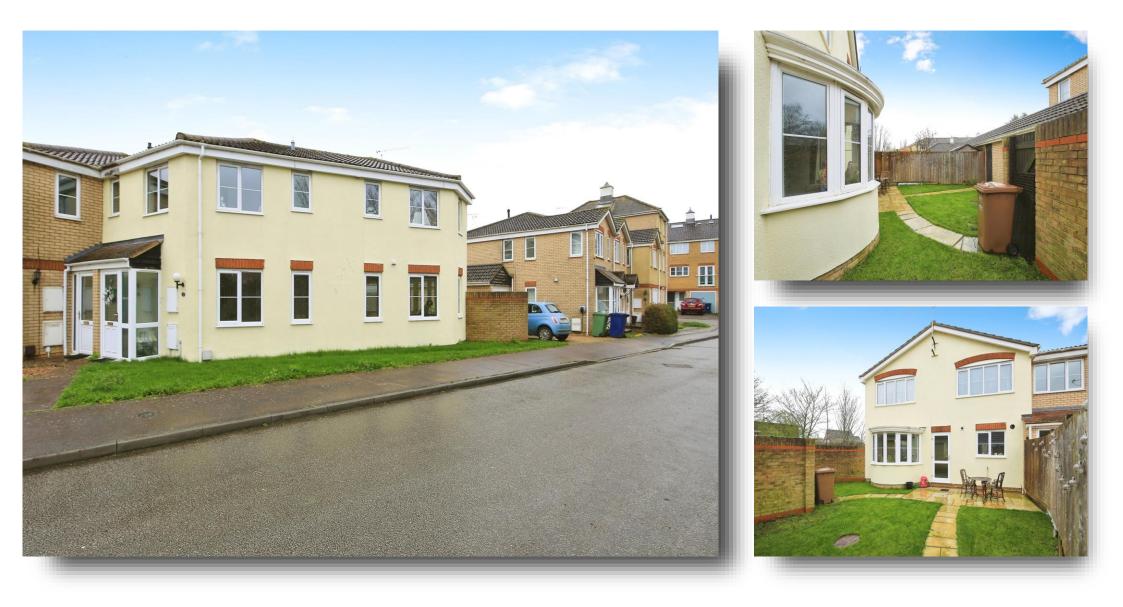

## The Parks, March

\*\* NO ONWARD CHAIN \*\* End Terrace House - Three Bedrooms - Two Bathrooms - 25ft Lounge /Dining Room Recently Re-decorated & Newly Fitted Carpets - Tandem Garage - Viewing Recommended

#### Outside

Front garden is open plan.

Rear garden is enclosed with patio area and laid to grass. Parking space at rear.

There is a path to the tandem garage.

#### Garage

31' 2" x 8' 1" ( 9.50m x 2.46m ) Up and over door. Door to side.