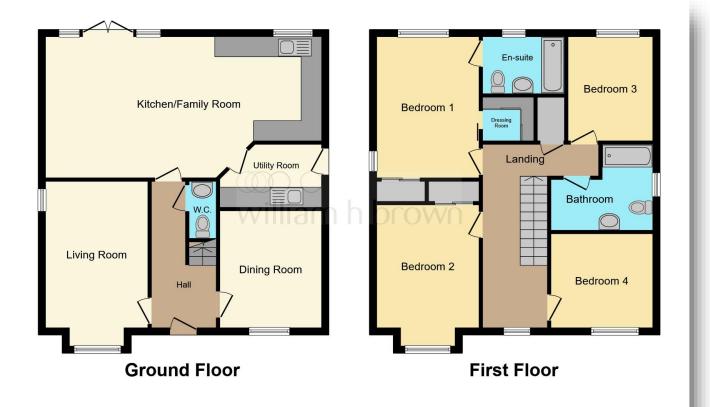

## Plot 2 Regal Fields, Berryfield, March PE15 8PN

This floorplan is for illustrative purposes only and is not drawn to scale. Measurements, floor-areas, openings and orientations are approximate. They should not be relied upon for any purpose and do not form any part of an agreement. No liability is taken for any error or mis-statement. All parties must rely on their own inspections.

#### Entrance Door Hall Ground Floor Cloakroom Lounge 17' 3" x 11' 5" (5.26m x 3.48m) Dining Room 14' 5" x 11' (4.39m x 3.35m) Kitchen / Family Room 30' 5" x 12' 1" (9.27m x 3.68m) Utility Room 11' x 5' 7" (3.35m x 1.70m) Stairs To First Floor Landing

#### Bedroom One 15' 5" x 11' 5" (4.70m x 3.48m) En Suite Bedroom Two 11' 5" x 11' 4" (3.48m x 3.45m) Bedroom Three

11' x 10' (3.35m x 3.05m) Bedroom Four

11' x 10' (3.35m x 3.05m)

### Bathroom

Please Note:

Measurements are taken from plan. Some photos used may be of similar plots.