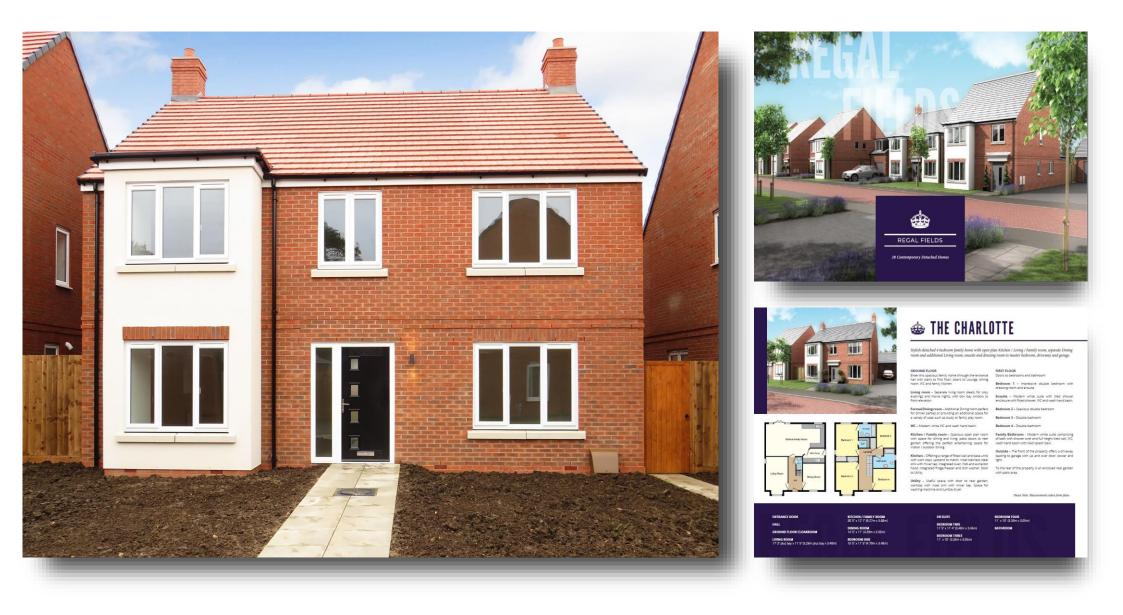

## Regal Fields Berryfield, March

- BRAND NEW Detached House
- Four Bedrooms
- Two Bathrooms
- Kitchen / Family Room
- Garage

Tenure: Freehold EPC Rating: Exempt

## £380,000

#### Entrance Door Hall Ground Floor Cloakroom Lounge 17' 3" x 11' 5" (5.26m x 3.48m) Dining Room 14' 5" x 11' (4.39m x 3.35m) Kitchen / Family Room 30' 5" x 12' 1" (9.27m x 3.68m) Utility Room 11' x 5' 7" (3.35m x 1.70m) Stairs To First Floor Landing

#### Bedroom One 15' 5" x 11' 5" (4.70m x 3.48m) En Suite Bedroom Two 11' 5" x 11' 4" (3.48m x 3.45m) Bedroom Three

11' x 10' (3.35m x 3.05m) Bedroom Four

11' x 10' (3.35m x 3.05m)

### Bathroom

Please Note:

Measurements are taken from plan. Some photos used may be of similar plots.