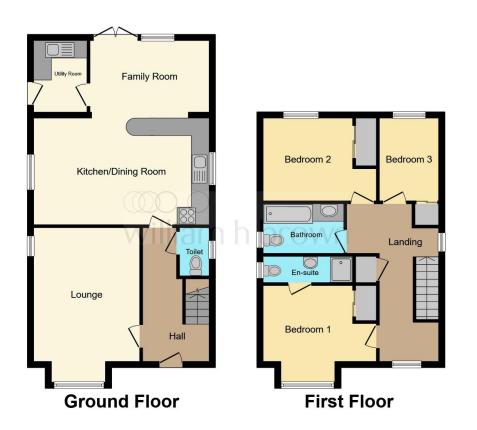

# Plot 12 Regal Fields, Berryfield, March PE15 8PN

This floorplan is for illustrative purposes only and is not drawn to scale. Measurements, floor-areas, openings and orientations are approximate. They should not be relied upon for any purpose and do not form any part of an agreement. No liability is taken for any error or mis-statement. All parties must rely on their own inspections.

# Entrance Door Hall Ground Floor Cloakroom Lounge

Kitchen / Dining Room

13' 8" x 8' 6" ( 4.17m x 2.59m )

Family Room 13' 8" x 8' 6" ( 4.17m x 2.59m )

Utility Room 9' 1" x 6' 5" ( 2.77m x 1.96m ) Stairs To First Floor

#### Landing Bedroom One 12' 8" x 9' 4" ( 3.86m x 2.84m ) En Suite

Bedroom Two

12' 8" x 9' 4" ( 3.86m x 2.84m )

**Bedroom Three** 9' 2" x 7' (2.79m x 2.13m)

#### Please Note : Measurements are taken from plan Some photos used may be of similar plots

william h brown