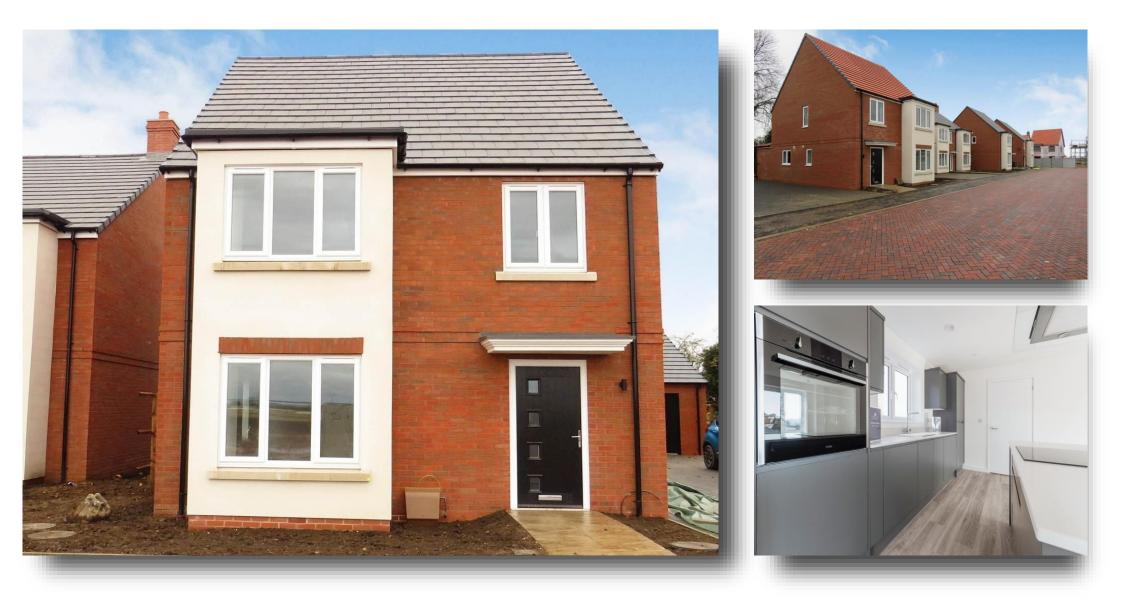

## Regal Fields Berryfield, March

- BRAND NEW Detached House
- Three Bedrooms
- Kitchen / Dining Room
- Utility Room
- Family Room

Tenure: Freehold EPC Rating: Exempt

# £320,000

# Entrance Door Hall Ground Floor Cloakroom Lounge

Kitchen / Dining Room

13' 8" x 8' 6" ( 4.17m x 2.59m )

Family Room 13' 8" x 8' 6" ( 4.17m x 2.59m )

Utility Room 9' 1" x 6' 5" ( 2.77m x 1.96m ) Stairs To First Floor

#### Landing Bedroom One 12' 8" x 9' 4" ( 3.86m x 2.84m ) En Suite

Bedroom Two

12' 8" x 9' 4" ( 3.86m x 2.84m )

**Bedroom Three** 9' 2" x 7' (2.79m x 2.13m)