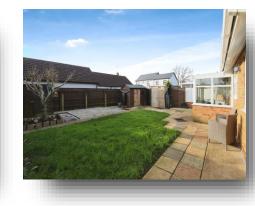

#### Outside

Front garden is open plan, laid to stone for off road parking.

Rear garden is enclosed with patio area , laid to grass and shrubs bordering.