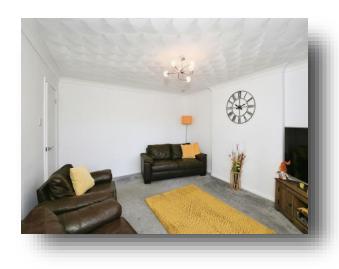

#### Lounge

14' 5" x 12' 8" ( 4.39m x 3.86m ) Window to front. Radiator. TV point.