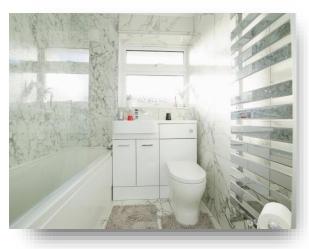

#### Bathroom

(Recently fitted) Window to rear. Tiled floor. Panelled bath with shower above. Vanity wash hand basin with storage under. Low level wc. Heated towel rail.