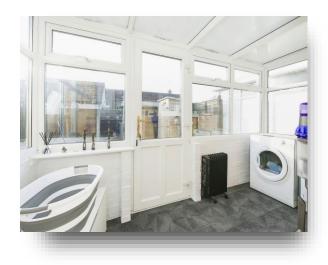

#### **Conservatory / Utility**

Window to rear. Window to side. Door to rear. Plumbing for washing machine. Tiled floor.