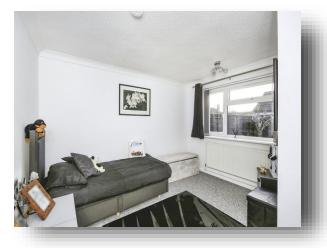

#### Lounge

14' 5" x 12' 8" ( 4.39m x 3.86m ) Window to front. Radiator. TV point.