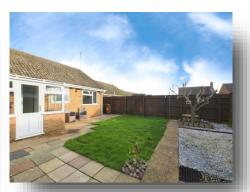

#### Outside

Front garden is open plan, laid to stone for off road parking.

Rear garden is enclosed with patio area , laid to grass and shrubs bordering.

#### Please Note

There is separate garage in the block, which is included with the property.