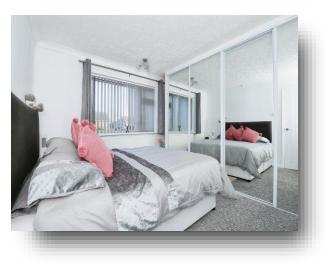

#### **Bedroom One**

11' 6" x 9' 1" ( 3.51m x 2.77m ) (measured to fitted wardrobes) Window to front. Radiator. Range of fitted wardrobes to one wall.

#### Bedroom Two

11' 10" x 10' 10" ( 3.61m x 3.30m ) Window to rear. Radiator.