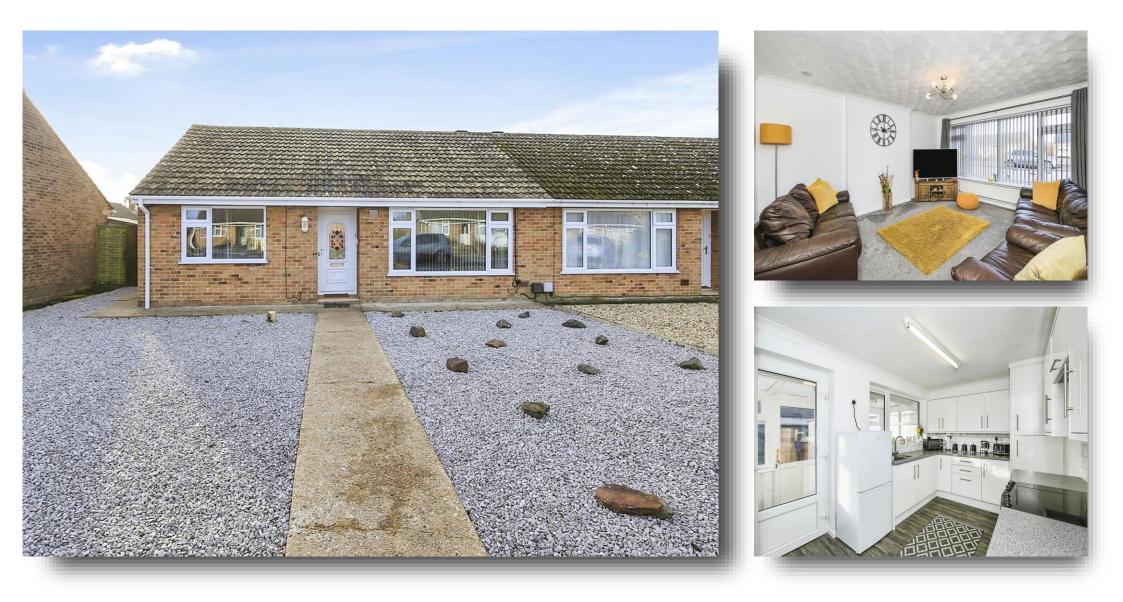

# Meadow Way, Wimblington

Semi Detached Bungalow - Two Bedrooms - Gas Fired Central Heating - Double Glazed Windows Enclosed Rear Gardens - Off Road Parking - Garage \* Village Location \*\*

#### Lounge

14' 5" x 12' 8" ( 4.39m x 3.86m ) Window to front. Radiator. TV point.

#### Kitchen

12' 8" x 8' 10" ( 3.86m x 2.69m ) Window to rear. Door to rear. Radiator. Single drainer sink with mixer taps, 1 1/4 bowl. Gas fired central heating boiler.