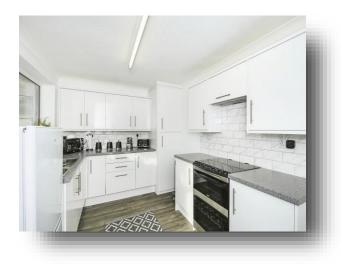

#### Kitchen

12' 8" x 8' 10" ( 3.86m x 2.69m ) Window to rear. Door to rear. Radiator. Single drainer sink with mixer taps, 1 1/4 bowl. Gas fired central heating boiler.