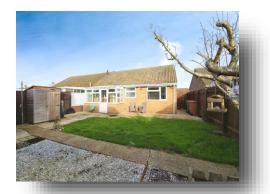

#### Outside

Front garden is open plan, laid to stone for off road parking.

Rear garden is enclosed with patio area , laid to grass and shrubs bordering.

#### Please Note

There is separate garage in the block, which is included with the property.