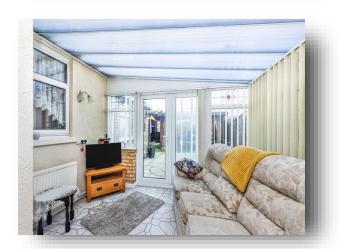

## Conservatory

11' 11" x 10' 7" (3.63m x 3.23m) French doors to garden. Tiled floor. Radiator.