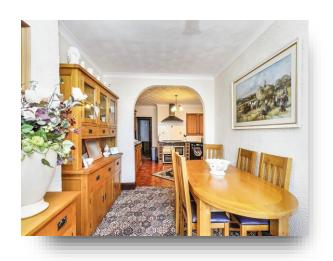

### **Dining Area**

13' 1" x 9' 2" ( 3.99m x 2.79m ) Window to front. Radiator. Open plan to kitchen.