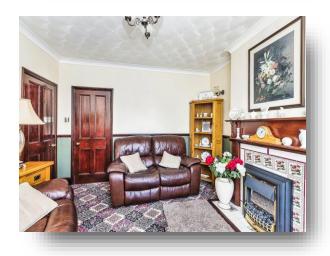

### Lounge

12' 3" x 13' 2" ( 3.73m x 4.01m ) Window to front. Radiator. Feature fireplace with tiled hearth and wood surround. TV point.