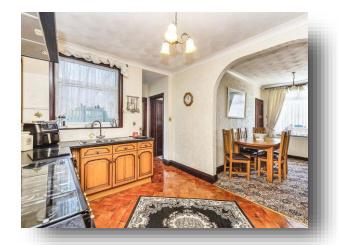

### **Dining Area**

13' 1" x 9' 2" ( 3.99m x 2.79m ) Window to front. Radiator. Open plan to kitchen.

#### **Kitchen Area**

12' 11" x 10' 4" ( 3.94m x 3.15m )
Window to side. Single drainer sink with mixer taps, 1
1/4 bowl. Plumbing for washing machine. Tiled floor.
Radiator. Open plan to Dining Area. Wall units with matching work surfaces and storage under.