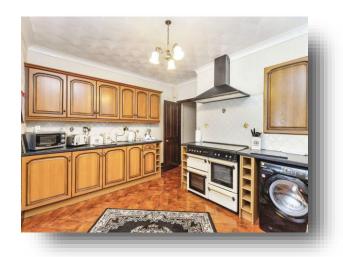

#### **Kitchen Area**

12' 11" x 10' 4" ( 3.94m x 3.15m )
Window to side. Single drainer sink with mixer taps, 1
1/4 bowl. Plumbing for washing machine. Tiled floor.
Radiator. Open plan to Dining Area. Wall units with matching work surfaces and storage under.