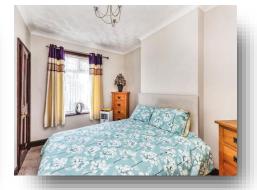

#### **Bedroom One**

12' 4" x 13' 2" ( 3.76m x 4.01m ) Window to front. Window to rear. Radiator. Cupboard housing low level wc.