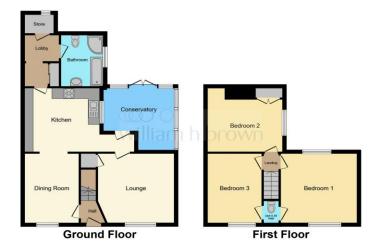

#### Hall

Stairs leading off. Door to front.

### Lounge

12' 3" x 13' 2" ( 3.73m x 4.01m ) Window to front. Radiator. Feature fireplace with tiled hearth and wood surround. TV point.

### **Dining Area**

13' 1" x 9' 2" ( 3.99m x 2.79m ) Window to front. Radiator. Open plan to kitchen.

#### **Kitchen Area**

12' 11" x 10' 4" ( 3.94m x 3.15m )
Window to side. Single drainer sink with mixer taps, 1
1/4 bowl. Plumbing for washing machine. Tiled floor.
Radiator. Open plan to Dining Area. Wall units with matching work surfaces and storage under.

## Conservatory

11' 11" x 10' 7" (3.63m x 3.23m) French doors to garden. Tiled floor. Radiator.

### **Inner Hall**

Radiator. Storage cupboard.

## **Stairs To First Floor Landing**

#### **Bedroom One**

12' 4" x 13' 2" ( 3.76m x 4.01m ) Window to front. Window to rear. Radiator. Cupboard housing low level wc.

#### **Bedroom Two**

13' 1" x 12' ( 3.99m x 3.66m ) Window to side. Radiator. Loft access. Storage cupboard housing gas central heating boiler.

#### **Bedroom Three**

13' 2" x 9' (4.01m x 2.74m) Window to front. Radiator.

## **Bathroom (Ground Floor)**

Comprising four piece suite. Shower cubicle. Low level wc. Panelled bath with shower mixer taps. Part tiled walls. Radiator.

# £255,000

This floorplan is for illustrative purposes only and is not drawn to scale. Measurements, floor-areas, openings and orientations are approximate. They should not be relied upon for an

Please note the marker reflects the postcode not the actual property