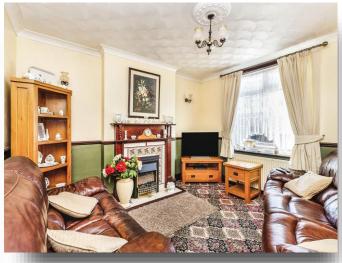

### Lounge

12' 3" x 13' 2" ( 3.73m x 4.01m ) Window to front. Radiator. Feature fireplace with tiled hearth and wood surround. TV point.