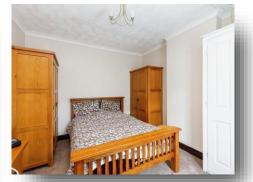

#### **Bedroom One**

12' 4" x 13' 2" ( 3.76m x 4.01m ) Window to front. Window to rear. Radiator. Cupboard housing low level wc.

#### **Bedroom Two**

13' 1" x 12' ( 3.99m x 3.66m ) Window to side. Radiator. Loft access. Storage cupboard housing gas central heating boiler.

#### **Bedroom Three**

13' 2" x 9' (4.01m x 2.74m) Window to front. Radiator.