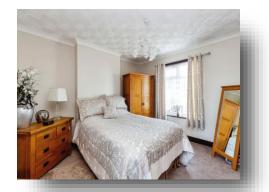

#### **Bedroom One**

12' 4" x 13' 2" ( 3.76m x 4.01m ) Window to front. Window to rear. Radiator. Cupboard housing low level wc.

#### **Bedroom Two**

13' 1" x 12' ( 3.99m x 3.66m ) Window to side. Radiator. Loft access. Storage cupboard housing gas central heating boiler.

#### **Bedroom Three**

13' 2" x 9' (4.01m x 2.74m) Window to front. Radiator.