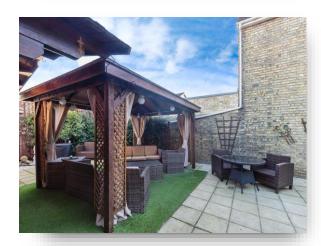

### Outside

Front garden is walled.

Rear garden is enclosed with patio area. Summer house (12ft 3ins x 8ft 11ins) Doors to front. Bar area.