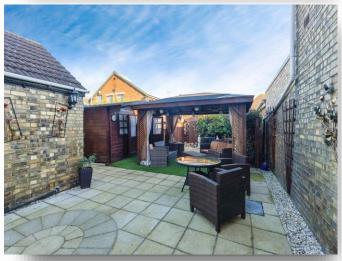

### Outside

Front garden is walled.

Rear garden is enclosed with patio area. Summer house (12ft 3ins x 8ft 11ins) Doors to front. Bar area.