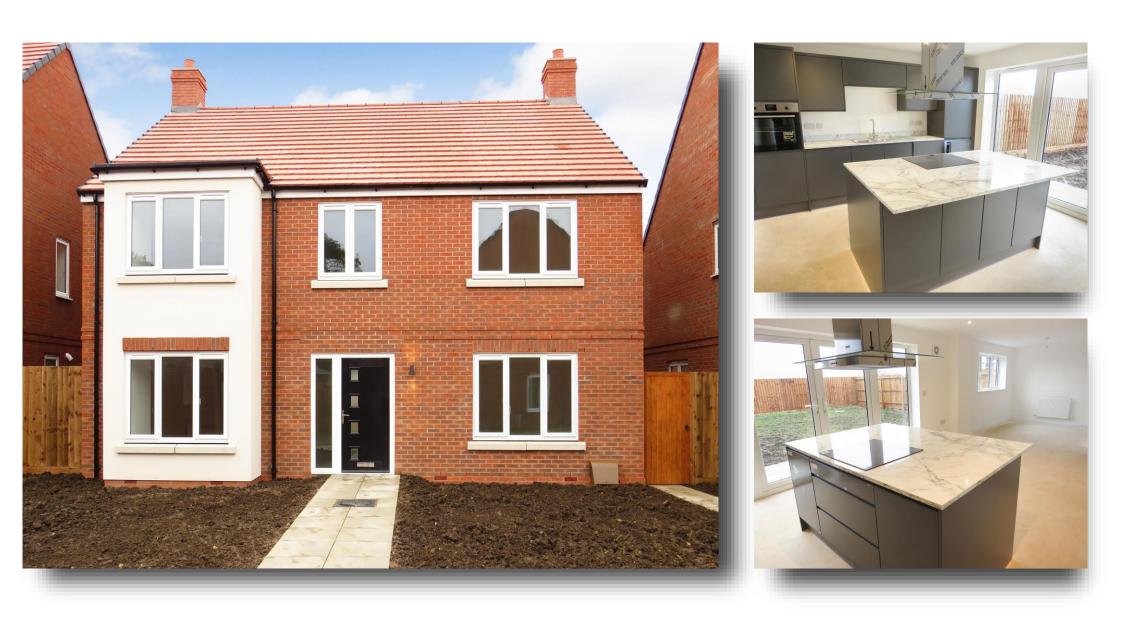

## Regal Fields Berryfield, March

- BRAND NEW Detached House
- Four Bedrooms
- Two Bathrooms
- Kitchen / Family Room
- Garage

Tenure: Freehold EPC Rating: Exempt

£350,000

Entrance Door Hall Ground Floor Cloakroom Lounge

17' 3" x 11' 5" ( 5.26m x 3.48m )

**Dining Room** 

14' 5" x 11' (4.39m x 3.35m)

**Kitchen / Family Room** 30' 5" x 12' 1" ( 9.27m x 3.68m )

**Utility Room** 

11' x 5' 7" ( 3.35m x 1.70m )

Stairs To First Floor Landing Bedroom One

15' 5" x 11' 5" ( 4.70m x 3.48m )

**En Suite** 

**Bedroom Two** 

11' 5" x 11' 4" ( 3.48m x 3.45m )

**Bedroom Three** 

11' x 10' ( 3.35m x 3.05m )

**Bedroom Four** 

11' x 10' ( 3.35m x 3.05m )