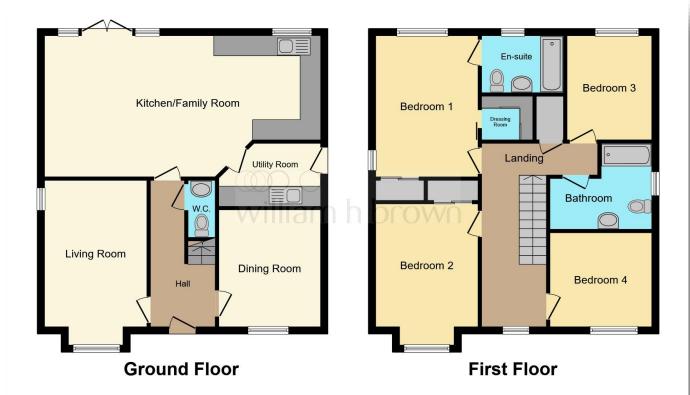

Plot 15, Regal Fields, Berryfield, PE15 8PN

This floorplan is for illustrative purposes only and is not drawn to scale. Measurements, floor-areas, openings and orientations are approximate. They should not be relied upon for any purpose and do not form any part of an agreement. No liability is taken for any error or mis-statement. All parties must rely on their own inspections.

## Regal Fields Berryfield, March

- BRAND NEW Detached House
- Four Bedrooms
- Two Bathrooms
- Kitchen / Family Room
- Garage

Tenure: Freehold EPC Rating: Exempt

£350,000

Entrance Door Hall Ground Floor Cloakroom Lounge

17' 3" x 11' 5" ( 5.26m x 3.48m )

**Dining Room** 

14' 5" x 11' (4.39m x 3.35m)

**Kitchen / Family Room** 30' 5" x 12' 1" ( 9.27m x 3.68m )

**Utility Room** 

11' x 5' 7" ( 3.35m x 1.70m )

Stairs To First Floor Landing Bedroom One

15' 5" x 11' 5" ( 4.70m x 3.48m )

**En Suite** 

**Bedroom Two** 

11' 5" x 11' 4" ( 3.48m x 3.45m )

**Bedroom Three** 

11' x 10' ( 3.35m x 3.05m )

**Bedroom Four** 

11' x 10' ( 3.35m x 3.05m )