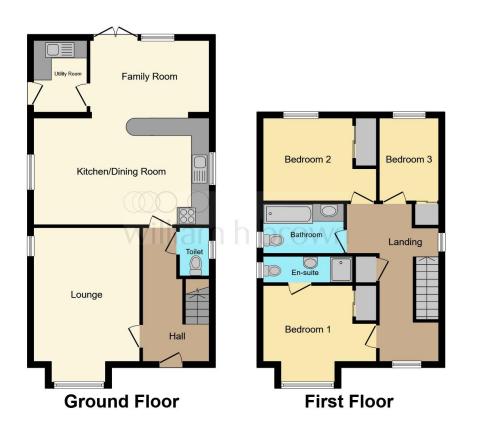

# Plot 14, Regal Fields Berryfield, March PE15 8PN

This floorplan is for illustrative purposes only and is not drawn to scale. Measurements, floor-areas, openings and orientations are approximate. They should not be relied upon for any purpose and do not form any part of an agreement. No liability is taken for any error or mis-statement. All parties must rely on their own inspections.

## £315,000

Entrance Door Hall Ground Floor Cloakroom Lounge 15' 7" x 12' 5" (4.75m x 3.78m) Kitchen / Dining Room 13' 8" x 8' 6" (4.17m x 2.59m)

**Family Room** 13' 8" x 8' 6" ( 4.17m x 2.59m )

**Utility Room** 13' 8" x 8' 6" ( 4.17m x 2.59m )

#### Stairs To First Floor Landing Bedroom One 12' 8" x 9' 4" ( 3.86m x 2.84m ) En Suite Bedroom Two 12' 8" x 9' 4" ( 3.86m x 2.84m )

Bedroom Three 9' 2" x 7' (2.79m x 2.13m)

Please Note: Measurements are taken from plan Some photos used may be of similar plots