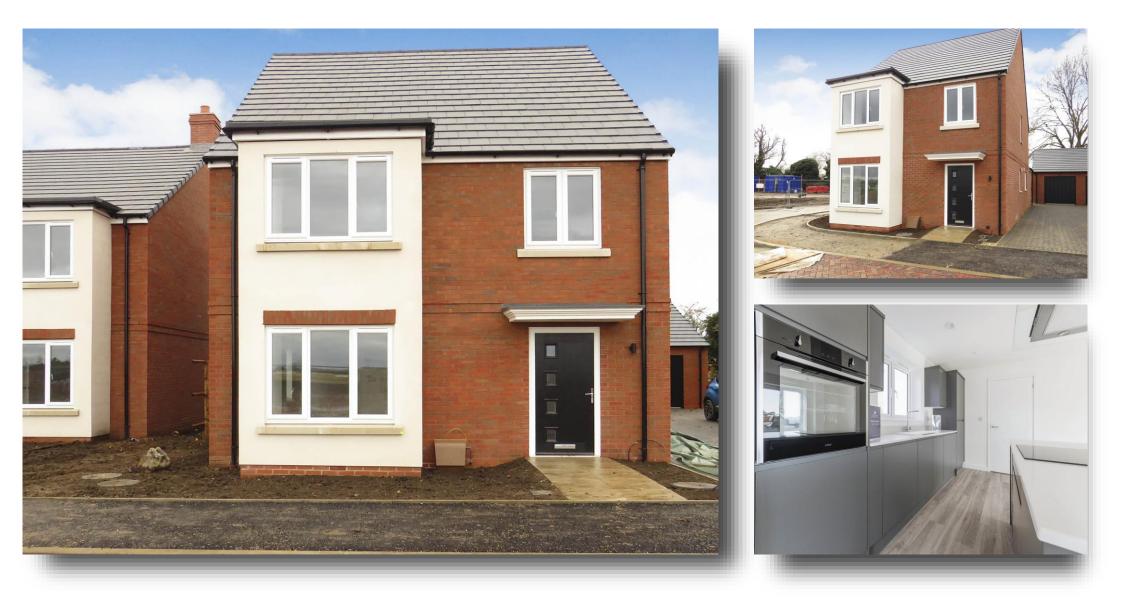

## Regal Fields Berryfield, March

- BRAND NEW Detached House
- Three Bedrooms
- Kitchen / Dining Room
- Utility Room
- Family Room

Tenure: Freehold EPC Rating: Exempt

## £315,000

Entrance Door Hall Ground Floor Cloakroom Lounge 15' 7" x 12' 5" (4.75m x 3.78m) Kitchen / Dining Room 13' 8" x 8' 6" (4.17m x 2.59m)

**Family Room** 13' 8" x 8' 6" ( 4.17m x 2.59m )

**Utility Room** 13' 8" x 8' 6" ( 4.17m x 2.59m )

#### Stairs To First Floor Landing Bedroom One 12' 8" x 9' 4" ( 3.86m x 2.84m ) En Suite Bedroom Two 12' 8" x 9' 4" ( 3.86m x 2.84m )

Bedroom Three 9' 2" x 7' (2.79m x 2.13m)

Please Note: Measurements are taken from plan Some photos used may be of similar plots