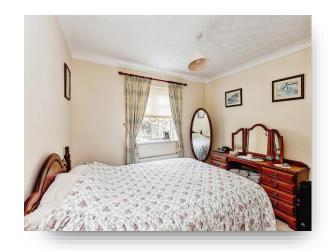

#### **Bedroom One**

10' 2" x 8' 9" ( 3.10m x 2.67m ) (measured to front of range of fitted wardrobe cupboards) Double glazed window to rear. Radiator.

#### Bedroom Two

10' 2" x 8' 9" ( 3.10m x 2.67m ) Double glazed window to front. Built in wardrobes. Radiator.