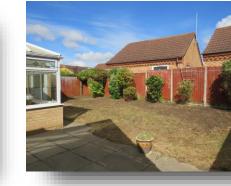

#### Conservatory

13' 9" x 11' 6" (4.19m x 3.51m) Part brick, part upvc double glazed. Windows to side and rear. Double glazed french doors. Laminate flooring. Radiator.

#### Outside

The property has an open plan front garden laid to stone with shrubs. There is a side drive leading to the garage.

Gated access leads to the enclosed rear gardens with patio. Outside security light and tap.