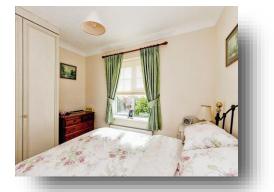

#### **Bedroom One**

10' 2" x 8' 9" ( 3.10m x 2.67m ) (measured to front of range of fitted wardrobe cupboards) Double glazed window to rear. Radiator.

#### Bedroom Two

10' 2" x 8' 9" ( 3.10m x 2.67m ) Double glazed window to front. Built in wardrobes. Radiator.