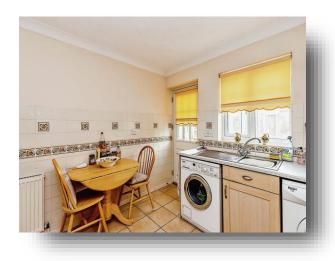

#### Kitchen / Breakfast Room

10' 7" x 10' 5" ( 3.23m x 3.17m )

Fitted kitchen with single drainer stainless steel sink. Worktop surfaces with cupboards and drawers under. Matching wall cupboards. Wall mounted gas central heating boiler in cupboard. Plumbing for washing machine. Fitted oven, hob and extractor hood. Tiled floor. Radiator. Double glazed window to rear. Double glazed door to