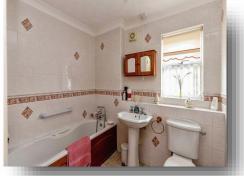

#### Bathroom

Window to side. Radiator. Panelled bath with mixer taps over. Pedestal wash hand basin. Close coupled wc. Extractor fan. Tiled floor. Fully tiled walls.