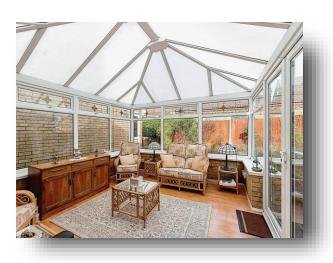

#### Conservatory

13' 9" x 11' 6" (4.19m x 3.51m) Part brick, part upvc double glazed. Windows to side and rear. Double glazed french doors. Laminate flooring. Radiator.