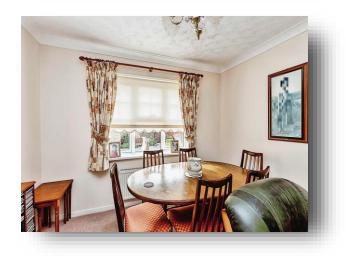

#### Lounge

17' 3" x 10' 5" (  $5.26m \times 3.17m$  ) Double glazed window to front. Double glazed patio doors to conservatory. Two radiators. TV point.

#### Conservatory

13' 9" x 11' 6" (4.19m x 3.51m) Part brick, part upvc double glazed. Windows to side and rear. Double glazed french doors. Laminate flooring. Radiator.