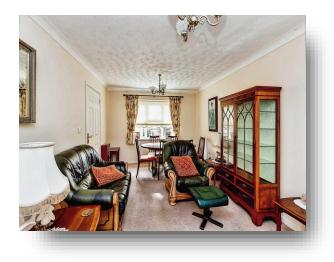

#### Lounge

17' 3" x 10' 5" (  $5.26m \times 3.17m$  ) Double glazed window to front. Double glazed patio doors to conservatory. Two radiators. TV point.