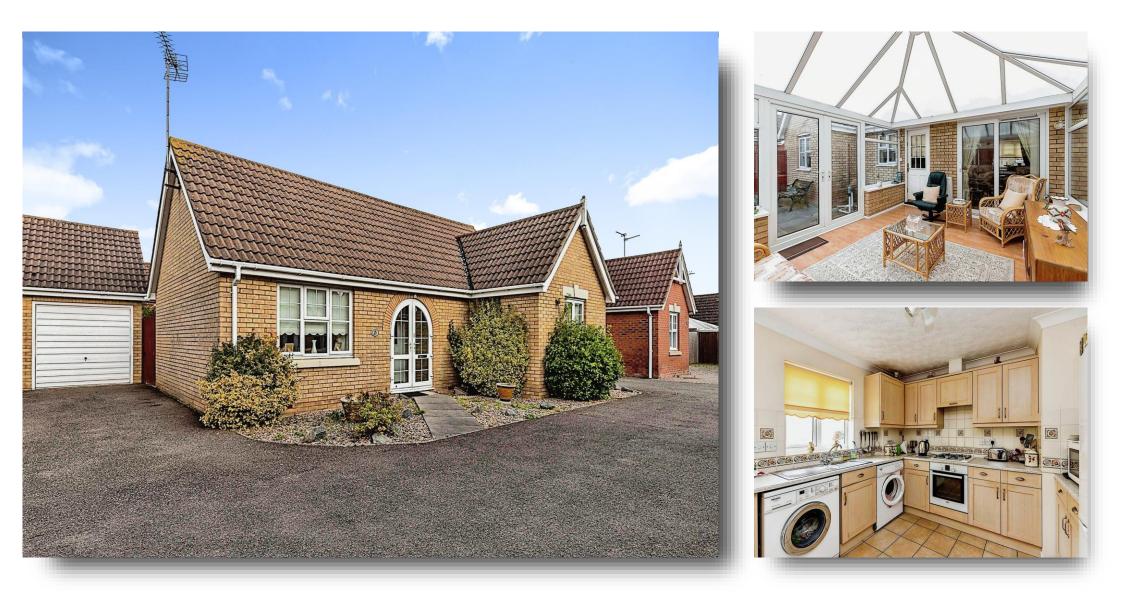

# Landau Way, March PE15 8YB

## welcome to

Landau Way, March \*\* NO ONWARD CHAIN \*\* Cul-de-sac Location \*\* Two Double Bedrooms \*\* Conservatory \*\* Garage \*\* Enclosed Rear Gardens \*\*

#### Lounge

17' 3" x 10' 5" (  $5.26m \times 3.17m$  ) Double glazed window to front. Double glazed patio doors to conservatory. Two radiators. TV point.

#### Kitchen / Breakfast Room

10' 7" x 10' 5" ( 3.23m x 3.17m )

Fitted kitchen with single drainer stainless steel sink. Worktop surfaces with cupboards and drawers under. Matching wall cupboards. Wall mounted gas central heating boiler in cupboard. Plumbing for washing machine. Fitted oven, hob and extractor hood. Tiled floor. Radiator. Double glazed window to rear. Double glazed door to

#### Conservatory

13' 9" x 11' 6" (4.19m x 3.51m) Part brick, part upvc double glazed. Windows to side and rear. Double glazed french doors. Laminate flooring. Radiator.

#### Outside

The property has an open plan front garden laid to stone with shrubs. There is a side drive leading to the garage.

Gated access leads to the enclosed rear gardens with patio. Outside security light and tap.