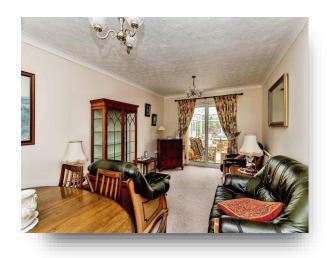

#### Lounge

17' 3" x 10' 5" (  $5.26m \times 3.17m$  ) Double glazed window to front. Double glazed patio doors to conservatory. Two radiators. TV point.