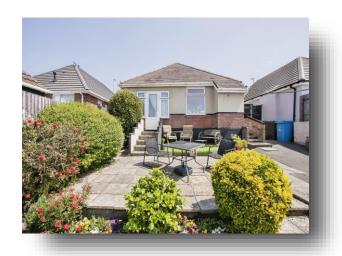

## **Oakdale Road, POOLE**

A well presented detached bungalow situated in the heart of Oakdale close to amenities and transport links into Poole & Bournemouth. The property benefits from three bedrooms, a lounge, fitted kitchen, shower room & separate w/c. Externally there is an enclosed rear garden, outbuilding and driveway.

## **Oakdale Road, POOLE**

- Well Presented Detached Bungalow
- Three Bedrooms
- Modern Fitted Kitchen
- Shower Room & Separate W/C
- Sizeable Driveway
- Enclosed Rear Gardens
- Detached Workshop/Outbuilding
- Close to Transport Links & Amenities