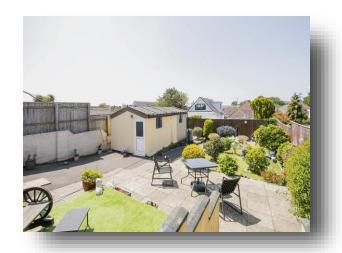

## welcome to

## **Oakdale Road, POOLE**

A well presented detached bungalow situated in the heart of Oakdale close to amenities and transport links into Poole & Bournemouth. The property benefits from three bedrooms, a lounge, fitted kitchen, shower room & separate w/c. Externally there is an enclosed rear garden, outbuilding and driveway.















This floorplan is for illustrative purposes only and is not drawn to scale. Measurements, floor-areas, openings and orientations are approximate. They should not be relied upon for any purpose and do not form any part of an agreement. No liability is taken for any error or mis-statement. All parties must rely on their own inspections.

## Lounge

12' 4" x 10' (3.76m x 3.05m)

#### Kitchen

9' 8" x 8' 3" ( 2.95m x 2.51m )

#### **Bedroom 1**

11' 5" x 9' 6" ( 3.48m x 2.90m )

#### **Bedroom 2**

9' 5" x 9' 5" ( 2.87m x 2.87m )

#### **Bedroom 3**

10' x 5' 5" ( 3.05m x 1.65m )

## Outbuilding

18' 3" x 7' 4" ( 5.56m x 2.24m )

## **Shower Room**

### **Entrance Hall**

Wc

## welcome to

## **Oakdale Road, POOLE**

- Well Presented Detached Bungalow
- Three Bedrooms
- Modern Fit