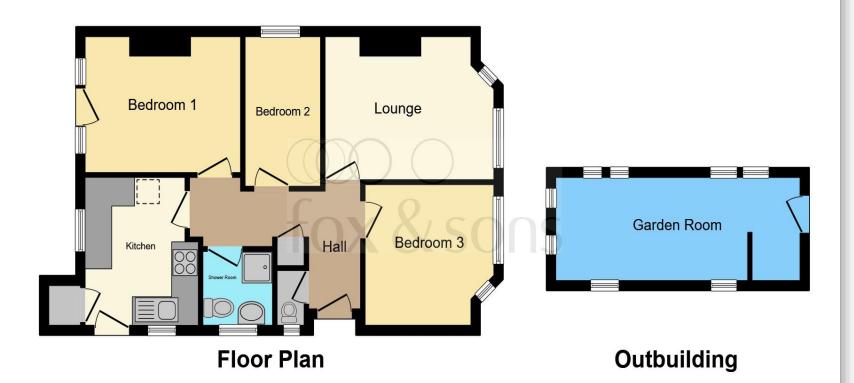

This floorplan is for illustrative purposes only and is not drawn to scale. Measurements, floor-areas, openings and orientations are approximate. They should not be relied upon for any purpose and do not form any part of an agreement. No liability is taken for any error or mis-statement. All parties must rely on their own inspections.

## Outbuilding

18' 3" x 7' 4" ( 5.56m x 2.24m )