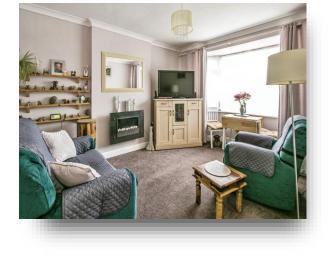

## welcome to

## **Oakdale Road, POOLE**

A well presented detached bungalow situated in the heart of Oakdale close to amenities and transport links into Poole & Bournemouth. The property benefits from three bedrooms, a lounge, fitted kitchen, shower room & separate w/c. Externally there is an enclosed rear garden, outbuilding and driveway.















This floorplan is for illustrative purposes only and is not drawn to scale. Measurements, floor-areas, openings and orientations are approximate. They should not be relied upon for any purpose and do not form any part of an agreement. No liability is taken for any error or mis-statement. All parties must rely on their own inspections.

## Lounge

12' 4" x 10' (3.76m x 3.05m)

#### Kitchen

9' 8" x 8' 3" ( 2.95m x 2.51m )

#### **Bedroom 1**

11' 5" x 9' 6" ( 3.48m x 2.90m )

#### **Bedroom 2**

9' 5" x 9' 5" ( 2.87m x 2.87m )

#### **Bedroom 3**

10' x 5' 5" ( 3.05m x 1.65m )

## Outbuilding

18' 3" x 7' 4" ( 5.56m x 2.24m )

## **Shower Room**

### **Entrance Hall**

Wc

## welcome to

## **Oakdale Road, POOLE**

- Well Presented Detached Bungalow
- Three Bedrooms
- Modern Fitte