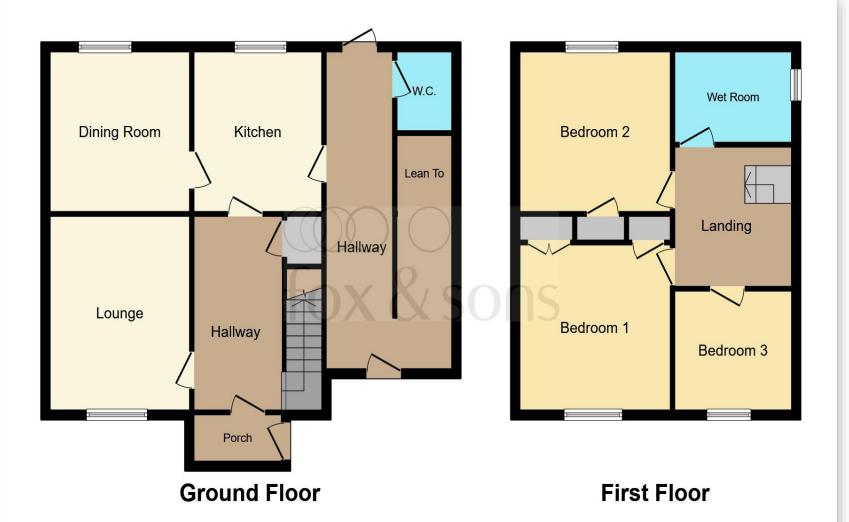

This floorplan is for illustrative purposes only and is not drawn to scale. Measurements, floor-areas, openings and orientations are approximate. They should not be relied upon for any purpose and do not form any part of an agreement. No liability is taken for any error or mis-statement. All parties must rely on their own inspections.

# Hallway

#### **Downstairs W.C.**

#### Lounge

12' 7" x 13' 3" ( 3.84m x 4.04m )

## **Dining Room**

11' 1" x 9' 11" ( 3.38m x 3.02m )

#### Kitchen

11' 1" x 9' 6" ( 3.38m x 2.90m )

## Landing

#### **Bedroom One**

11' 5" x 10' 2" ( 3.48m x 3.10m )

#### **Bedroom Two**

11' 1" x 10' 2" ( 3.38m x 3.10m )

#### **Bedroom Three**

8' 4" x 8' 3" ( 2.54m x 2.51m )

#### **Bathroom**

7' 5" x 5' 2" ( 2.26m x 1.57m )