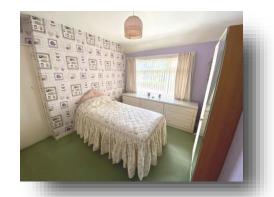

#### **Bedroom One**

11' 5" x 10' 2" ( 3.48m x 3.10m )

#### **Bedroom Two**

11' 1" x 10' 2" ( 3.38m x 3.10m )

#### **Bedroom Three**

8' 4" x 8' 3" ( 2.54m x 2.51m )