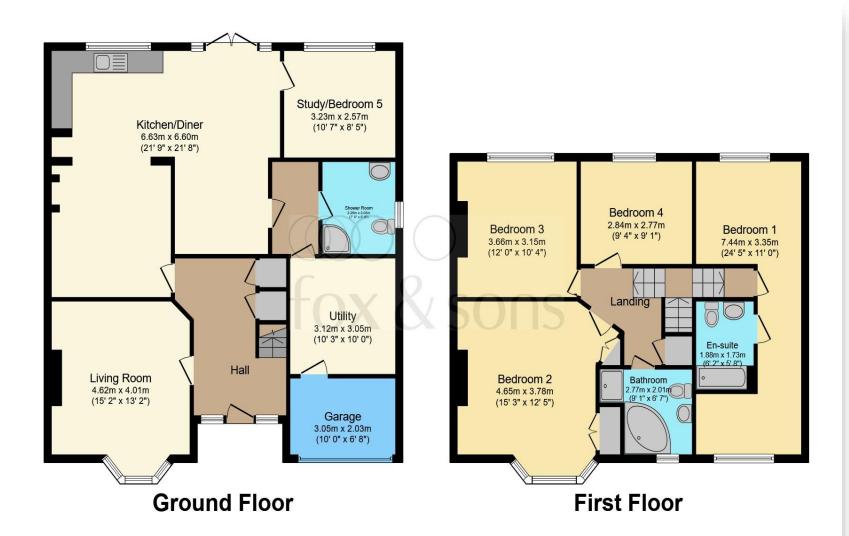

#### Total floor area 184.9 m² (1,990 sq.ft.) approx

This floor plan is for illustrative purposes only. It is not drawn to scale. Any measurements, floor areas (including any total floor area), openings and orientation are approximate. No details are guaranteed, they cannot be relied upon for any purpose and they do not form part of any agreement. No liability is taken for any error, omission or misstatement. A party must rely upon its own inspection(s). Powered by www.focalagent.com