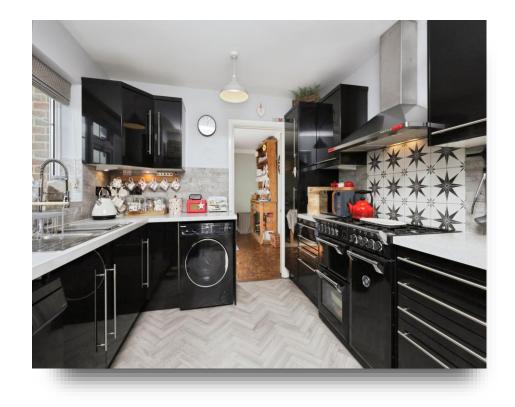

As you enter the property, the welcoming hallway leads to a convenient groundfloor WC and a spacious living room, with a characterful open fireplace and large window allowing plenty of natural light and views of the South Downs. The well-proportioned dining room flows into a cosy snug area, perfect for entertaining or relaxing, with bi-fold doors opening to a generous lawned garden and adjoining garage. The modern kitchen features new worktops, original fitted cupboards and a side door to the garden, plus gated side access to the property.