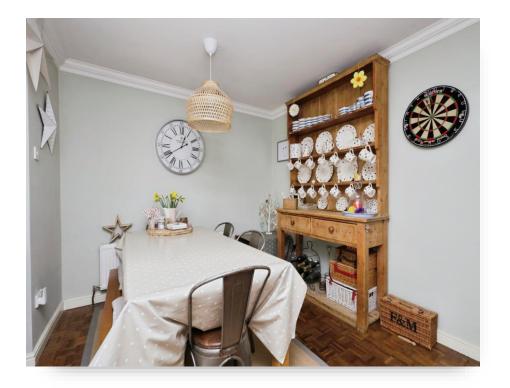

As you enter the property, the welcoming hallway leads to a convenient groundfloor WC and a spacious living room, with a characterful open fireplace and large window allowing plenty of natural light and views of the South Downs. The well-proportioned dining room flows into a cosy snug area, perfect for entertaining or relaxing, with bi-fold doors opening to a generous lawned garden and adjoining garage. The modern kitchen features new worktops, original fitted cupboards and a side door to the garden, plus gated side access to the property.